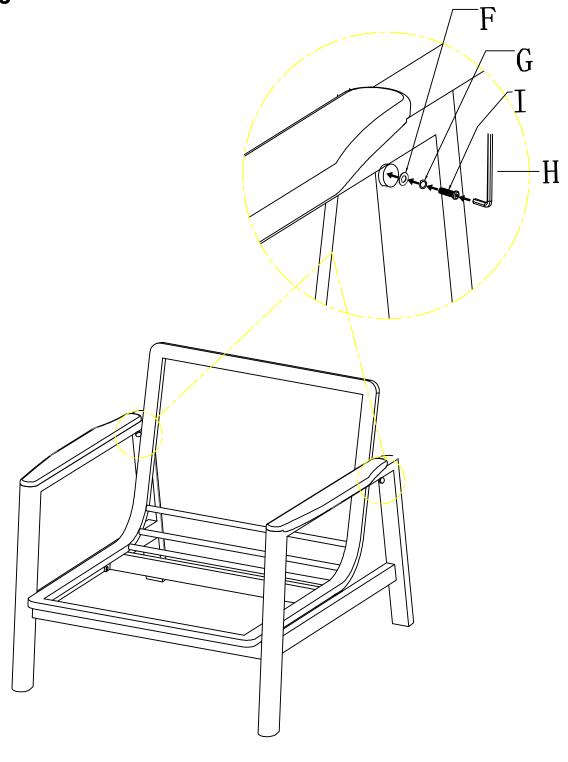

## **PARTS LIST**

#### **BEFORE YOU START:**

- Ensure that you read this manual before starting to assemble your item(s).
- Check that you have all parts from the above part list. Do not throw away any packaging until you are confident that you have all parts.
- Assemble this product on a soft/flat surface. Put any glass safely to one side until it is required and keep any plastic bags, tools and fittings away from children.
- Throughout the assembly process, make sure all fittings are only finger tight. Upon completion, securely tighten all fittings.
- After prolonged use we recommended you check all the fittings are tightened securely.
- Please do not modify this product, use other tools or substitute parts to build your item(s), this will void your warranty.