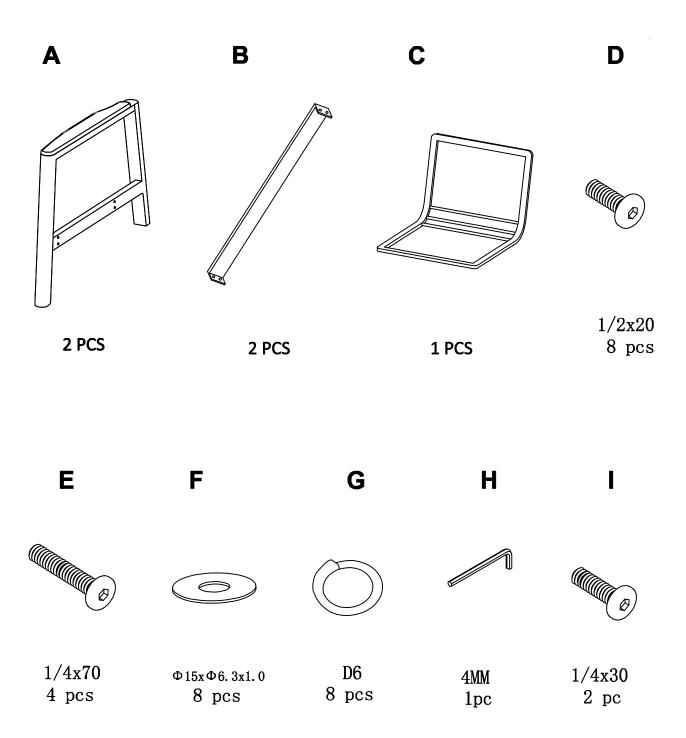

# LUNAR ARMCHAIR AG0031 /AG0032



#### **IMPORTANT NOTICE**

THIS BOOKLET CONTAINS USEFUL INFORMATION ABOUT WARRANTY & CARE INSTRUCTIONS.
PLEASE KEEP FOR FUTURE REFERENCE.

## **PARTS LIST**



#### **SAFETY ADVICE**

#### **BEFORE YOU START:**

- Ensure that you read this manual before starting to assemble your item(s).
- Check that you have all parts from the above part list. Do not throw away any packaging until you are confident that you have all parts.
- Assemble this product on a soft/flat surface. Put any glass safely to one side until it is required and keep any plastic bags, tools and fittings away from children.
- Throughout the assembly process, make sure all fittings are only finger tight. Upon completion, securely tighten all fittings.
- After prolonged use we recommended you check all the fittings are tightened securely.
- Please do not modify this product, use other tools or substitute parts to build your item(s), this will void your warranty.

#### FAMILIARISE Y