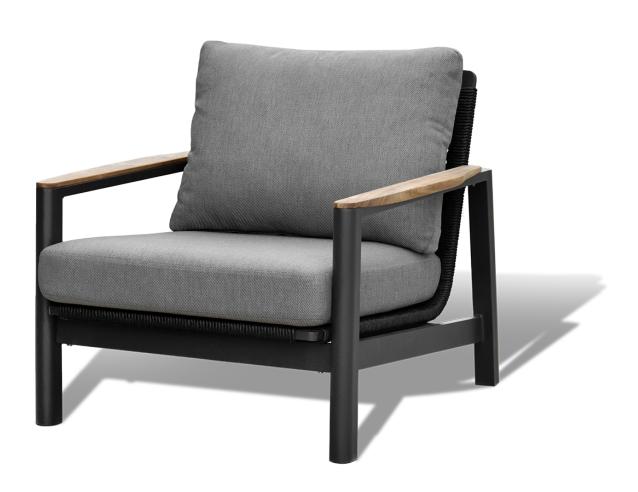

# LUNAR ARMCHAIR AG0031 /AG0032



#### **IMPORTANT NOTICE**

THIS BOOKLET CONTAINS USEFUL INFORMATION ABOUT WARRANTY & CARE INSTRUCTIONS.
PLEASE KEEP FOR FUTURE REFERENCE.

## **PARTS LIST**



#### **SAFETY ADVICE**

#### **BEFORE YOU START:**

- Ensure that you read this manual before starting to assemble your item(s).
- Check that you have all parts from the above part list. Do not throw away any packaging until you are confident that you have all parts.
- Assemble this product on a soft/flat surface. Put any glass safely to one side until it is required and keep any plastic bags, tools and fittings away from children.
- Throughout the assembly process, make sure all fittings are only finger tight. Upon completion, securely tighten all fittings.
- After prolonged use we recommended you check all the fittings are tight