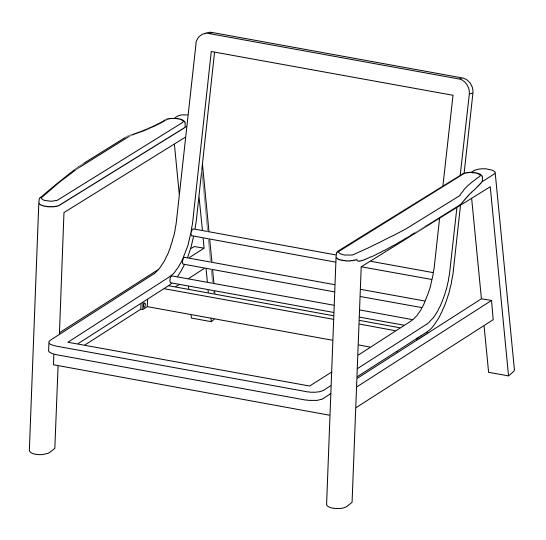

## **PARTS LIST**

#### **BEFORE YOU START:**

- Ensure that you read this manual before starting to assemble your item(s).
- Check that you have all parts from the above part list. Do not throw away any packaging until you are confident that you have all parts.
- Assemble this product on a soft/flat surface. Put any glass safely to one side until it is required and keep any plastic bags, tools and fittings away from children.
- Throughout the assembly process, make sure all fittings are only finger tight. Upon completion, securely tighten all fittings.
- After prolonged use we recommended you check all the fittings are tightened securely.
- Please do not modify this product, use other tools or substitute parts to build your item(s), this will void your warranty.