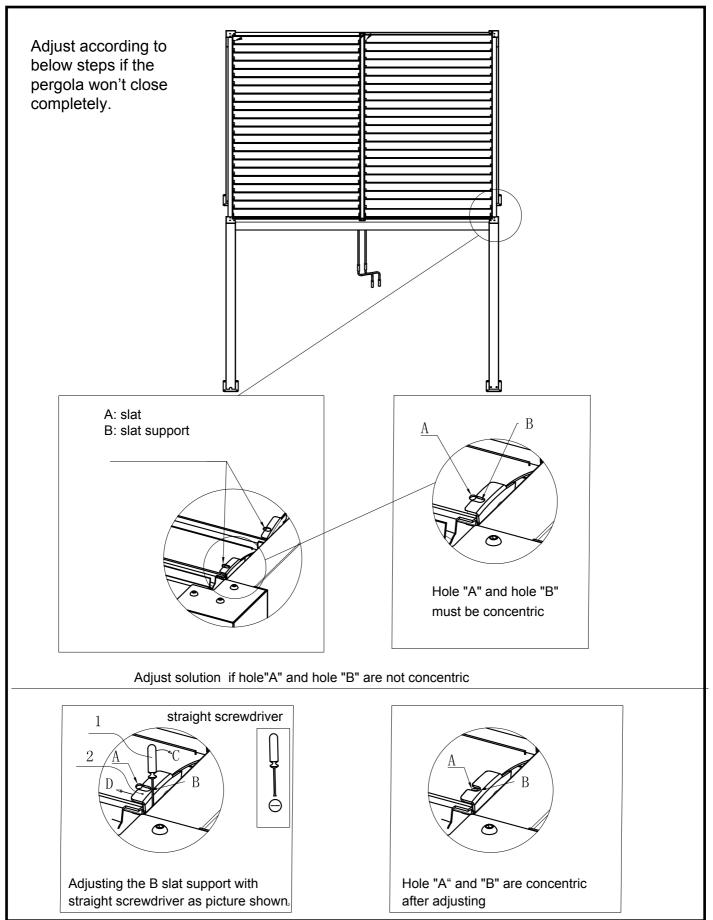

|  |  |



Assembly instructions



Assembly instructions







### Pergola Assembly instructions



### Pergola Assembly instructions





### Pergola Assembly instructions







Assembly instructions



Pergola Assembly instructions 13a. Place the middle beam D between the front and rear beams C, ensuring the slat brackets are facing the same direction as the slat brackets on beams B1 and B2. С D 13b. Fix washer K3 with screw K2 and align with hole below beam D. Do not overtighten screws K2 (this is completed once all slats are fitted). 13c. Fix washer K3 with screw K2 and align with hole on top beam D. Do not overtighten screws K2 (this is completed once all slats are fitted). A K2 QTY: 8PCS K3 QTY: 8PCS



Pergola Assembly instructions







### Pergola TROUBLESHOOTING





## PERGOLA DROP SIDES

Assembly Instructions for Pergola Drop Sides (3x3m, 3x4m, 4x4m)



# Pergola Drop Screen (1x)



### Pergola Drop Screen





# Pergola Drop Screen



# Pergola Drop Screen

Assembly instructions