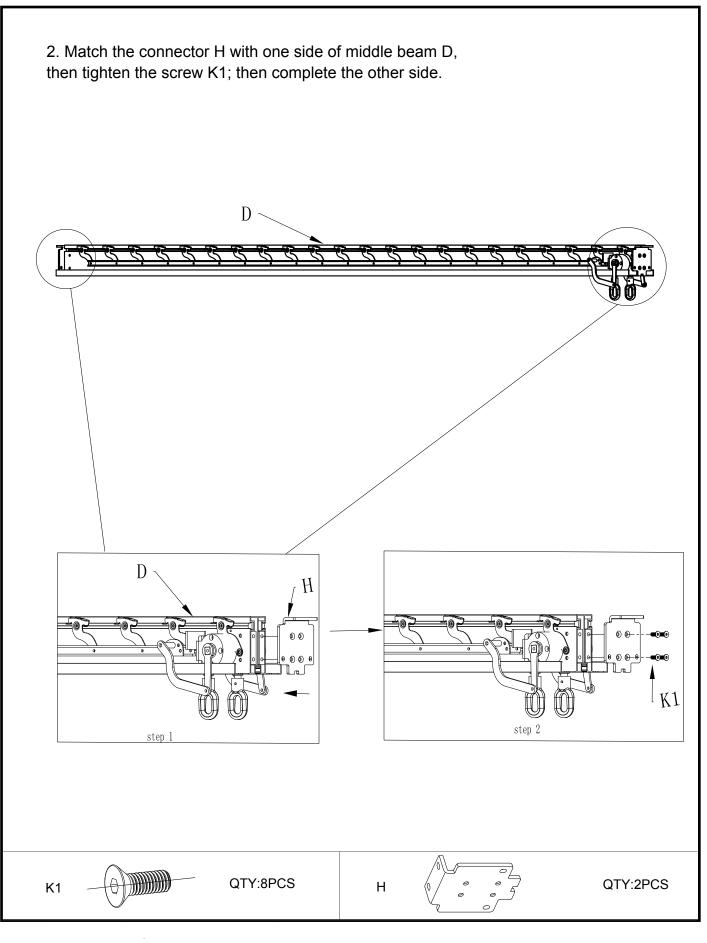

0<br>φ10x50 φ8 | 16                           |  |  |
| М                        | Silicone glue                                          |                    | 1                            |  |  |
| N                        | Plastic jam                                            |                    | 3x3=88<br>3x4=120<br>4x4=120 |  |  |
| Р                        | Remote control                                         |                    | 1                            |  |  |
|                          |                                                        |                    |                              |  |  |
|                          |                                                        |                    |                              |  |  |



Assembly instructions



Assembly instructions







### Pergola Assembly instructions



### Pergola Assembly instructions





### Pergola Assembly instructions







Assembly instructions



Pergola Assembly instructions 13a. Place the middle beam D between the front and rear beams C, ensuring the slat brackets are facing the same direction as the slat brackets on beams B1 and B2. С D 13b. Fix washer K3 with screw K2 and align with hole below beam D. Do not overtighten screws K2 (this is completed once all slats are fitted). 13c. Fix washer K3 with screw K2 and align with hole on top beam D. Do not overtighten screws K2 (this is completed once all slats are fitted). A K2 QTY: 8PCS K3 QTY: 8PCS



Pergola Assembly instructions







### Pergola TROUBLESHOOTING





## PERGOLA DROP SIDES

Assembly Instructio