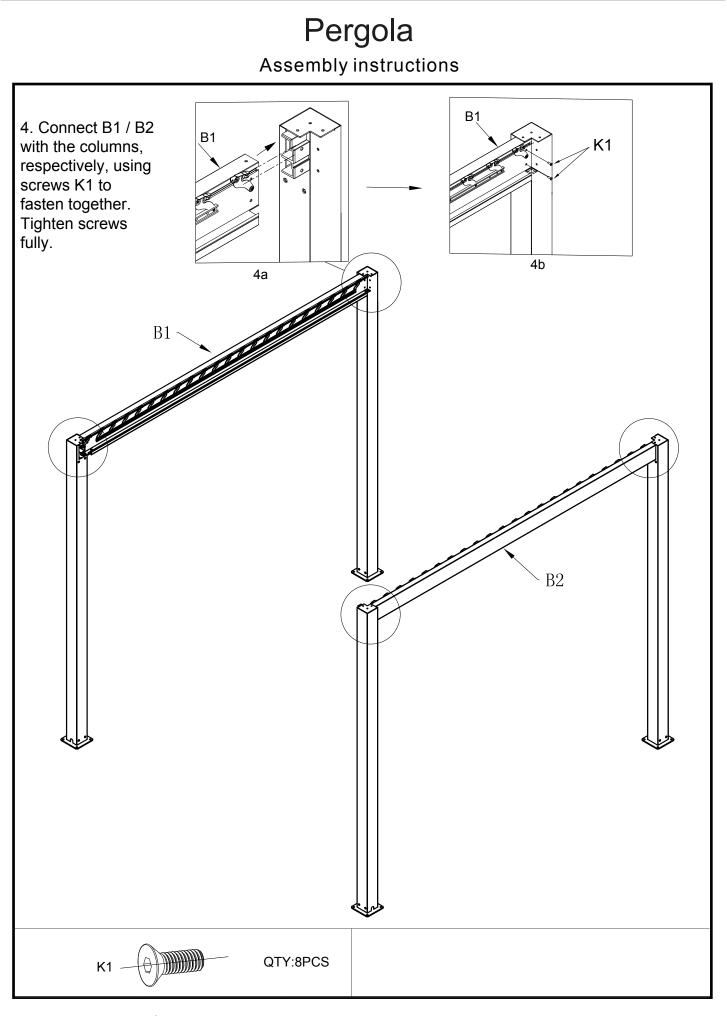

|  |  |
| М                        | Silicone glue                                          |                    | 1                            |  |  |
| N                        | Plastic jam                                            |                    | 3x3=88<br>3x4=120<br>4x4=120 |  |  |
| Р                        | Remote control                                         |                    | 1                            |  |  |
|                          |                                                        |                    |                              |  |  |
|                          |                                                        |                    |                              |  |  |



Assembly instructions



Assembly instructions







### Pergola Assembly instructions



### Pergola Assembly instructions





### Pergola Assembly instructions







Assembly instructions



Pergola Assembly instructions 13a. Place the middle beam D between the front and rear beams C, ensuring the slat brackets are facing the same direction as the slat brackets on beams B1 and B2. С D 13b. Fix washer K3 with screw K2 and align with hole below beam D. Do not overtighten screws K2 (this is completed once all slats are fitted). 13c. Fix washer K3 with screw K2 and align with hole on top beam D. Do not overtighten screws K2 (this is completed once all slats are fitted). A K2 QTY: 8PCS K3 QTY: 8PCS



Pergola Assembly instructions







### Pergola TROUBLESHOOTING





## PERGOLA DROP SIDES

Assembly Instructions for Pergola Drop Sides (