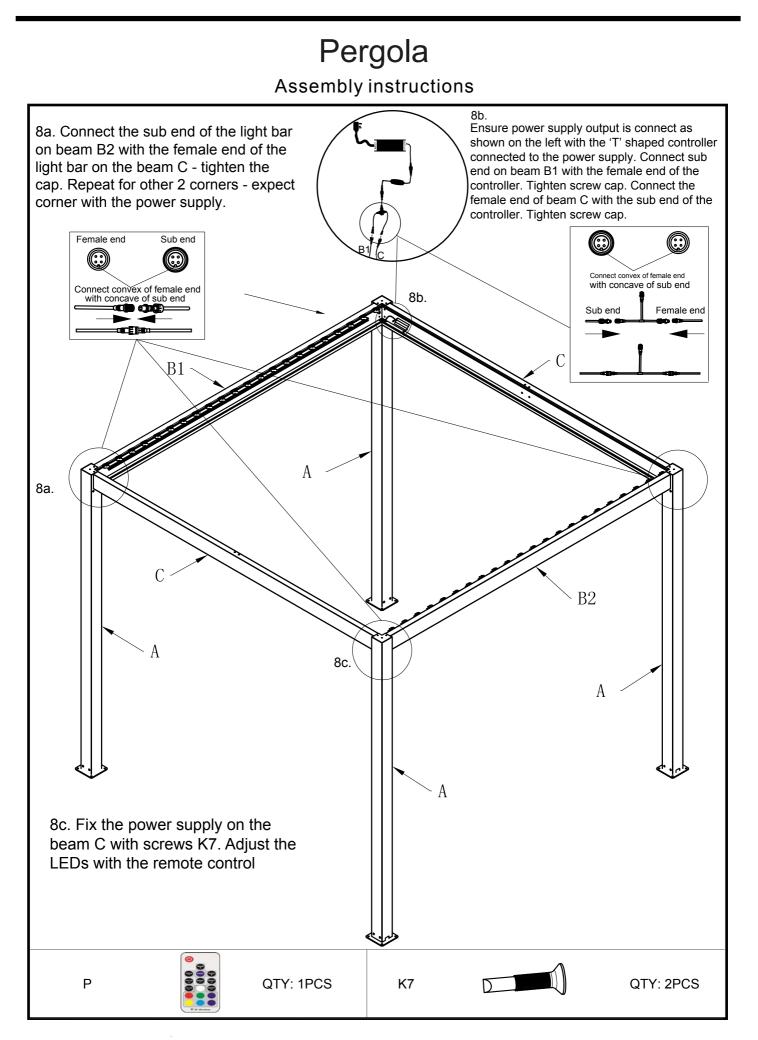

|                    | 1                            |  |  |
| N                        | Plastic jam                                            |                    | 3x3=88<br>3x4=120<br>4x4=120 |  |  |
| Р                        | Remote control                                         |                    | 1                            |  |  |
|                          |                                                        |                    |                              |  |  |
|                          |                                                        |                    |                              |  |  |



Assembly instructions



Assembly instructions







### Pergola Assembly instructions



### Pergola Assembly instructions





### Pergola Assembly instructions







Assembly instructions



Pergola Assembly instructions 13a. Place the middle beam D between the front and rear beams C, ensuring the slat brackets are facing the same direction as the slat brackets on beams B1 and B2. С D 13b. Fix washer K3 with screw K2 and align with hole below beam D. Do not overtighten screws K2 (this is completed once all slats are fitted). 13c. Fix washer K3 with screw K2 and align with hole on top beam D. Do not overtighten screws K2 (this is completed once all slats are fitted). A K2 QTY: 8PCS K3 QTY: 8PCS



Pergola Assembly instructions







### Pergola TROUBLESHOOTING





## PERGOLA DROP SIDES

Assembly Instructions for Pergola Drop Sides (3x3m, 3x4m, 4x4m)



# Pergola Drop Screen (1x)



### Pergola Drop Screen