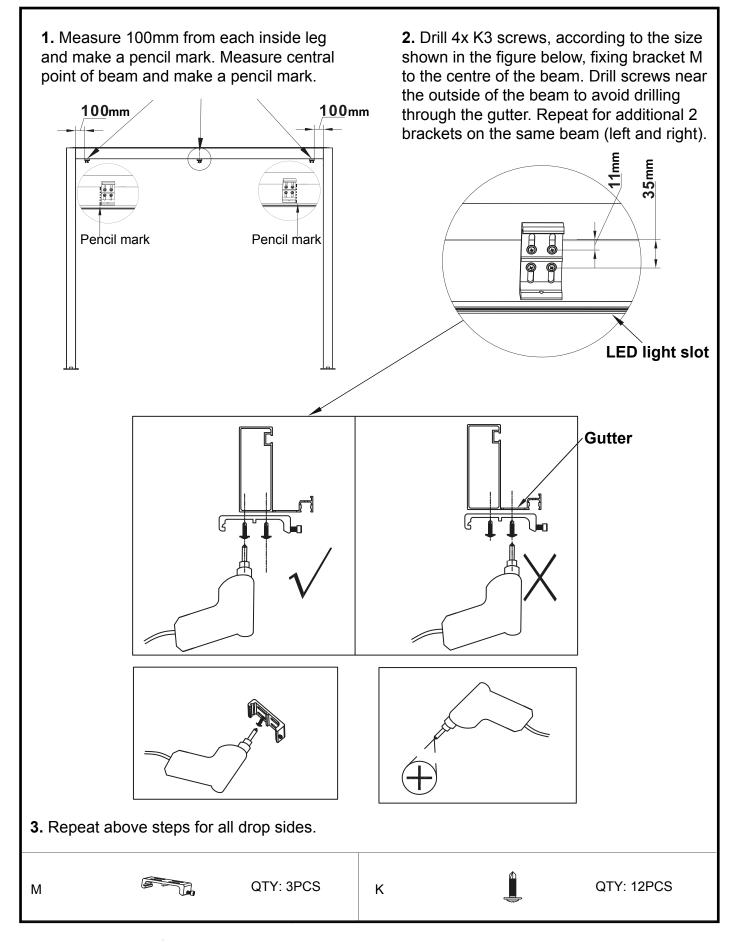

## PERGOLA DROP SIDES

Assembly Instructions for Pergola Drop Sides (3x3m, 3x4m, 4x4m)