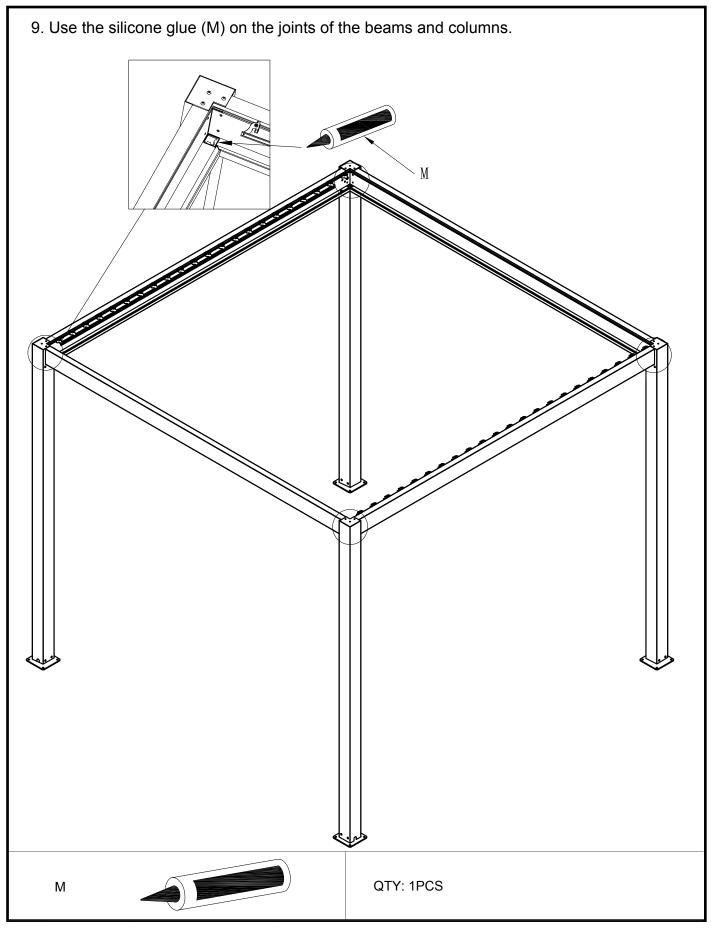

| 1                            |  |  |
| N                        | Plastic jam                                            |                    | 3x3=88<br>3x4=120<br>4x4=120 |  |  |
| Р                        | Remote control                                         |                    | 1                            |  |  |
|                          |                                                        |                    |                              |  |  |
|                          |                                                        |                    |                              |  |  |



Assembly instructions



Assembly instructions







### Pergola Assembly instructions



### Pergola Assembly instructions





### Pergola Assembly instructions







Assembly instructions



Pergola Assembly instructions 13a. Place the middle beam D between the front and rear beams C, ensuring the slat brackets are facing the same direction as the slat brackets on beams B1 and B2. С D 13b. Fix washer K3 with screw K2 and align with hole below beam D. Do not overtighten screws K2 (this is completed once all slats are fitted). 13c. Fix washer K3 with screw K2 and align with hole on top beam D. Do not overtighten screws K2 (this is completed once all slats are fitted). A K2 QTY: 8PCS K3 QTY: 8PCS



Pergola Assembly instructions







### Pergola TROUBLESHOOTING





## PERGOLA DROP SIDES

Assembly Instructions for Pergola Drop Sides (3x3m, 3x4m, 4x4m)



# Pergola Drop Screen (1x)



### Pergola Drop Screen





# Pergola Drop Screen



# Pergola