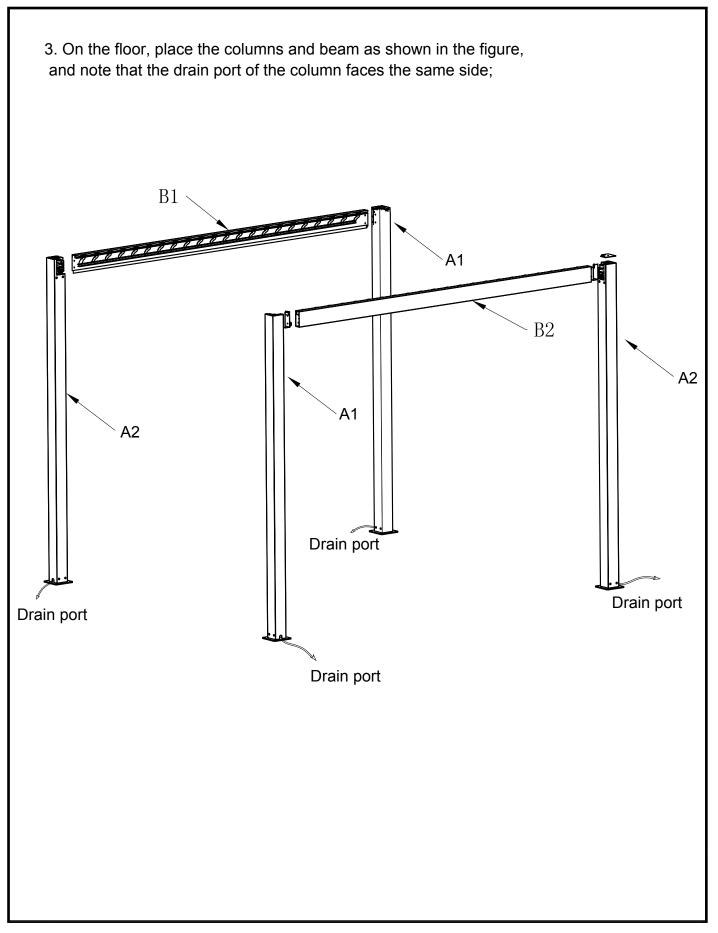

|  |  |
| М                        | Silicone glue                                          |                    | 1                            |  |  |
| N                        | Plastic jam                                            |                    | 3x3=88<br>3x4=120<br>4x4=120 |  |  |
| Р                        | Remote control                                         |                    | 1                            |  |  |
|                          |                                                        |                    |                              |  |  |
|                          |                                                        |                    |                              |  |  |



Assembly instructions



Assembly instructions







### Pergola Assembly instructions



### Pergola Assembly instructions





### Pergola Assembly instructions







Assembly instructions



Pergola Assembly instructions 13a. Place the middle beam D between the front and rear beams C, ensuring the slat brackets are facing the same direction as the slat brackets on beams B1 and B2. С D 13b. Fix washer K3 with screw K2 and align with hole below beam D. Do not overtighten screws K2 (this is completed once all slats are fitted). 13c. Fix washer K3 with screw K2 and align with hole on top beam D. Do not overtighten screws K2 (this is completed once all slats are fitted). A K2 QTY: 8PCS K3 QTY: 8PCS



Pergola Assembly instructions







### Pergola TROUBLESHOOTING





## PERGOLA DROP SIDES

Assembly Instructions for Pergola Drop Sides