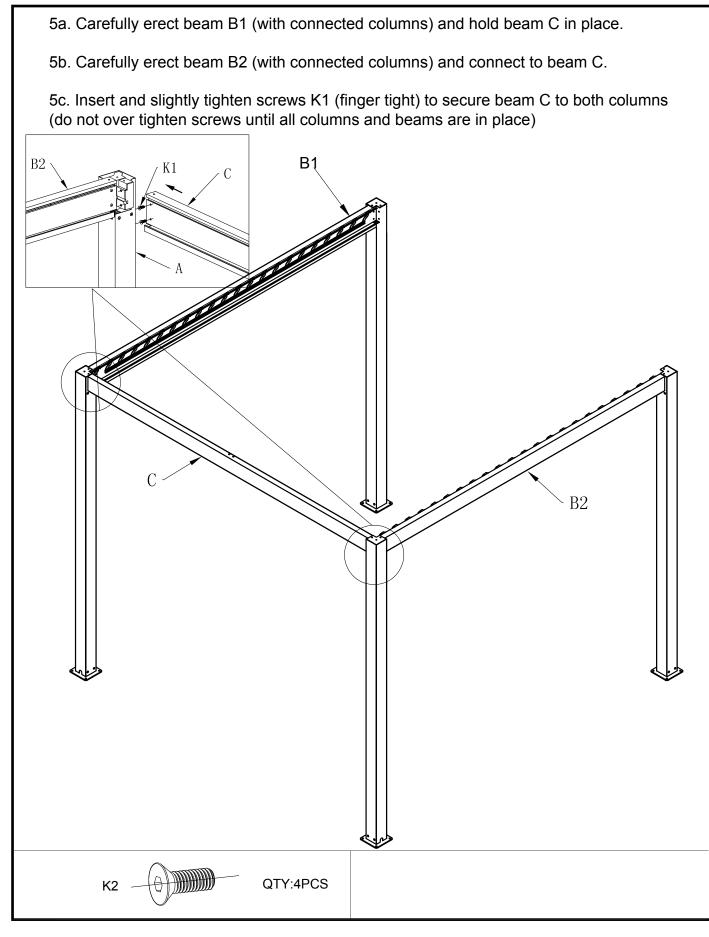

|  |  |
| М                        | Silicone glue                                          |                    | 1                            |  |  |
| N                        | Plastic jam                                            |                    | 3x3=88<br>3x4=120<br>4x4=120 |  |  |
| Р                        | Remote control                                         |                    | 1                            |  |  |
|                          |                                                        |                    |                              |  |  |
|                          |                                                        |                    |                              |  |  |



Assembly instructions



Assembly instructions







### Pergola Assembly instructions



### Pergola Assembly instructions





### Pergola Assembly instructions







Assembly instructions



Pergola Assembly instructions 13a. Place the middle beam D between the front and rear beams C, ensuring the slat brackets are facing the same direction as the slat brackets on beams B1 and B2. С D 13b. Fix washer K3 with screw K2 and align with hole below beam D. Do not overtighten screws K2 (this is completed once all slats are fitted). 13c. Fix washer K3 with screw K2 and align with hole on top beam D. Do not overtighten screws K2 (this is completed once all slats are fitted). A K2 QTY: 8PCS K3 QTY: 8PCS



Pergola Assembly instructions







### Pergola TROUBLESHOOTING





## PERGOLA DROP SIDES

Assembly Instructions for Pergola Drop Sides (3x