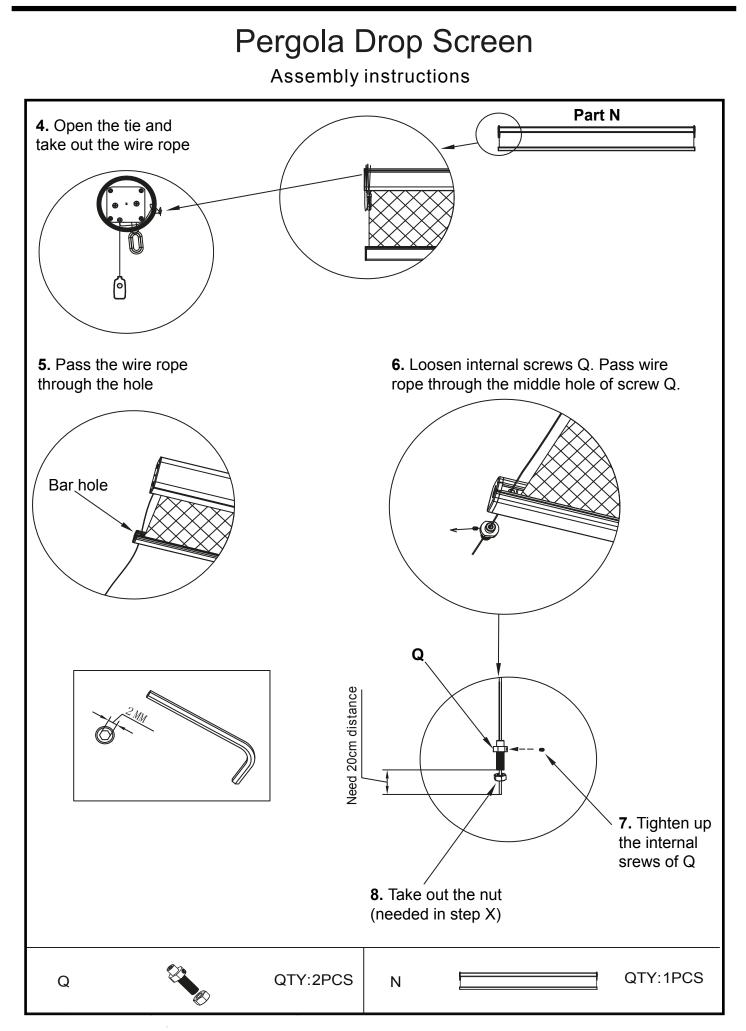

### Pergola Assembly instructions







Assembly instructions



Pergola Assembly instructions 13a. Place the middle beam D between the front and rear beams C, ensuring the slat brackets are facing the same direction as the slat brackets on beams B1 and B2. С D 13b. Fix washer K3 with screw K2 and align with hole below beam D. Do not overtighten screws K2 (this is completed once all slats are fitted). 13c. Fix washer K3 with screw K2 and align with hole on top beam D. Do not overtighten screws K2 (this is completed once all slats are fitted). A K2 QTY: 8PCS K3 QTY: 8PCS



Pergola Assembly instructions







### Pergola TROUBLESHOOTING





## PERGOLA DROP SIDES

Assembly Instructions for Pergola Drop Sides (3x3m, 3x4m, 4x4m)



# Pergola Drop Screen (1x)



### Pergola Drop Screen





# Pergola Drop Screen



# Pergola Drop Screen

Assembly instructions