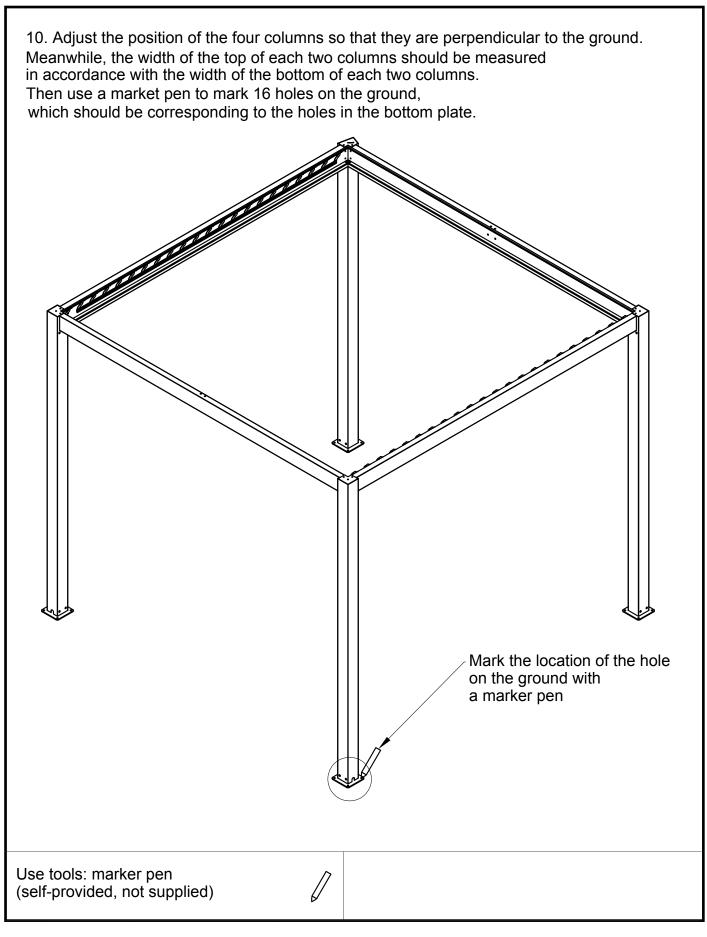

| 1                            |  |  |
| N                        | Plastic jam                                            |                    | 3x3=88<br>3x4=120<br>4x4=120 |  |  |
| Р                        | Remote control                                         |                    | 1                            |  |  |
|                          |                                                        |                    |                              |  |  |
|                          |                                                        |                    |                              |  |  |



Assembly instructions



Assembly instructions







### Pergola Assembly instructions



### Pergola Assembly instructions





### Pergola Assembly instructions







Assembly instructions



Pergola Assembly instructions 13a. Place the middle beam D between the front and rear beams C, ensuring the slat brackets are facing the same direction as the slat brackets on beams B1 and B2. С D 13b. Fix washer K3 with screw K2 and align with hole below beam D. Do not overtighten screws K2 (this is completed once all slats are fitted). 13c. Fix washer K3 with screw K2 and align with hole on top beam D. Do not overtighten screws K2 (this is completed once all slats are fitted). A K2 QTY: 8PCS K3 QTY: 8PCS



Pergola Assembly instructions







### Pergola TROUBLESHOOTING





## PERGOLA DROP SIDES

Assembly Instructions for Pergola Drop Sides (3x3m, 3x4m, 4x4m)



# Pergola Drop Screen (1x)



### Pergola Drop Screen





# Pergola Drop Screen



# Pergola Dr