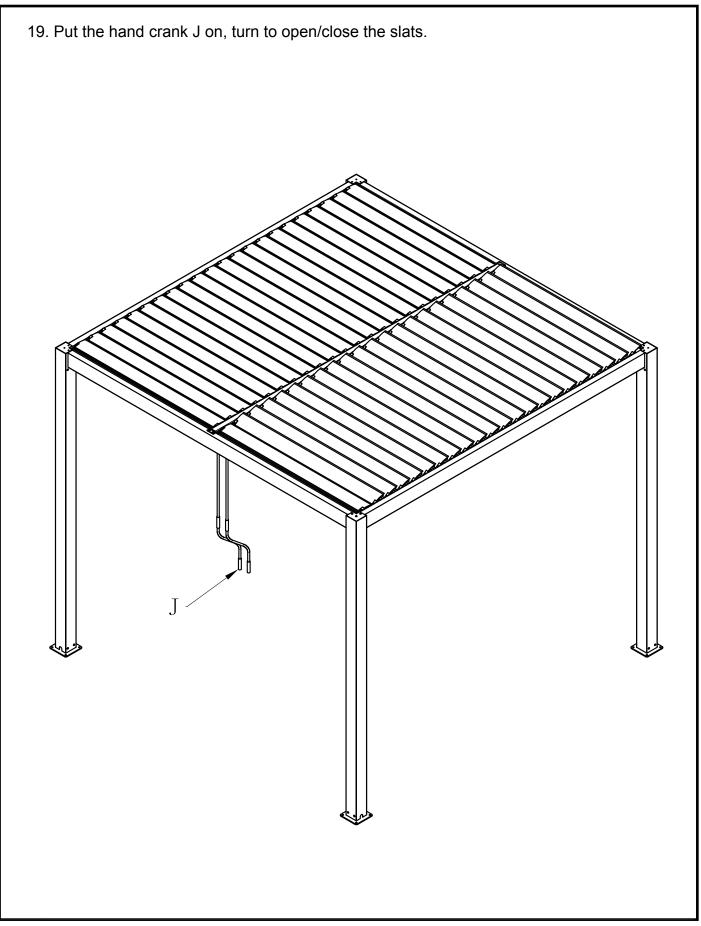

|                              |  |  |



Assembly instructions



Assembly instructions







### Pergola Assembly instructions



### Pergola Assembly instructions





### Pergola Assembly instructions







Assembly instructions



Pergola Assembly instructions 13a. Place the middle beam D between the front and rear beams C, ensuring the slat brackets are facing the same direction as the slat brackets on beams B1 and B2. С D 13b. Fix washer K3 with screw K2 and align with hole below beam D. Do not overtighten screws K2 (this is completed once all slats are fitted). 13c. Fix washer K3 with screw K2 and align with hole on top beam D. Do not overtighten screws K2 (this is completed once all slats are fitted). A K2 QTY: 8PCS K3 QTY: 8PCS



Pergola Assembly instructions







### Pergola TROUBLESHOOTING





## PERGOLA DROP SIDES

Assembly Instructions for Pergola Drop Sides (3x3m, 3x4m, 4x4m)



# Pergola Drop Screen (1x)



### Pergola Drop Screen





# Pergola Drop Screen



# Pergola Drop Screen

Assembly instructions