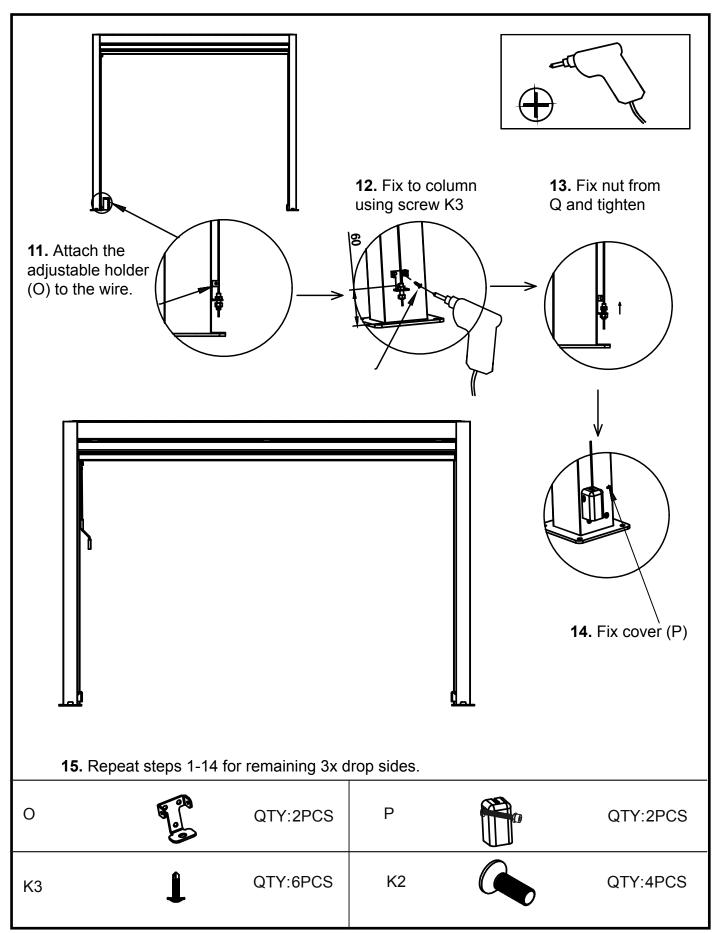

## PERGOLA DROP SIDES

Assembly Instructions for Pergola Drop Sides (3x3m, 3x4m, 4x4m)