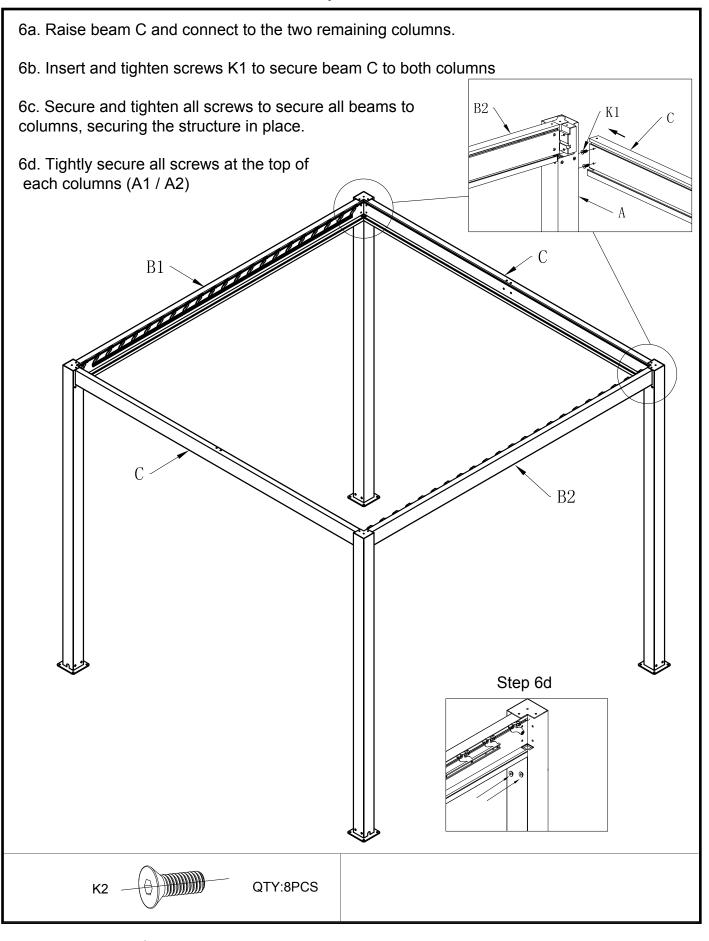

| Silicone glue                                          |                    | 1                            |  |  |
| N                        | Plastic jam                                            |                    | 3x3=88<br>3x4=120<br>4x4=120 |  |  |
| Р                        | Remote control                                         |                    | 1                            |  |  |
|                          |                                                        |                    |                              |  |  |
|                          |                                                        |                    |                              |  |  |



Assembly instructions



Assembly instructions







### Pergola Assembly instructions



### Pergola Assembly instructions





### Pergola Assembly instructions







Assembly instructions



Pergola Assembly instructions 13a. Place the middle beam D between the front and rear beams C, ensuring the slat brackets are facing the same direction as the slat brackets on beams B1 and B2. С D 13b. Fix washer K3 with screw K2 and align with hole below beam D. Do not overtighten screws K2 (this is completed once all slats are fitted). 13c. Fix washer K3 with screw K2 and align with hole on top beam D. Do not overtighten screws K2 (this is completed once all slats are fitted). A K2 QTY: 8PCS K3 QTY: 8PCS



Pergola Assembly instructions







### Pergola TROUBLESHOOTING





## PERGOLA DROP SIDES

Assembly Instructions for Pergola Drop Sides (3x3m, 3x4m, 4x4m)



# Pergola Drop Scr