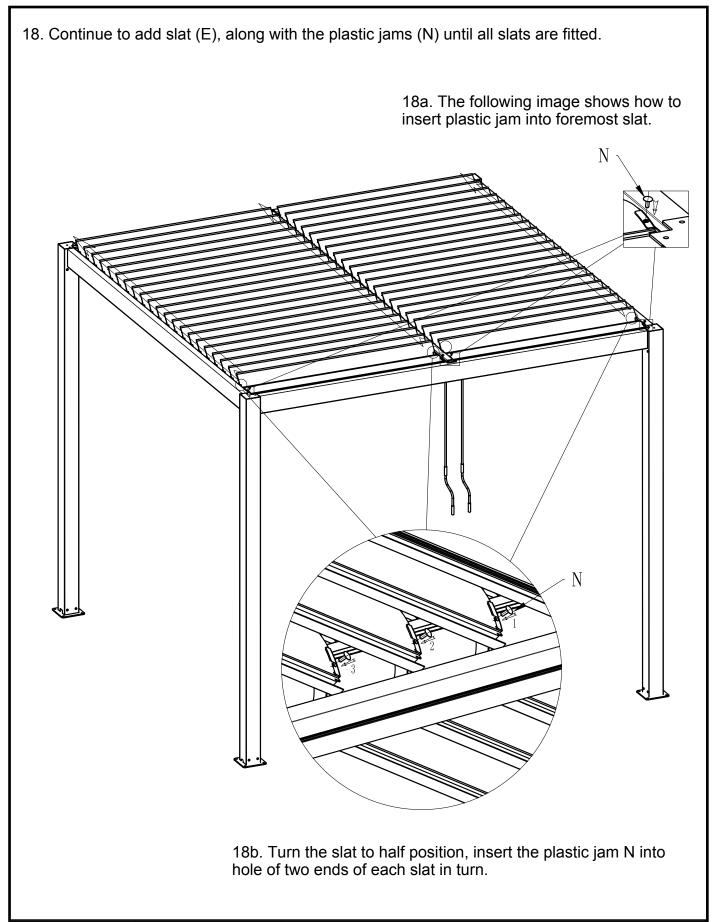

|                              |  |  |



Assembly instructions



Assembly instructions







### Pergola Assembly instructions



### Pergola Assembly instructions





### Pergola Assembly instructions







Assembly instructions



Pergola Assembly instructions 13a. Place the middle beam D between the front and rear beams C, ensuring the slat brackets are facing the same direction as the slat brackets on beams B1 and B2. С D 13b. Fix washer K3 with screw K2 and align with hole below beam D. Do not overtighten screws K2 (this is completed once all slats are fitted). 13c. Fix washer K3 with screw K2 and align with hole on top beam D. Do not overtighten screws K2 (this is completed once all slats are fitted). A K2 QTY: 8PCS K3 QTY: 8PCS



Pergola Assembly instructions







### Pergola TROUBLESHOOTING





## PERGOLA DROP SIDES

Assembly Instructions for Pergola Drop Sides (3x3m, 3x4m, 4x4m)



# Pergola Drop Screen (1x)



### Pergola Drop Screen





# Pergola Drop Screen



# Pergola Drop Screen

Assembly instructions