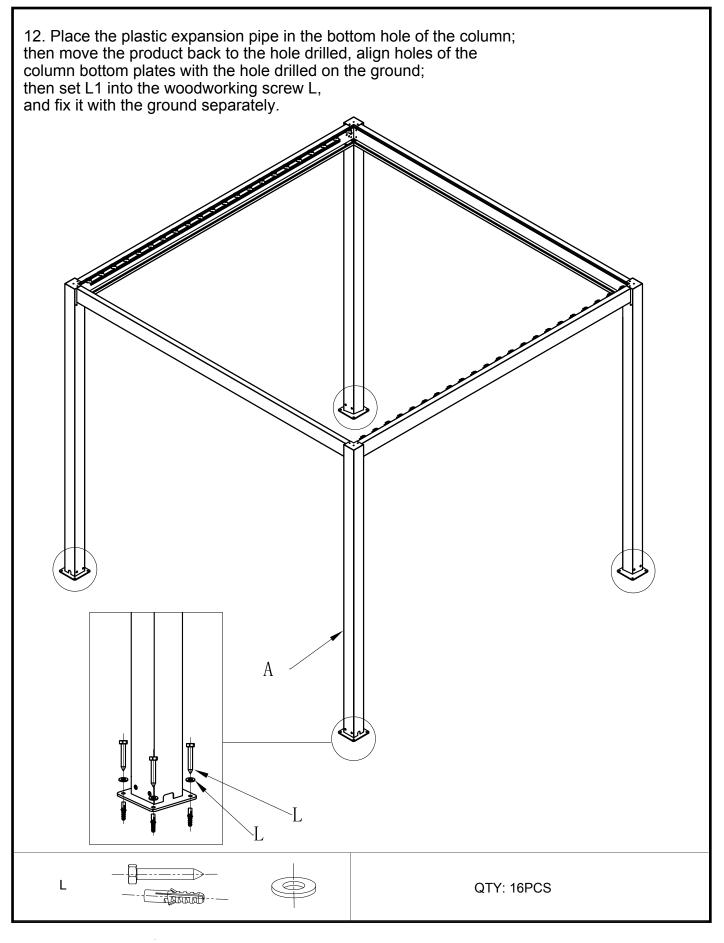

|  |  |
| N                        | Plastic jam                                            |                    | 3x3=88<br>3x4=120<br>4x4=120 |  |  |
| Р                        | Remote control                                         |                    | 1                            |  |  |
|                          |                                                        |                    |                              |  |  |
|                          |                                                        |                    |                              |  |  |



Assembly instructions



Assembly instructions







### Pergola Assembly instructions



### Pergola Assembly instructions





### Pergola Assembly instructions







Assembly instructions



Pergola Assembly instructions 13a. Place the middle beam D between the front and rear beams C, ensuring the slat brackets are facing the same direction as the slat brackets on beams B1 and B2. С D 13b. Fix washer K3 with screw K2 and align with hole below beam D. Do not overtighten screws K2 (this is completed once all slats are fitted). 13c. Fix washer K3 with screw K2 and align with hole on top beam D. Do not overtighten screws K2 (this is completed once all slats are fitted). A K2 QTY: 8PCS K3 QTY: 8PCS



Pergola Assembly instructions







### Pergola TROUBLESHOOTING





## PERGOLA DROP SIDES

Assembly Instructions for Pergola Drop Sides (3x3m, 3x4m, 4x4m)



# Pergola Drop Screen (1x)



### Pergola Drop Screen





# Pergola Drop Screen



# Pergola Drop Screen

Assembly instruc