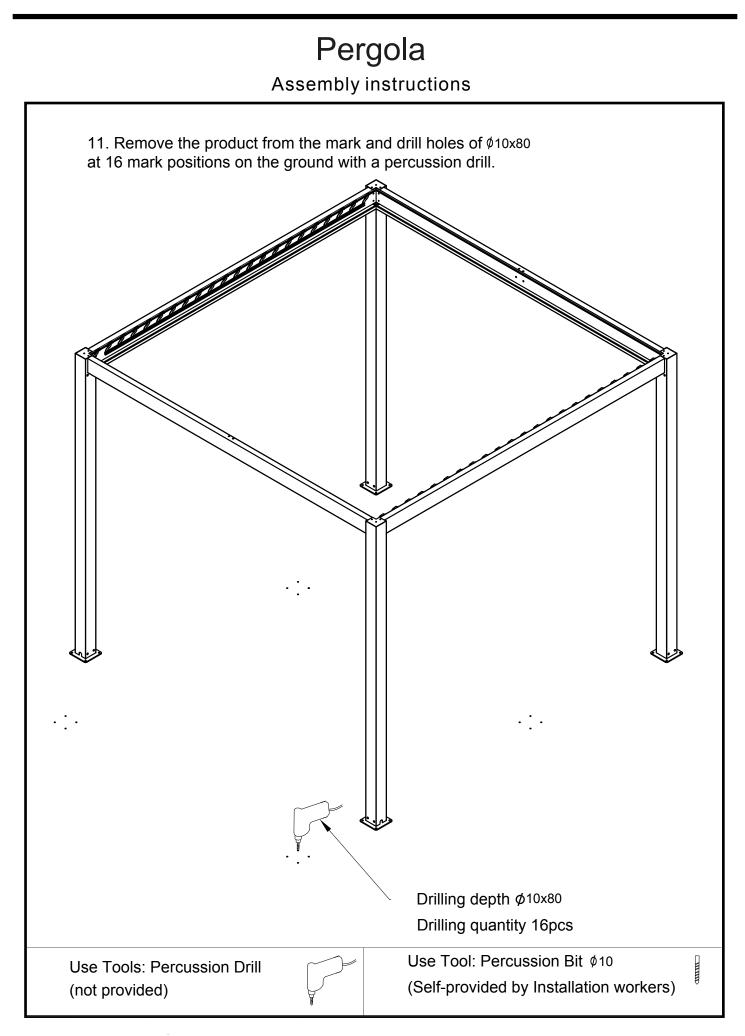

| 1                            |  |  |
| N                        | Plastic jam                                            |                    | 3x3=88<br>3x4=120<br>4x4=120 |  |  |
| Р                        | Remote control                                         |                    | 1                            |  |  |
|                          |                                                        |                    |                              |  |  |
|                          |                                                        |                    |                              |  |  |



Assembly instructions



Assembly instructions







### Pergola Assembly instructions



### Pergola Assembly instructions





### Pergola Assembly instructions







Assembly instructions



Pergola Assembly instructions 13a. Place the middle beam D between the front and rear beams C, ensuring the slat brackets are facing the same direction as the slat brackets on beams B1 and B2. С D 13b. Fix washer K3 with screw K2 and align with hole below beam D. Do not overtighten screws K2 (this is completed once all slats are fitted). 13c. Fix washer K3 with screw K2 and align with hole on top beam D. Do not overtighten screws K2 (this is completed once all slats are fitted). A K2 QTY: 8PCS K3 QTY: 8PCS



Pergola Assembly instructions







### Pergola TROUBLESHOOTING





## PERGOLA DROP SIDES

Assembly Instructions for Pergola Drop Sides (3x3m, 3x4m, 4x4m)



# Pergola Drop Screen (1x)



### Pergola Drop Screen





# Pergola Drop Screen



# Pergola Drop