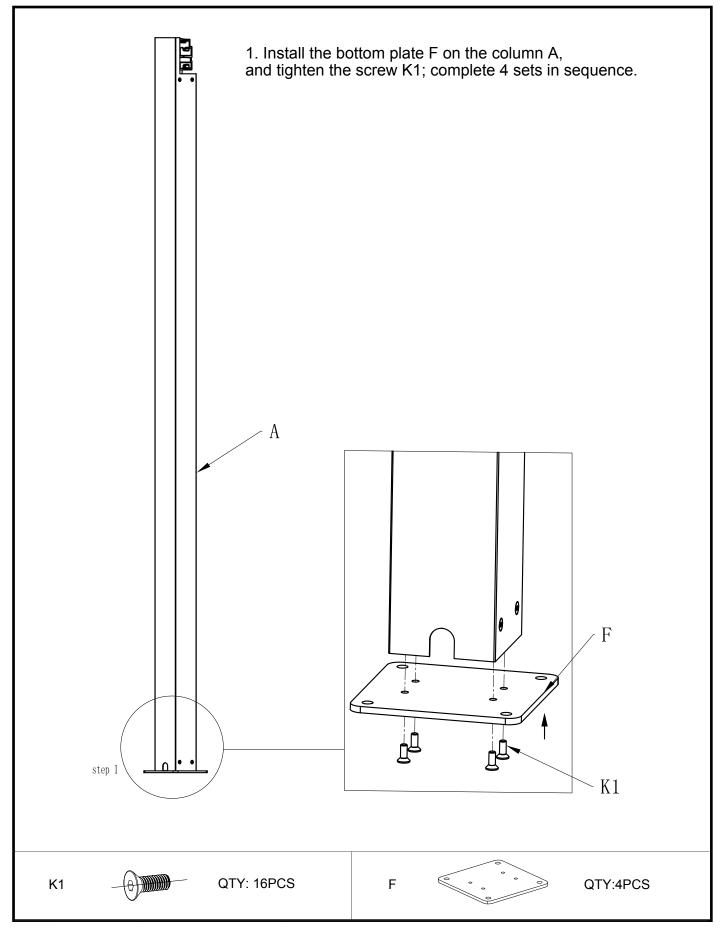

g<br>- Flat washer | M8x80<br>φ10x50 φ8 | 16                           |  |  |
| М                        | Silicone glue                                          |                    | 1                            |  |  |
| N                        | Plastic jam                                            |                    | 3x3=88<br>3x4=120<br>4x4=120 |  |  |
| Р                        | Remote control                                         |                    | 1                            |  |  |
|                          |                                                        |                    |                              |  |  |
|                          |                                                        |                    |                              |  |  |



Assembly instructions



Assembly instructions







### Pergola Assembly instructions



### Pergola Assembly instructions





### Pergola Assembly instructions







Assembly instructions



Pergola Assembly instructions 13a. Place the middle beam D between the front and rear beams C, ensuring the slat brackets are facing the same direction as the slat brackets on beams B1 and B2. С D 13b. Fix washer K3 with screw K2 and align with hole below beam D. Do not overtighten screws K2 (this is completed once all slats are fitted). 13c. Fix washer K3 with screw K2 and align with hole on top beam D. Do not overtighten screws K2 (this is completed once all slats are fitted). A K2 QTY: 8PCS K3 QTY: 8PCS



Pergola Assembly instructions







### Pergola TROUBLESHOOTING





## PERGOLA DROP S