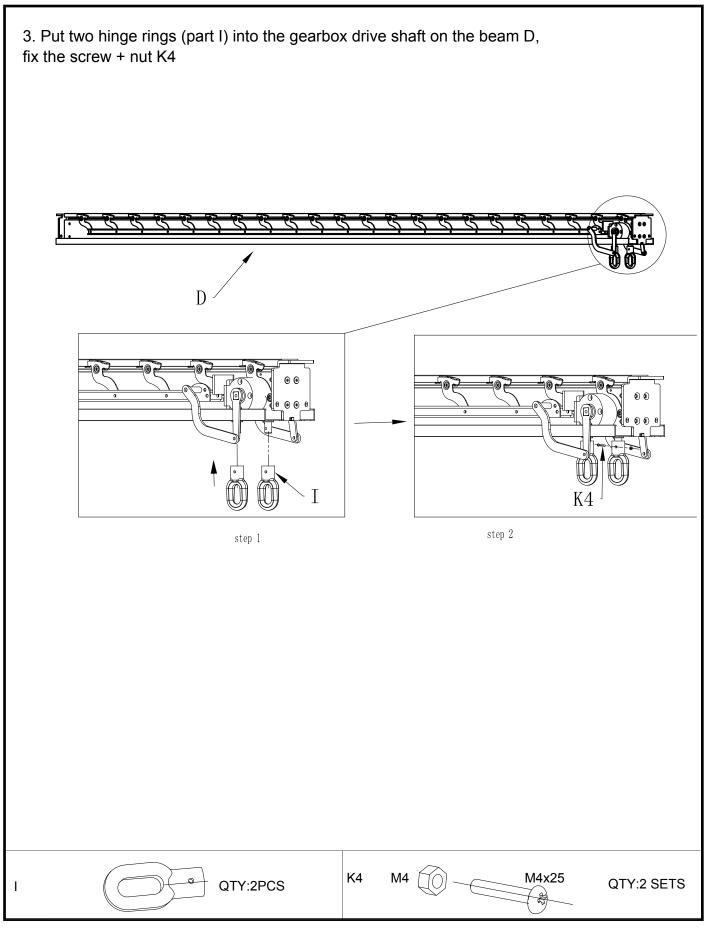

|                    |                              |  |  |



Assembly instructions



Assembly instructions







### Pergola Assembly instructions



### Pergola Assembly instructions





### Pergola Assembly instructions







Assembly instructions



Pergola Assembly instructions 13a. Place the middle beam D between the front and rear beams C, ensuring the slat brackets are facing the same direction as the slat brackets on beams B1 and B2. С D 13b. Fix washer K3 with screw K2 and align with hole below beam D. Do not overtighten screws K2 (this is completed once all slats are fitted). 13c. Fix washer K3 with screw K2 and align with hole on top beam D. Do not overtighten screws K2 (this is completed once all slats are fitted). A K2 QTY: 8PCS K3 QTY: 8PCS



Pergola Assembly instructions







### Pergola TROUBLESHOOTING





## PERGOLA DROP SIDES

Assembly Instructions for Pergola Drop Sides (3x3m, 3x4m, 4x4m)



# Pergola Drop Screen (1x)



### Pergola Drop Screen





# Pergola Drop Screen



# Pergola Drop Screen

Assembly instructions