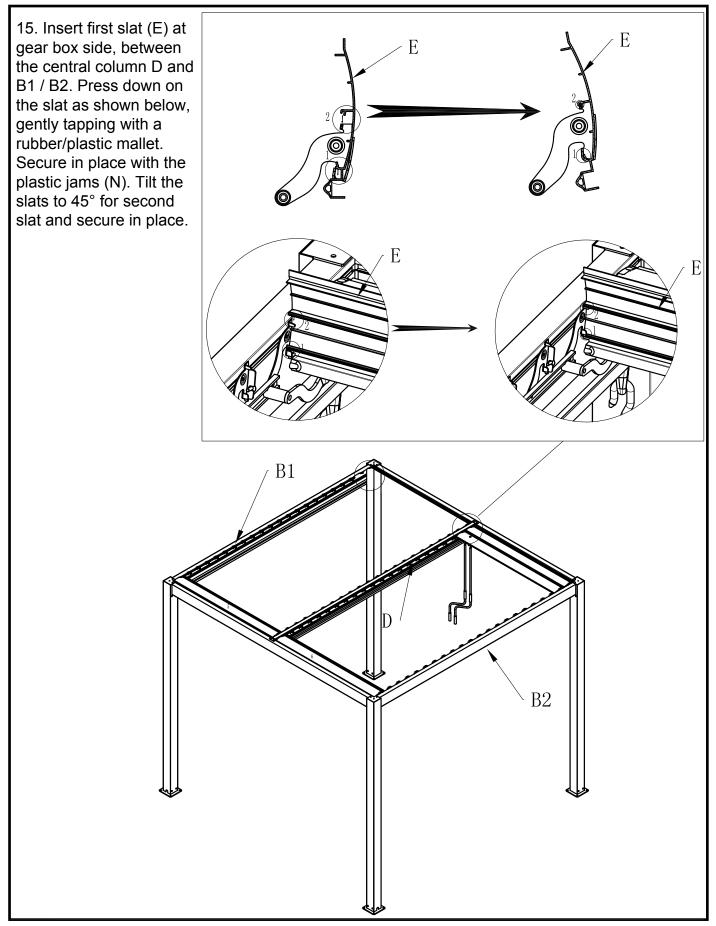

### Pergola Assembly instructions

Assembly instructions

Pergola Assembly instructions 13a. Place the middle beam D between the front and rear beams C, ensuring the slat brackets are facing the same direction as the slat brackets on beams B1 and B2. С D 13b. Fix washer K3 with screw K2 and align with hole below beam D. Do not overtighten screws K2 (this is completed once all slats are fitted). 13c. Fix washer K3 with screw K2 and align with hole on top beam D. Do not overtighten screws K2 (this is completed once all slats are fitted). A K2 QTY: 8PCS K3 QTY: 8PCS

Pergola Assembly instructions