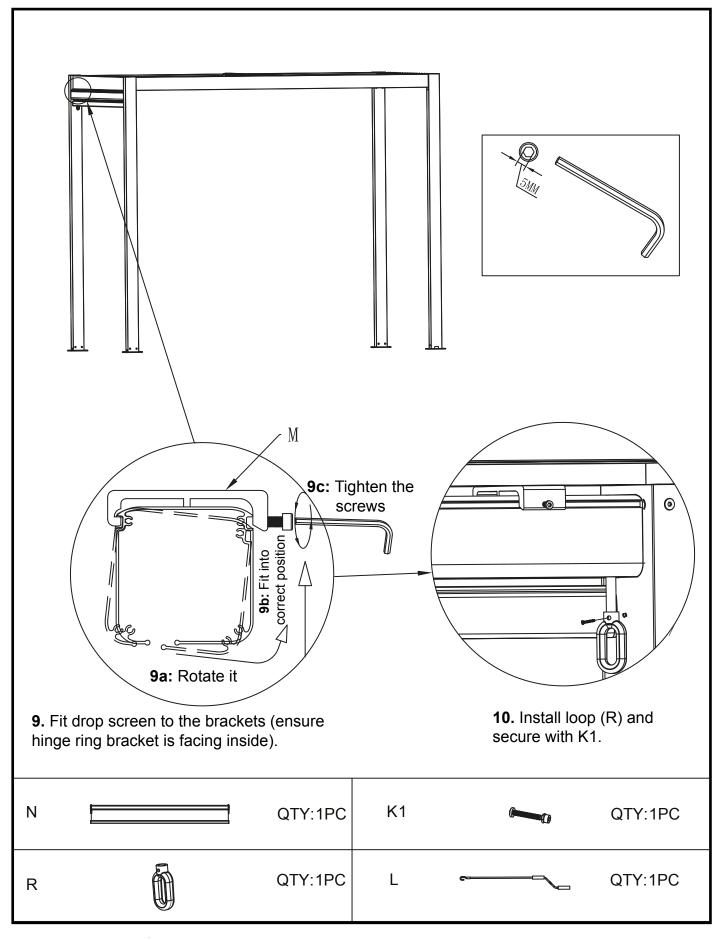

## PERGOLA DROP SIDES

Assembly Instructions for Pergola Drop Sides (3x3m, 3x4m, 4x4m)