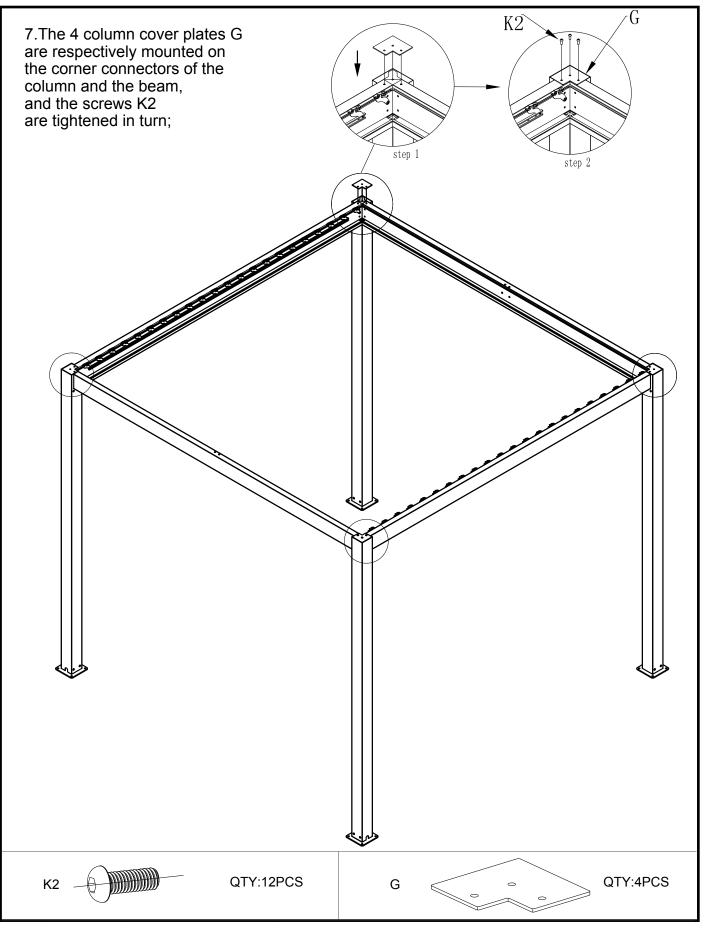

|                    | 1                            |  |  |
| N                        | Plastic jam                                            |                    | 3x3=88<br>3x4=120<br>4x4=120 |  |  |
| Р                        | Remote control                                         |                    | 1                            |  |  |
|                          |                                                        |                    |                              |  |  |
|                          |                                                        |                    |                              |  |  |



Assembly instructions



Assembly instructions







### Pergola Assembly instructions



### Pergola Assembly instructions





### Pergola Assembly instructions







Assembly instructions



Pergola Assembly instructions 13a. Place the middle beam D between the front and rear beams C, ensuring the slat brackets are facing the same direction as the slat brackets on beams B1 and B2. С D 13b. Fix washer K3 with screw K2 and align with hole below beam D. Do not overtighten screws K2 (this is completed once all slats are fitted). 13c. Fix washer K3 with screw K2 and align with hole on top beam D. Do not overtighten screws K2 (this is completed once all slats are fitted). A K2 QTY: 8PCS K3 QTY: 8PCS



Pergola Assembly instructions







### Pergola TROUBLESHOOTING





## PERGOLA DROP SIDES

Assembly Instructions for Pergola Drop Sides (3x3m, 3x4m, 4x4m)



# Pergola Drop Screen (1x)



### Pergola Drop Screen