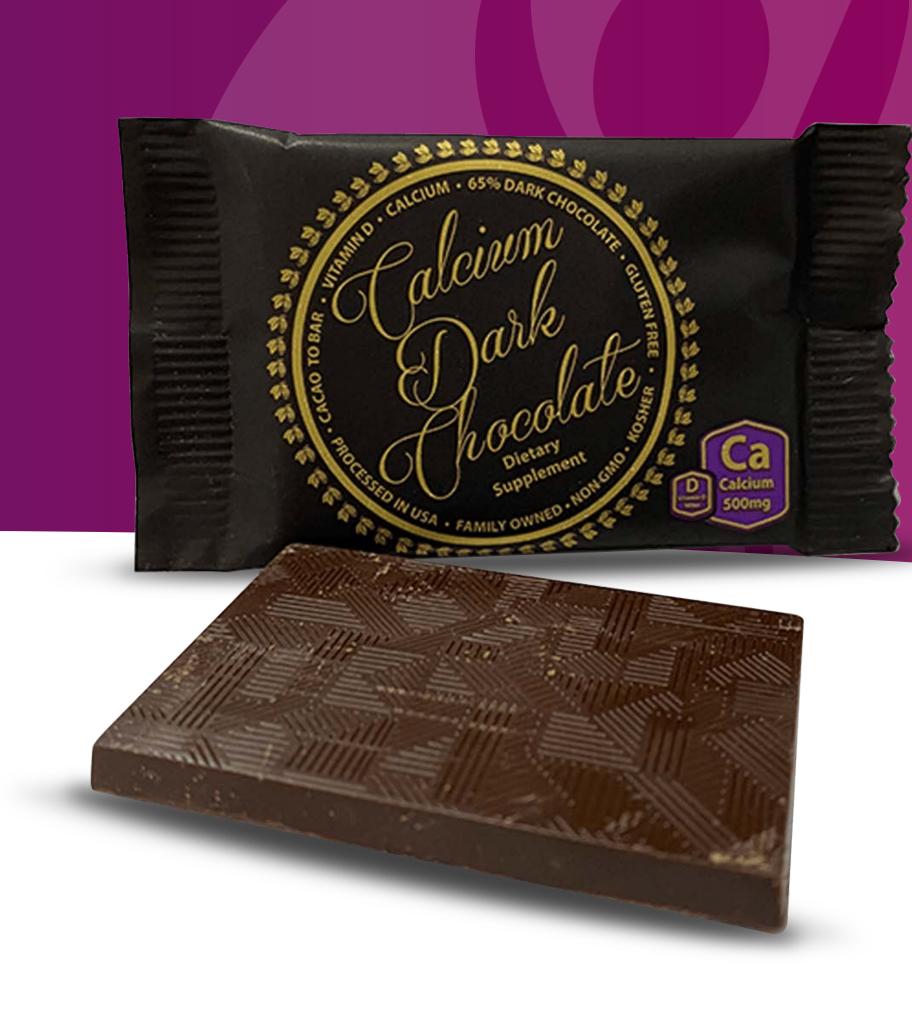

# Calcium Dark Chocolate

All-natural, great tasting option for your daily Calcium regimen.

- o 500mg of TruCal® Calcium
- o 500IU of Vitamin D
- All-Natural, No Artificial Sweeteners or Flavors
- 65% Dark Chocolate
- Less than 2g of Sugar
- Non-GMO, Certified Kosher, Gluten-Free, Soy-Free
- No Wax coating or extra preservatives
- Manufactured in the USA
- Seasonal item only ships in late fall / winter

2-4 DAILY BASED ON NEEDS

PROCARE HEALTH