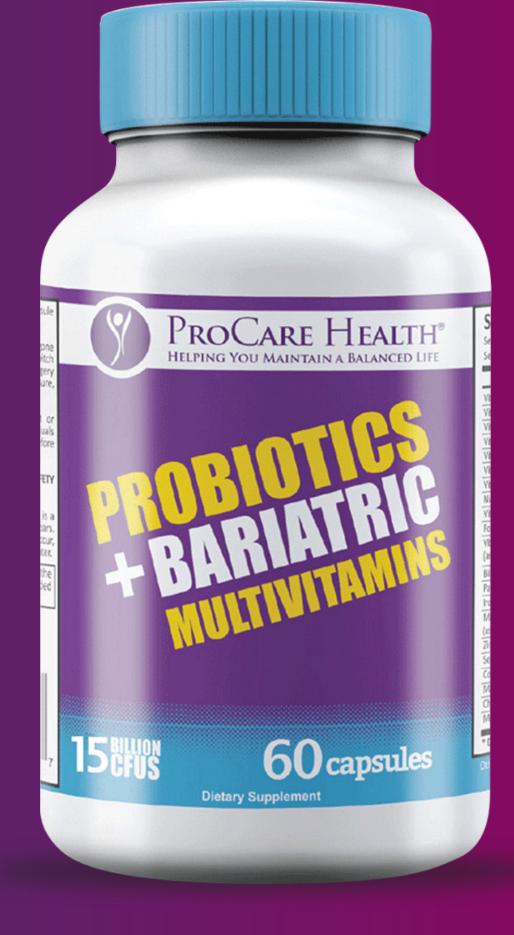

## Probiotic + Bariatric Multivitamin

#### ORIGINAL LEADING EDGE PRODUCT

#### Innovative!

Many programs suggest a probiotic along with other supplements. Combining the multivitamin and the probiotic makes it easy and less expensive.

15 billion CFUs of probiotics. Different strains address different areas of digestion.