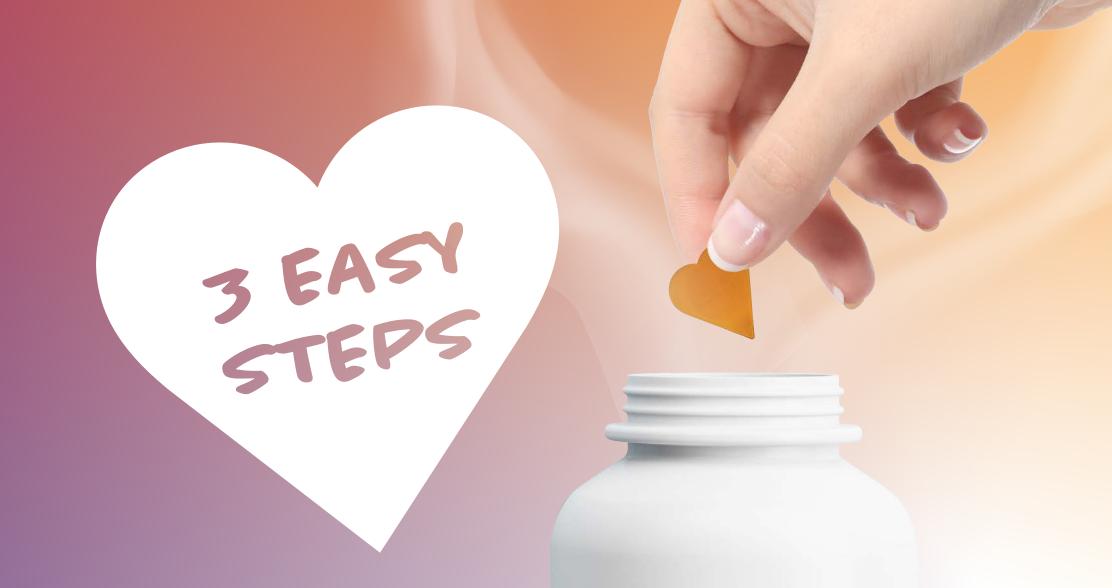

## **ScentCerts**

Transform your Supplement Experience

- Choose your favorite flavor: Citrus Grove, Purenilla, or Peppermint Twist
- 2. Place the ScentCert
  Heart in any ProCare
  Health bottle
- 3. Let ScentCerts
  transform your bottle
  with a new great
  fragrance and flavor