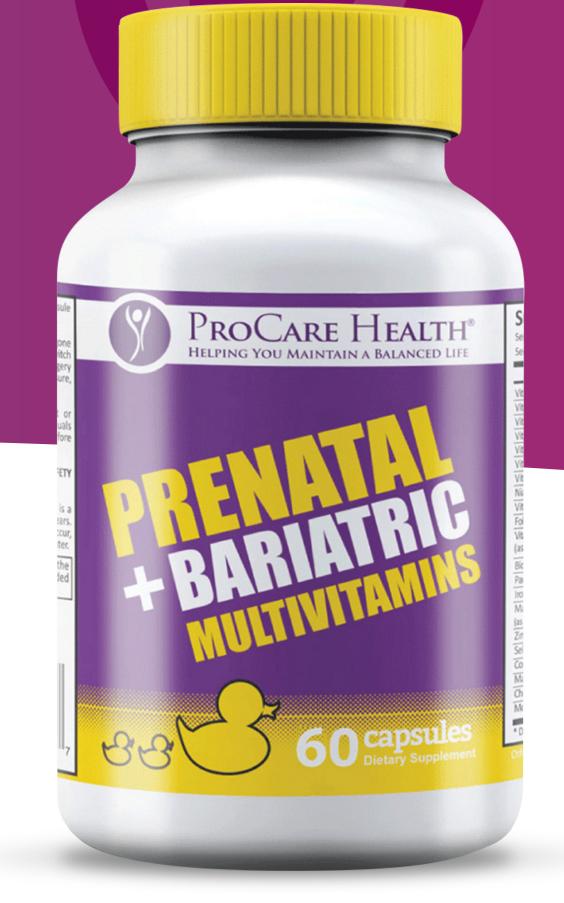

## Prenatal + Bariatric Multivitamin

For the unique needs of mother who has had weight loss surgery.

#### GENTLE ON THE SYSTEM

- O Gentle proprietary tummy soothing blend to lessen morning sickness (including superfood spirulina, as well as red raspberry, dandelion root and ginger)
- 5 billion CFUs of probiotics to promote healthy digestion and 10 mg of Prebiotics (Inulin) which are fuel for the good bacteria in the gastrointestinal system
- Delivers optimal nourishment and protection before and during pregnancy, and while nursing
- o 60mg of Iron