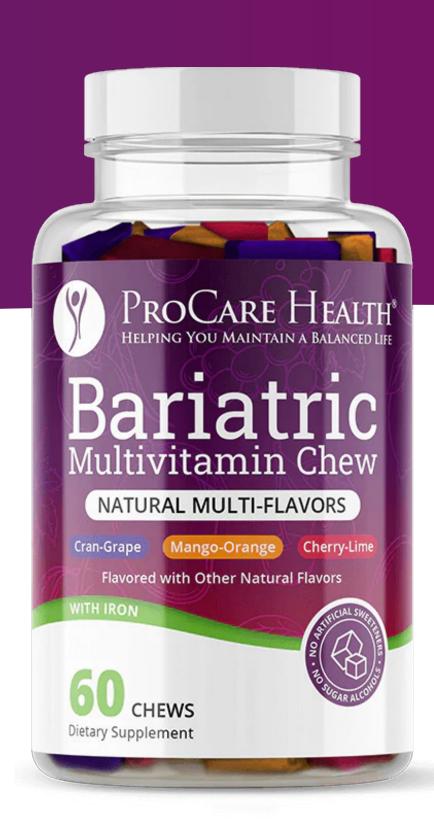

### Bariatric Multivitamin Soft Chews – Multi-Flavor

## 3 All-Natural Flavors in Every Bottle

- o Cran-Grape, Mango-Orange, and Cherry-Lime
- Flexible Serving Size, accomdating wide range of needs
- Includes Iron (11.3mg per chew)
- No Artificial Sweeteners or Sugar Alcohols
- O Gluten, Soy, and Dairy Free
- O lodine Free
- Certified Kosher

2-4 CHEWS DAILY BASED ON NEEDS

PROCARE HEALTH

VITAMINS & MINERALS