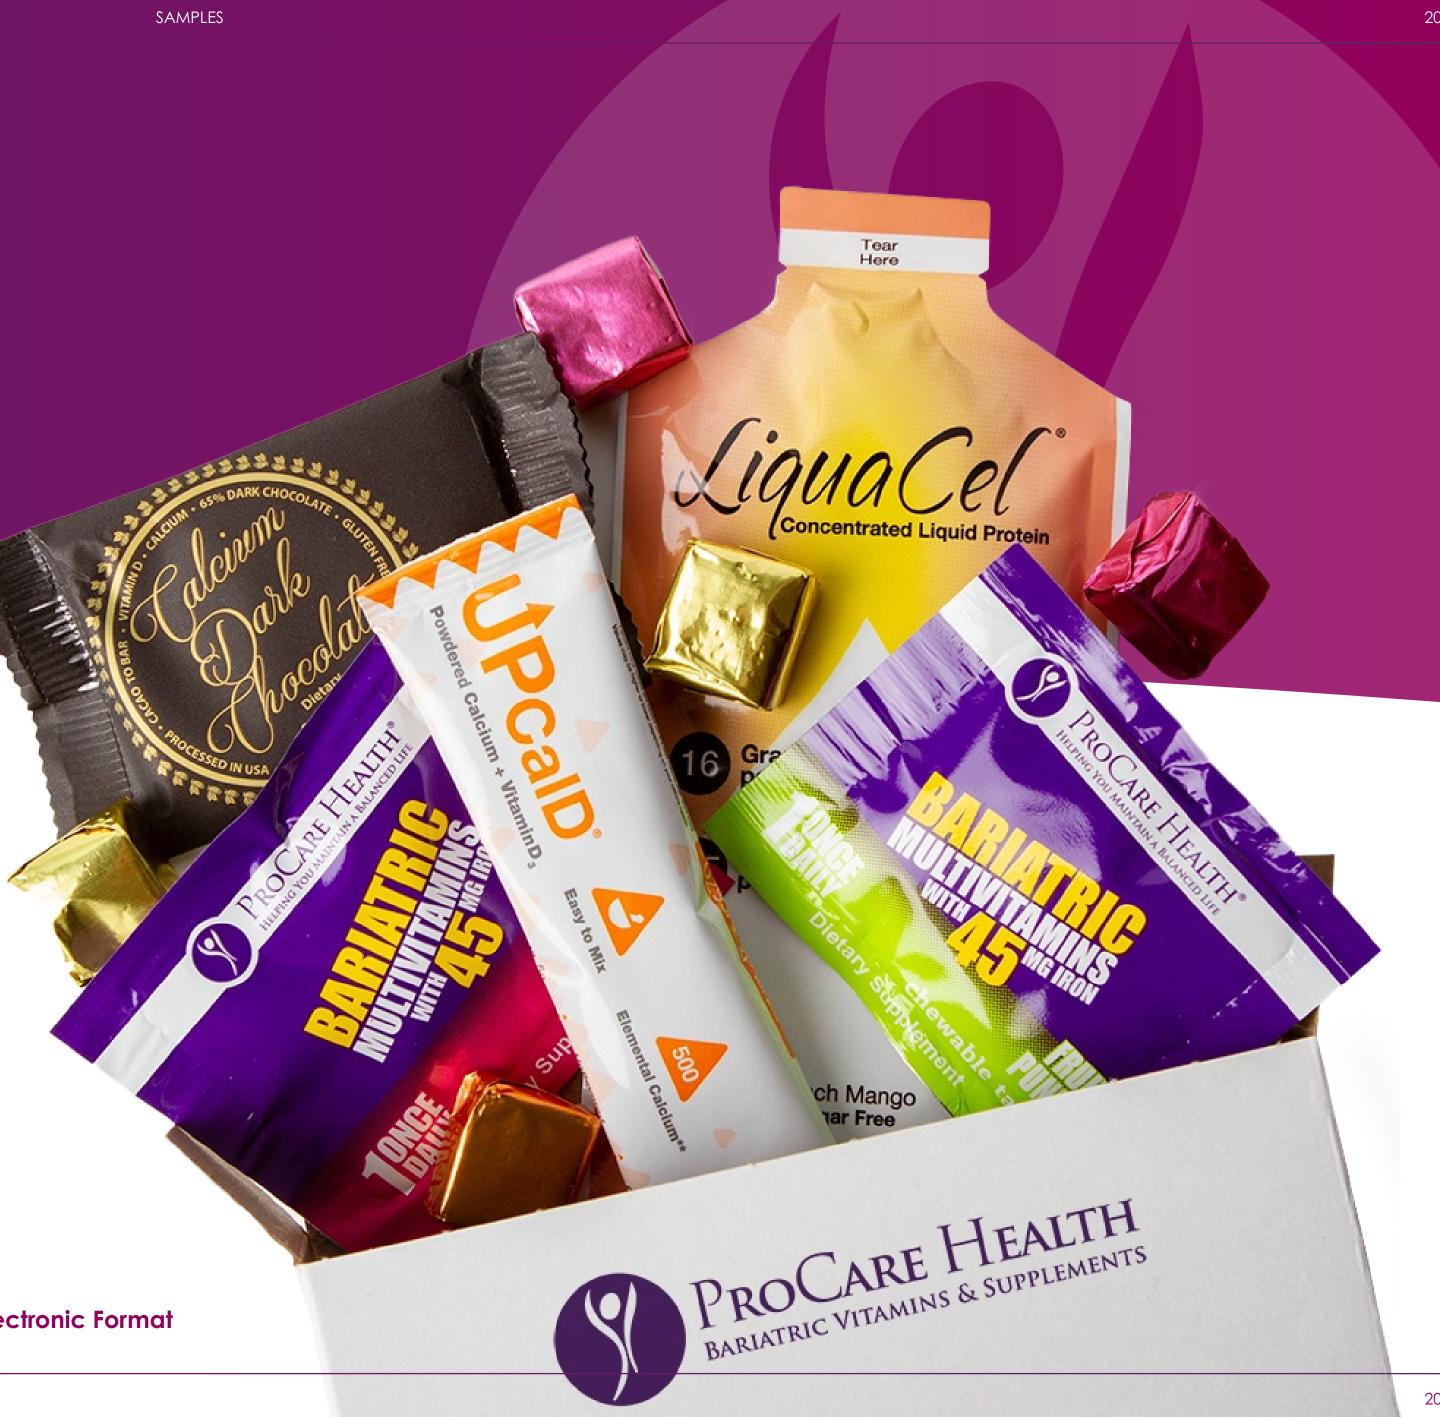

## Free Facility Samples

Our samples allow patients to see how simple a vitamin routine could be with the ease of 1 multivitamin, once a day, plus yummy calciums!

For facilities we usually send a **few months'** worth of samples at a time based on volume.

Standard **Capsule and Chewable Multivitamin** come in iron variations of 45mg, 18mg, and iron free.

### Available Facility Samples Include:

- Capsule
- o Fruit Punch/Citrus Chewable
- Probiotic + Multivitamin
- Special 45
- Prenatal + Multivitamin
- O DS / SADI

- o Calcium Soft Chews
- Calcium Citrate Capsules
- o Brochures
- O BOGO Coupons
- Multivitamin Soft Chew
- O Product Tear Pad also in Electronic Format