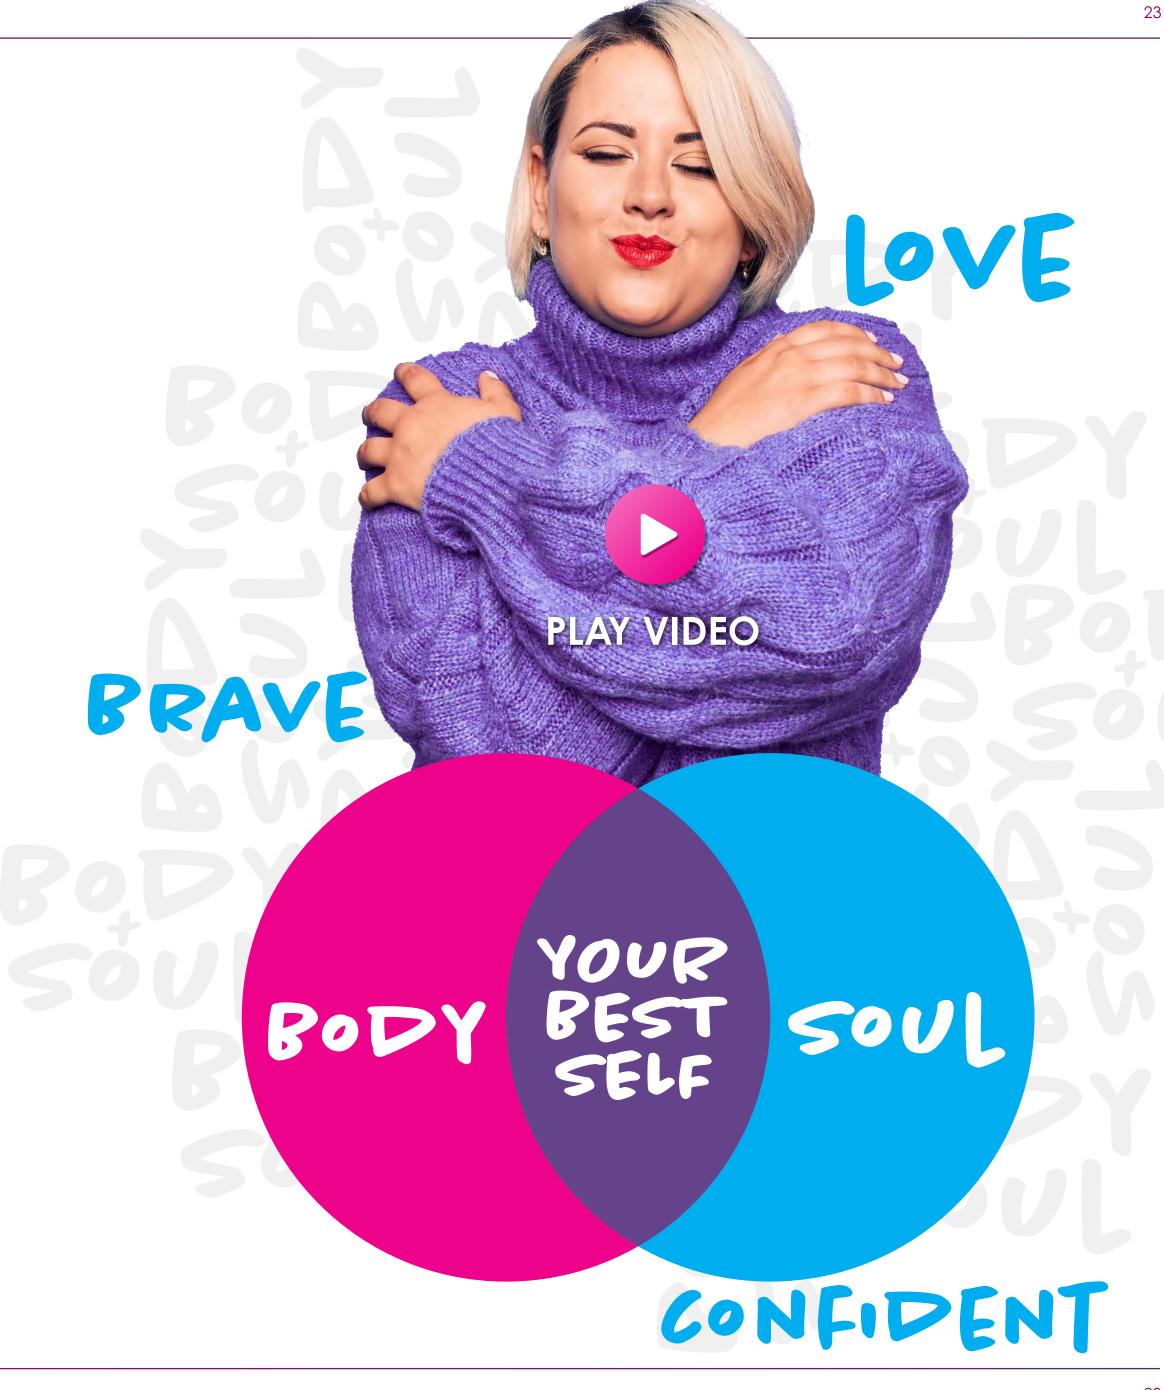

PROCARE HEALTH

BODY + SOUL

## BODY + SOUL

ProCare Health provides the vitamins and supplements needed to propel bariatric patients along their journey toward sustained success. However, patients must nourish their Body + Soul to become the person they know they are meant to be.

Body + Soul is designed to equip your patients with the resources to become their best selves before surgery, during recovery, and beyond.

- Supplements
- Community
- Food and Nutrition
- Lifestyle Modification
- Exercise
- Education
- Partner Programs for Bariatric Aftercare