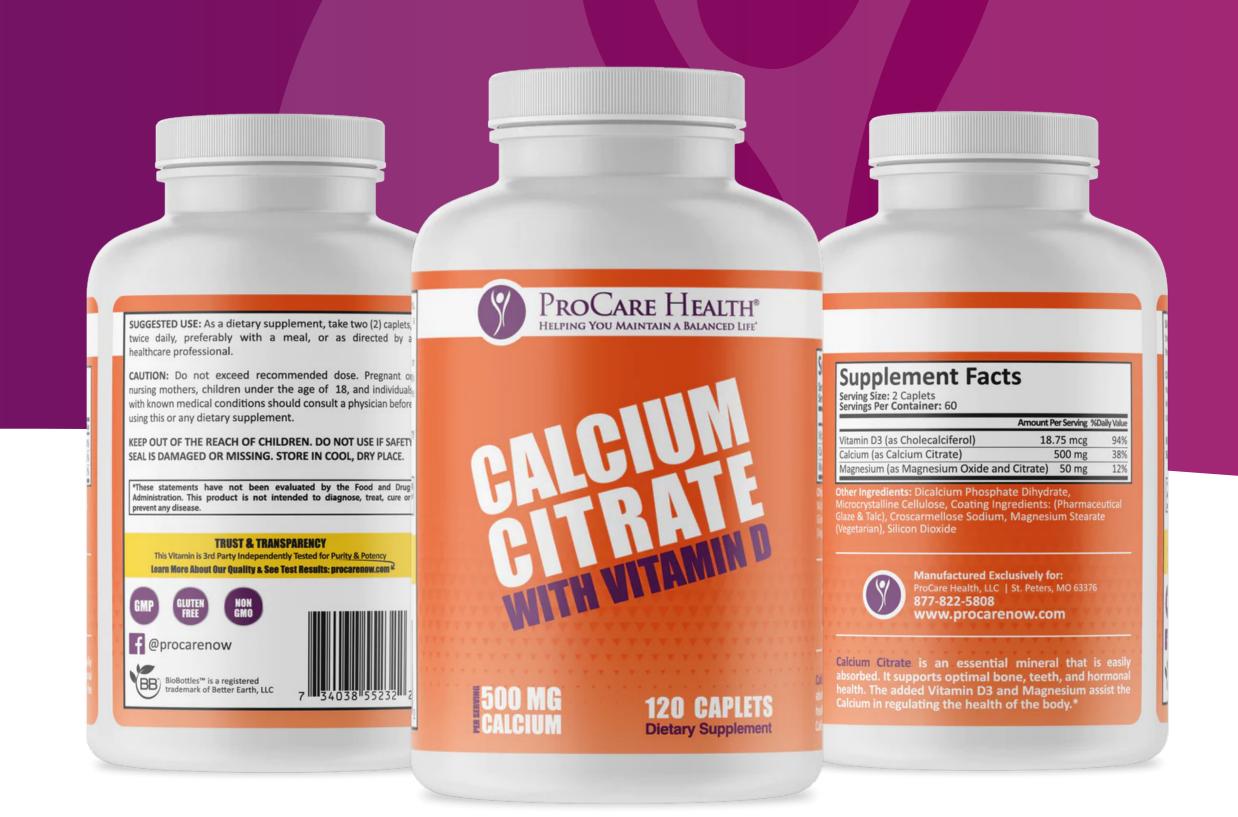

## Calcium Citrate Caplets

Helps to maintain the health of vital systems in the body, including the heart, muscles, and nerves.

- Dietician Recommended Formulation
- 500mg Calcium Citrate per 2 Caplet Serving
- Two-month Supply

500MG CALCIUM PER TWO CAPLET SERVING

PROCARE HEALTH

PROTEIN SUPPLEMENT