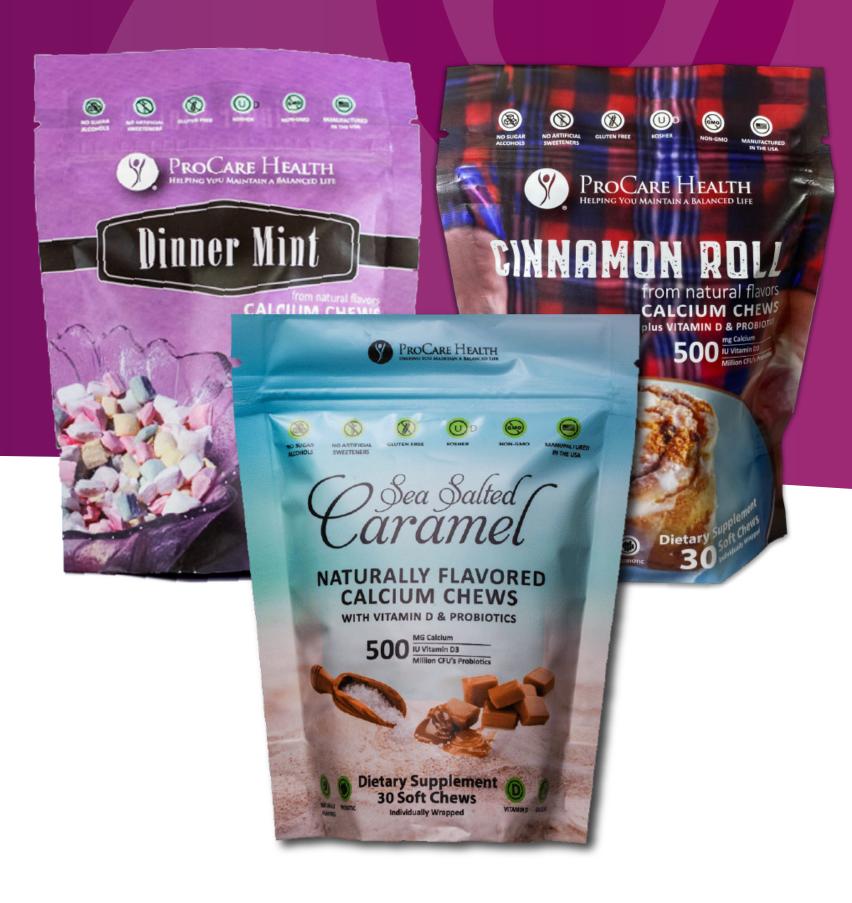

## Calcium Soft Chews

ONLY All-Natural Ingredient
Calcium Chew on the market!

PROCARE CALCIUM PRODUCTS ARE KNOWN
FOR THEIR SMOOTH & CREAMY FLAVOR WHICH
DO NOT LEAVE AN AFTERTASTE.

- o TruCal® Calcium 500 mg
- O Vitamin D3 500 IU
- Probiotics (Bacillus Coagulans) 500 million CFUs
- Each Chew is equal to 1.9 glasses of milk
- New Mocktails 3 Flavor bag available now!

- Less than 2g of Sugar
- Non-GMO
- Certified Kosher
- Gluten Free
- Soy Free

2-4 CHEWS DAILY BASED ON NEEDS

PROCARE HEALTH

CALCIUM SUPPLEMENT