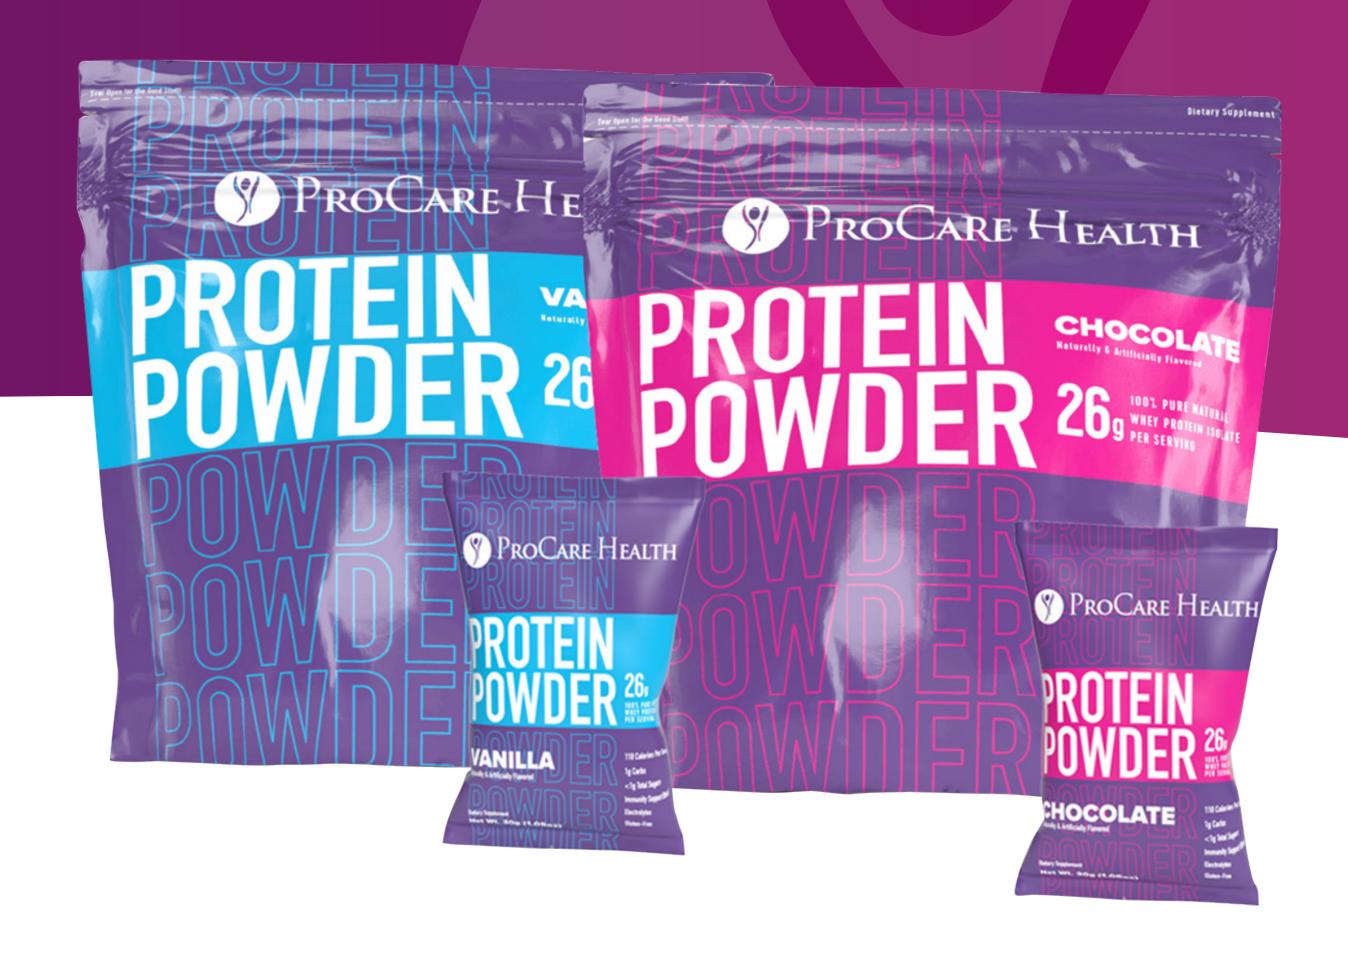

### Whey Isolate Protein Powder

## Developed for both Bariatric Patients and health-minded individuals

- o 26g of Whey Isolate Protein
- o 110 Calories Per Serving
- 1g of Total Carbohydrates
- O <1g of Total Sugars</p>
- Exclusive Immunity Blend Vitamin D, Vitamin C, and Zinc
- Added Electrolytes
- O Digestive Enzyme Blend
- Two Flavors Chocolate and Vanilla