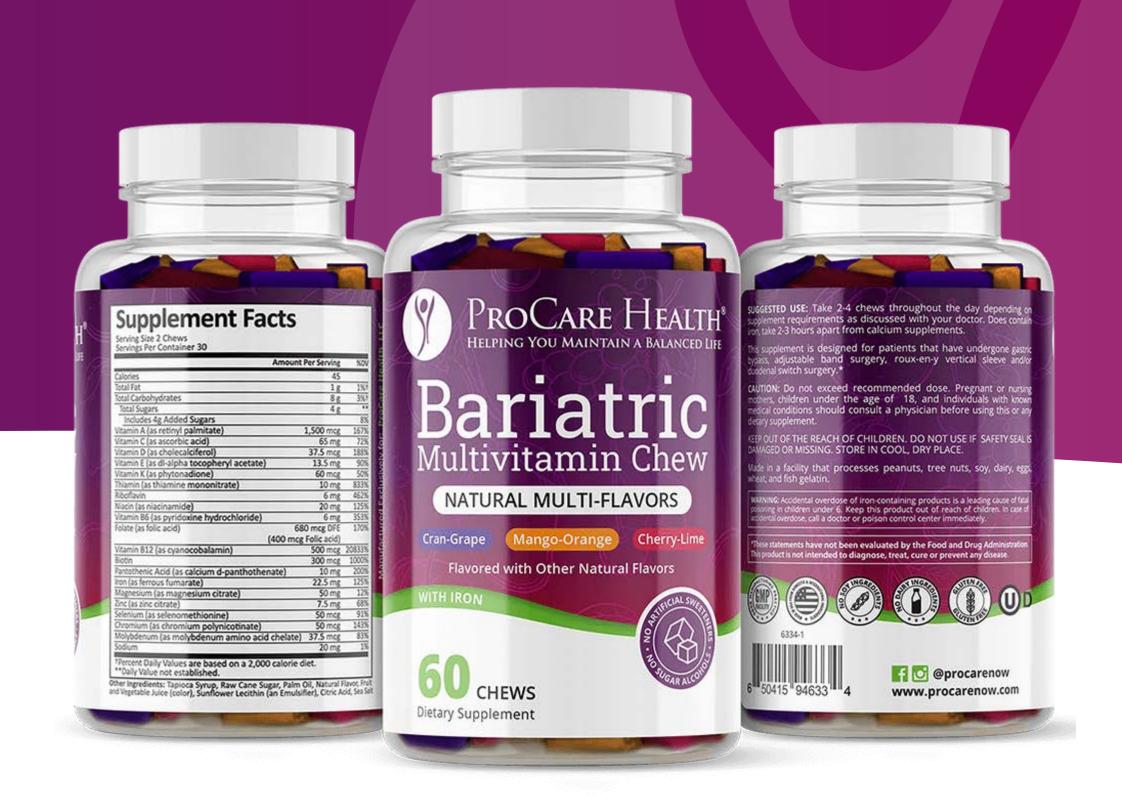

### Bariatric Multivitamin Soft Chews – Multi-Flavor

## 3 All-Natural Flavors in Every Bottle

- o Cran-Grape, Mango-Orange, and Cherry-Lime
- Flexible Serving Size, accomdating wide range of needs
- Includes Iron (11.3mg per chew)
- No Artificial Sweeteners or Sugar Alcohols
- O Gluten, Soy, and Dairy Free
- O lodine Free
- Certified Kosher

2-4 CHEWS DAILY BASED ON NEEDS

PROCARE HEALTH

VITAMINS & MINERALS