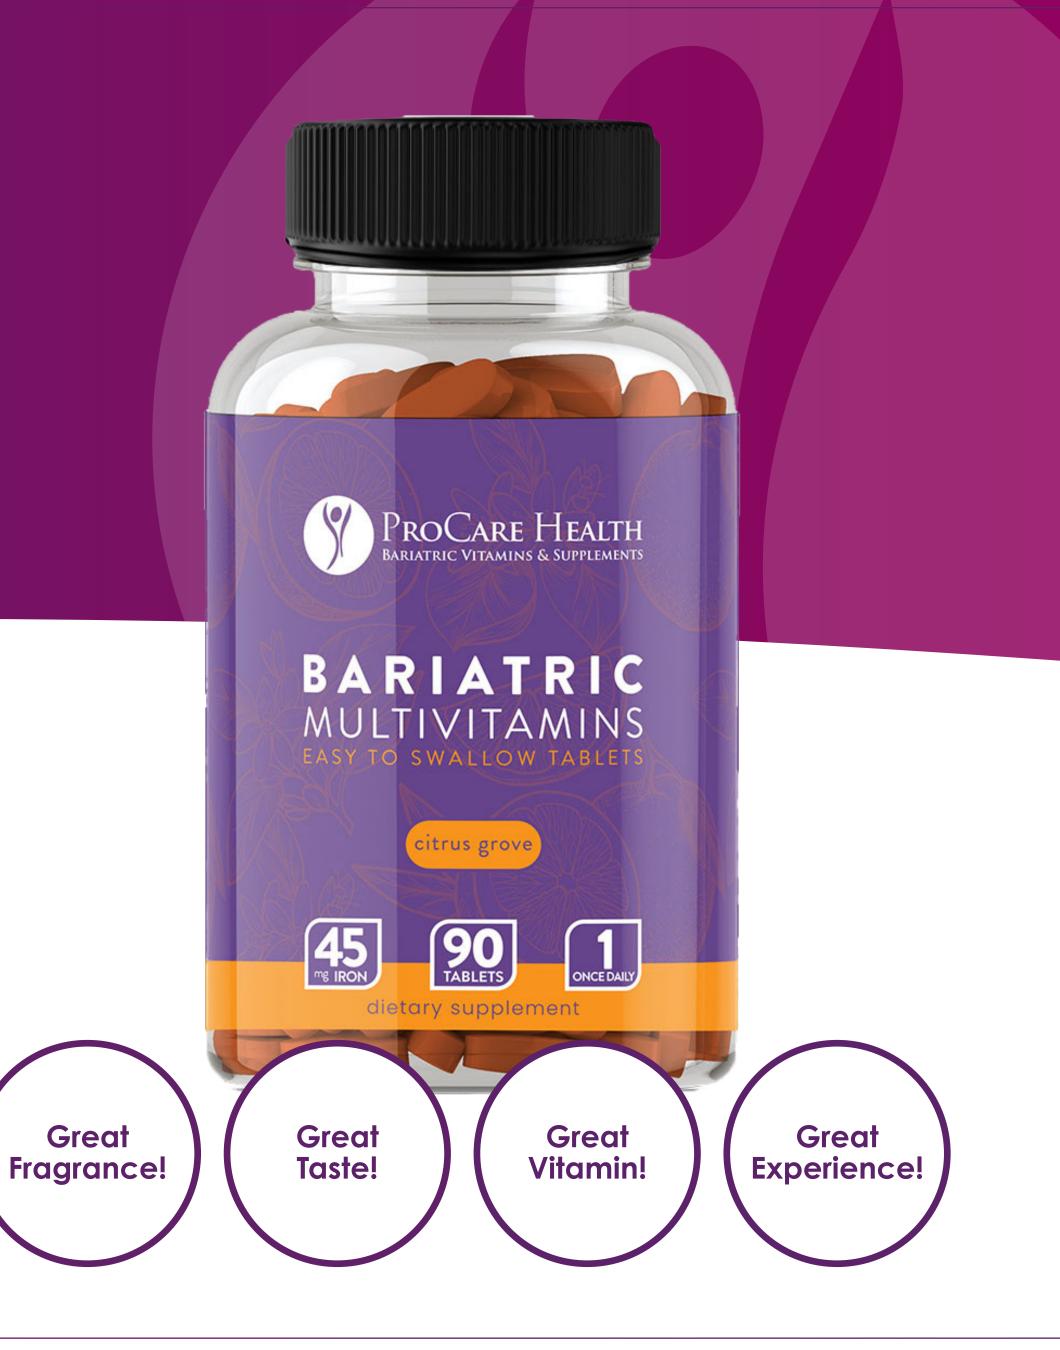

### Citrus Grove

We developed the only easy-to-swallow citrus flavored and scented bariatric multivitamin on the market!

- Easy-to-Swallow Bariatric Safe Coating
- o Infused with a pleasant citrus scent and taste No more gross vitamin smells or taste!
- One tablet a day is complete with 22 nutrients
- 45mg Iron
- Independently third-party tested to make sure it meets the potency listed on label