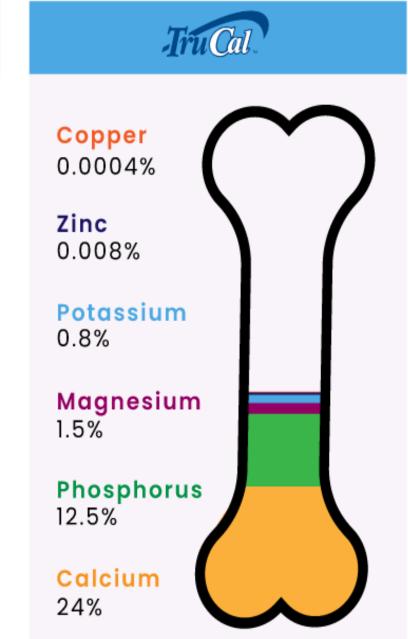

### TruCal®

- All-Natural Calcium with a higher absorption rate than Calcium Carbonate
- Equal to or Greater than Calcium Citrate
- Unlike other Calcium forms, TruCal® offers a balanced profile of essential minerals and antioxidants making Trucal® the superior choice for optimal bone health
- Very Low in lactose 0.01%
- Like Calcium Citrate, TruCal does not require stomach acid for absorption, is non-constipating, does not increase the risk for kidney stones, and doesn't need to be consumed with food; making TruCal a comparable, if not more complete, Calcium option than Calcium Citrate.

## TruCal<sup>®</sup> Milk Minerals Mimic Mineral Composition of Our Bones

LEARN MORE ABOUT TruCal® >

PROCARE HEALTH CALCIUM SUPPLEMENT