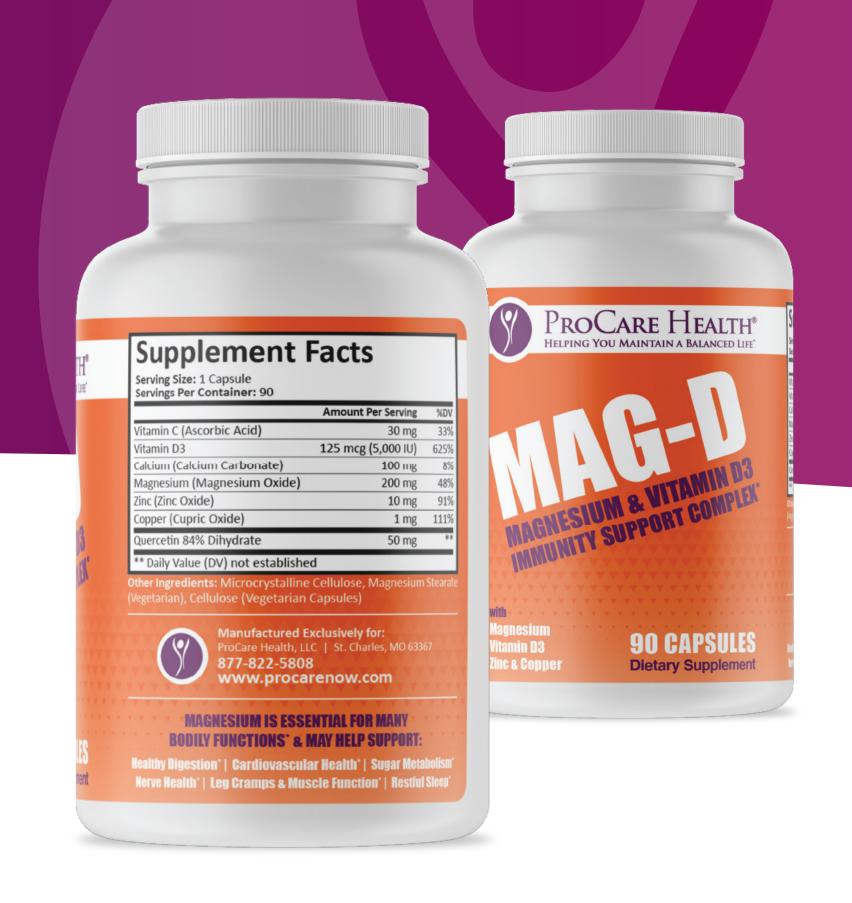

## Magnesium & Vitamin D3 Immunity Support Complex

### Great supplement for immunity support!

Provides a healthy dose of **Magnesium**, **Vitamin C**, **Vitamin D3**, **Calcium**, **Zinc**, **Copper**, **and Quercetin** 

#### Benefits:

Targets and **supports bodily issues** that can lead to diminished immune systems – stress, poor sleep, slow metabolism, and overall vitamin deficiencies that weaken your bodies protection against viruses and diseases.

**Almost 50%** of all Americans suffer from Magnesium, Zinc, or Vitamin D3 deficiency

Quercetin - It's one of the most abundant antioxidants in the diet and plays an important role in helping your body combat free radical damage. Also shown to support the body's fighting reaction to inflammation, allergy symptoms, and blood pressure.