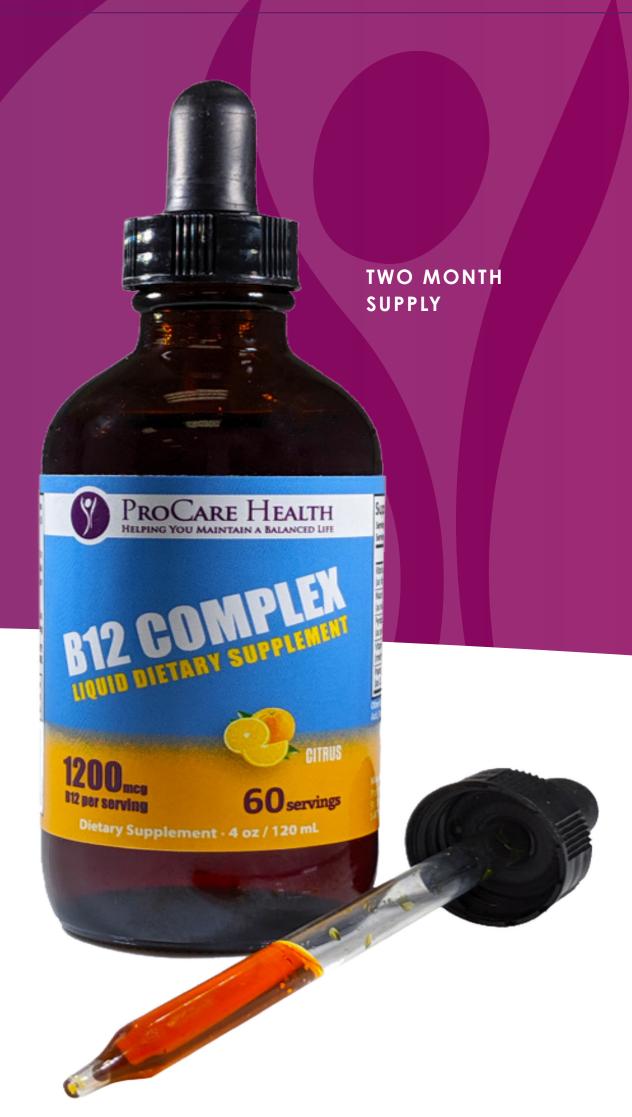

### **B-Complex Liquid**

High Dose of B-12 with Additional B Vitamins

### Citrus Flavored!

Taken **sublingually**, where it stimulates tissues in our mouths to quickly deliver the ingredients directly into our bloodstream

Utilizes the **preferred**Methylcobalamin form

#### How it's formulated:

- Riboflavin (B-2)
- O Niacin (B-3)
- Pyridoxine (B-6)
- Pantothenic Acid (B-5)
- Methylcobalamin (B-12)

TWO DROPFULS A DAY

PROCARE HEALTH CALCIUM SUPPLEMENT