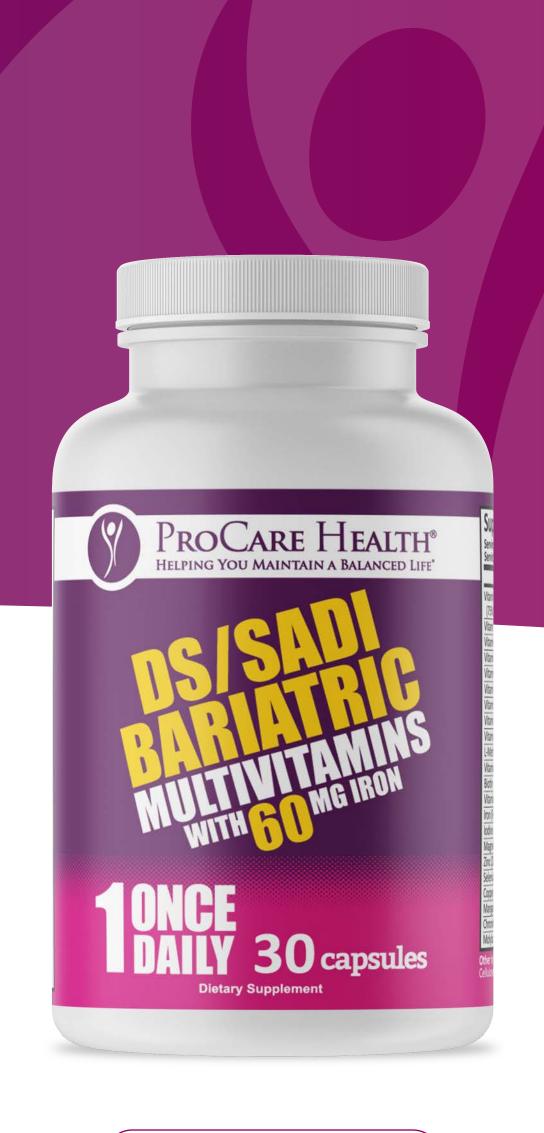

## DS/SADI Bariatric Multivitamin

Specifically Formulated for the Duodenal Switch and SADI procedures.

#### **ONLY ONE PER DAY!**

- 60mg of Iron
- Increased levels of VItamin D, E, & K
- Increased Thiamine, Zinc, Selenium,
   Chromium, and Copper
- o 10,000 IU Vitamin A

ONCE A DAY