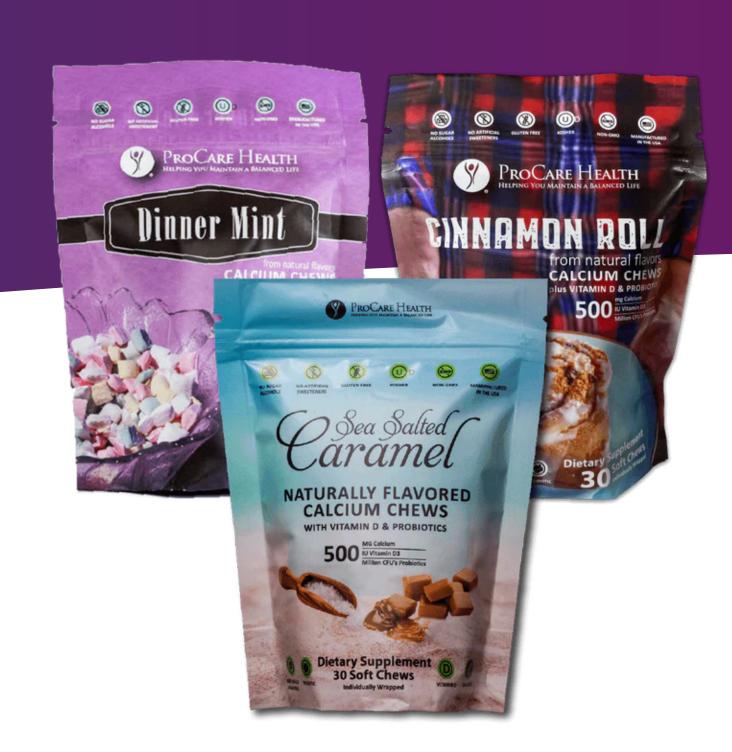

## Calcium Soft Chews

ONLY All-Natural Ingredient
Calcium Chew on the market!

PROCARE CALCIUM PRODUCTS ARE KNOWN
FOR THEIR SMOOTH & CREAMY FLAVOR WHICH
DO NOT LEAVE AN AFTERTASTE.

- o TruCal® Calcium 500 mg
- O Vitamin D3 500 IU
- Probiotics (Bacillus Coagulans) 500 million CFUs
- Each Chew is equal to 1.9 glasses of milk
- New Mocktails 3 Flavor bag available now!

- Less than 2g of Sugar
- Non-GMO
- Certified Kosher
- Gluten Free
- Soy Free

2-4 CHEWS DAILY BASED ON NEEDS

PROCARE HEALTH

CALCIUM SUPPLEMENT

# Calcium Dark Chocolate

All-natural, great tasting option for your daily Calcium regimen.

- o 500mg of TruCal® Calcium
- o 500IU of Vitamin D
- All-Natural, No Artificial Sweeteners or Flavors
- 65% Dark Chocolate
- Less than 2g of Sugar
- Non-GMO, Certified Kosher, Gluten-Free, Soy-Free
- No Wax coating or extra preservatives
- Manufactured in the USA
- Seasonal item only ships in late fall / winter