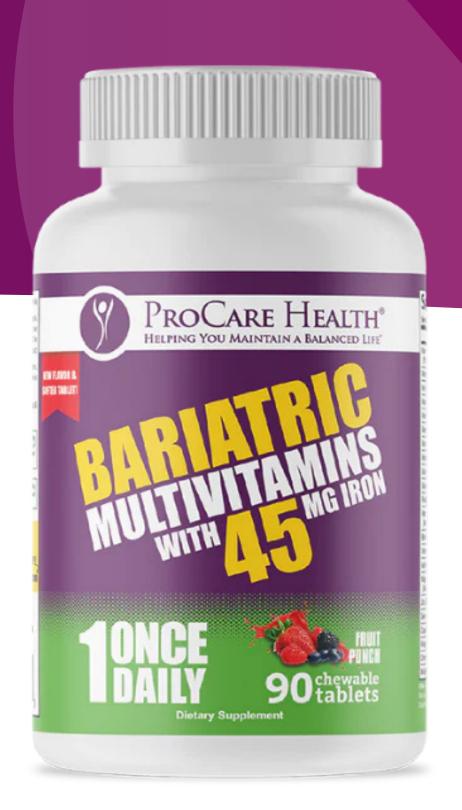

### Bariatric Multivitamin Available in Capsules & Chewables

Delivers 22 essential nutrients

Available in Iron levels: 45mg, 18mg, or Iron free

Gluten-Free, Dairy-Free

Made in the USA

Fast-dissolving vegetable-based capsules

Chewables are available in flavors of Fruit Punch & Citrus

Coming soon: Biodegradable Bottles

Meets ASMBS Guidelines