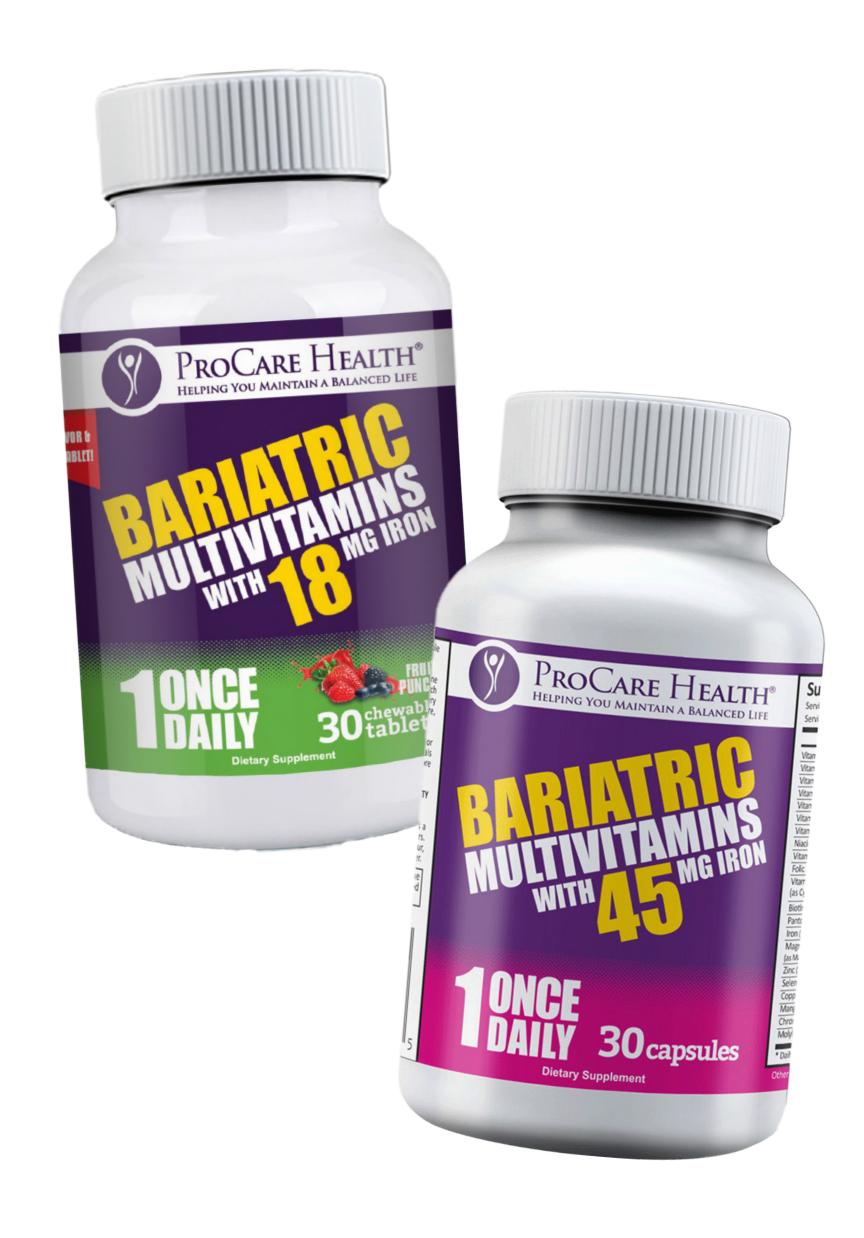

### Bariatric Multivitamin Available in Capsules & Chewables

Delivers 22 essential nutrients

Available in Iron levels: 45mg, 18mg, or Iron free

Gluten-Free, Dairy-Free

Made in the USA

Fast-dissolving vegetable-based capsules

Chewables are available in flavors of Fruit Punch & Citrus

Coming soon: Biodegradable Bottles

Meets ASMBS Guidelines