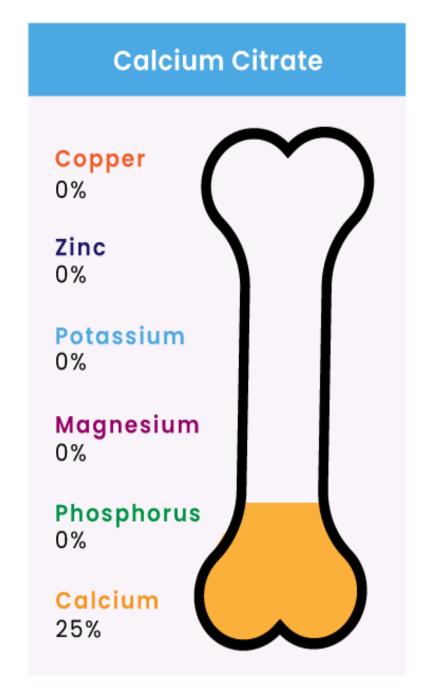

## Calcium Citrate Caplets

Helps to maintain the health of vital systems in the body, including the heart, muscles, and nerves.

- Dietician Recommended Formulation
- 500mg Calcium Citrate per 2 Caplet Serving
- Two-month Supply