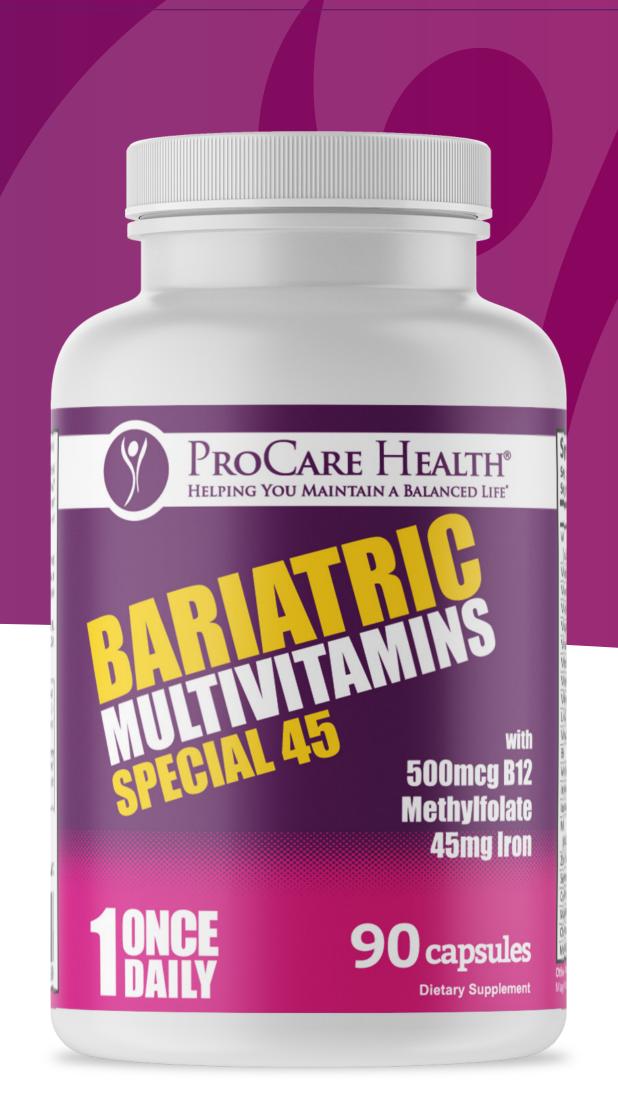

## Bariatric Multivitamin – Special 45

### Addressing the Unique Needs of Patients

With our bloodwork program, we found that patients had **unique needs** and we wanted to create a great option that addresses these.

### OUR SAME ONCE DAILY FORMULA WITH 3 KEY DIFFERENCES

- Lower **B12** 500mcg
- o Increased **Thiamine** 25mg
- O Lower **Vitamin A** 5,000IU

**ONCE A DAY** 