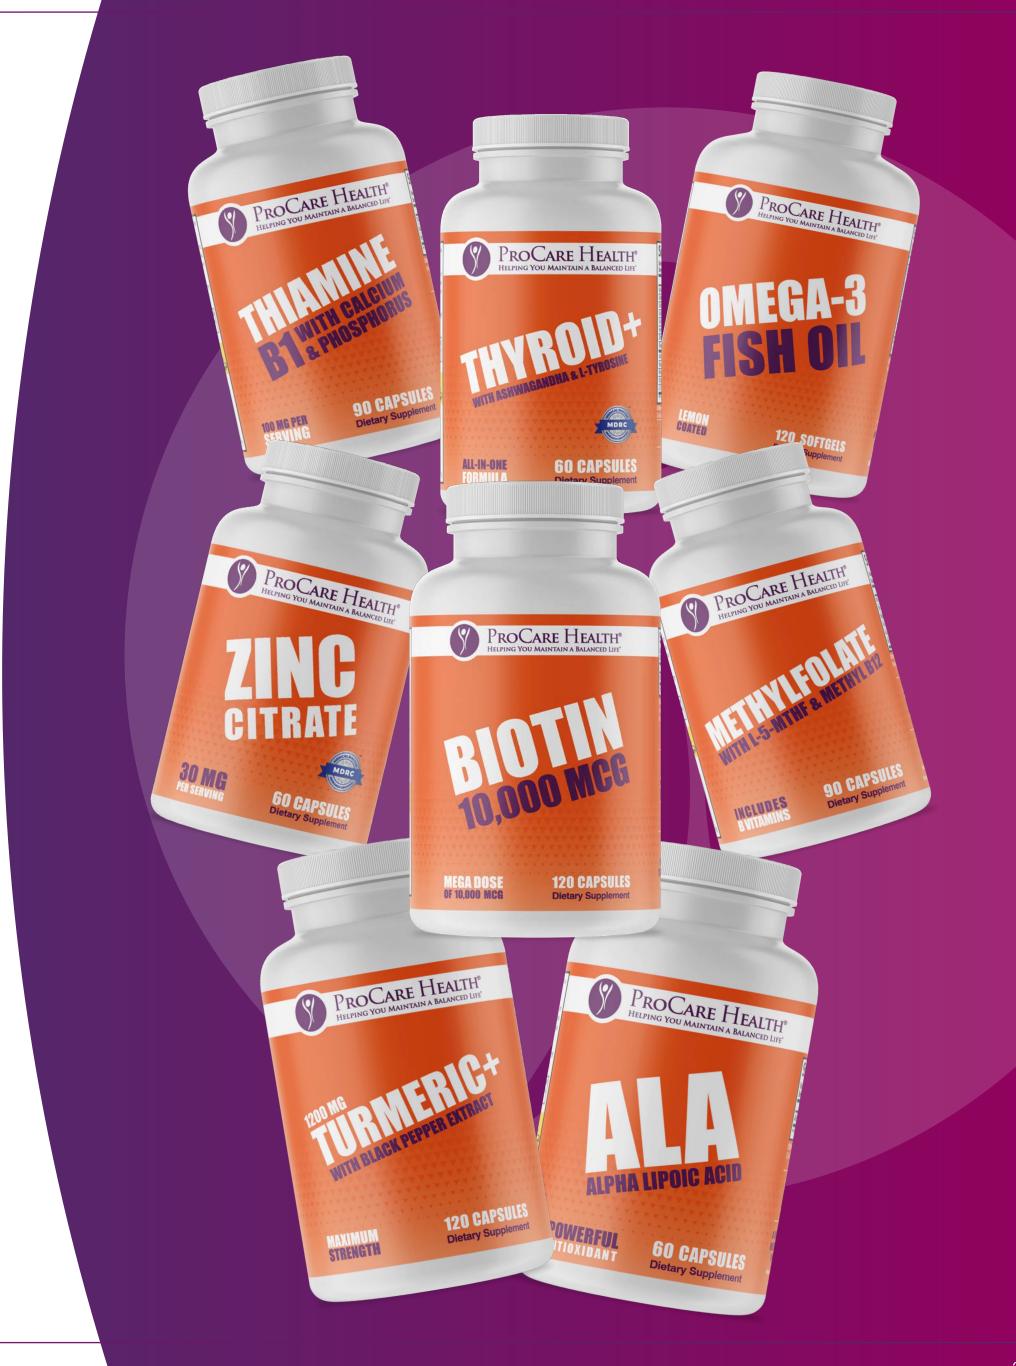

PROCARE HEALTH

ADDITIONAL SUPPLEMENTS

## Additional Therapeutic Supplements Available:

Biotin 10k

Cholesterol Support

CoQ10

Insulin Resistance

Iron Capsules

Probiotic 50billion

Thiamine

Thyroid+

Vit C Complex

Vit D3

Wound Support

Zinc Citrate

Omega-3

Methylfolate

Turmeric+

Ala (Alpha Lipoic Acid)

**QUESTIONS** PROCARE HEALTH