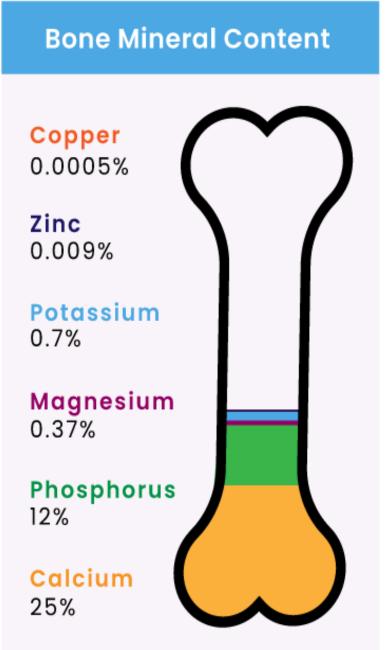

## TruCal<sup>®</sup> Milk Minerals Mimic Mineral Composition of Our Bones

LEARN MORE ABOUT TruCal® >

PROCARE HEALTH CALCIUM SUPPLEMENT