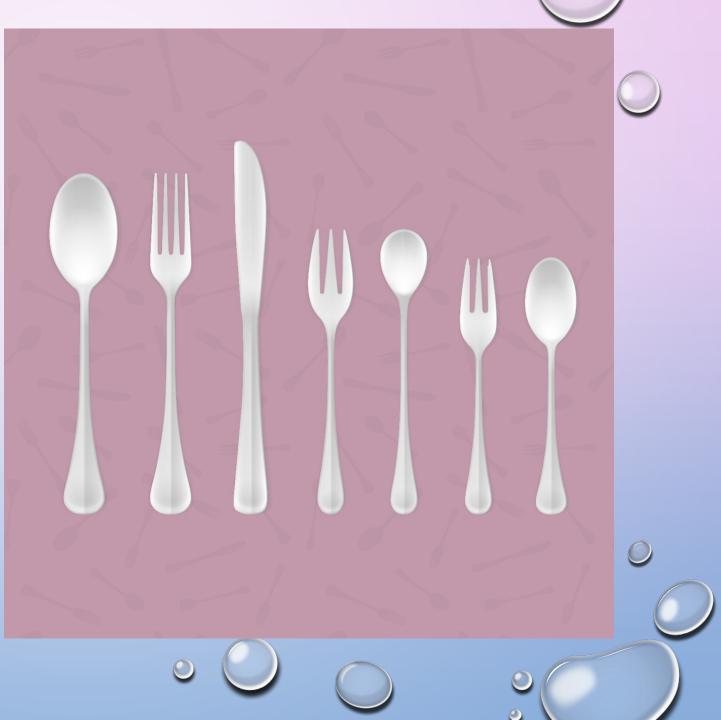

NG AUTHOR
- PRIVATE PRACTICE AND ONLINE DIY PROGRAMS



# **DIET AND WEIGHT STATS**

•91% OF WOMEN HAVE DIETED
• 50% OF WOMEN ARE ON A DIET NOW
• 98% OF DIETS FAIL
• OBESITY INDUSTRY IS 3% OF THE US ECONOMY
• 35% OF DIETERS BECOME "ADDICTED"



# KITCHEN SET UP



# HOW DO YOU DECIDE HOW TO SET UP YOUR KITCHEN?





Copyright 2020 Me Only Better / The Weight Loss Therapist

0



### THE REFRIGERATOR

#### 1) FRONT & CENTER



## 2) VISIBLE





# 3) ACCESIBLE





# 2) ACCESSIBLE3) VISIBLE

# 1) FRONT & CENT

1) FRONT & CENTER

# THE PANTRY





## THE PANTRY

#### 4) LARGE PACKAGING







## 1) ACCESS THE GOOD

PREWASHED FRUITS & VEGGIESSPICES

**WATER** 





# 2) ZEN IT OUT















# 1) PLATE SIZE







#### 2) PLATE COLOR





#### 3) GLASSWARE SIZE





#### 4) CUTLERY SIZE





#### 1) TALK TO YOURSELF





#### 2) THROW IN SOME RED



RECAP



- 2) FRIDGE- HEALTHY IN VISIBLE CONTAINERS
- 3) FRIDGE- FOOD WASHED AND PREPPED
- 4) PANTRY- HEALTHY AT EYE LEVEL
- 5) PANTRY- HEALTHY IN VISIBLE CONTAINERS
- 6) PANTRY- HEALTHY PREPPED & READY
- 7) PANTRY- LARGE PACKAGES BROKEN DOWN
- 8) COUNTERS- ONLY GOOD THINGS OUT

- 9) COUNTERS- ZEN IT OUT
- 10) CABINETS- 10" PLATES
- 11) CABINETS- DIFFERENT COLOR PLATES
- 12) CABINETS- TALL THIN GLASSWARE
- 13) CABINETS- SMALL CUTLERY
- 14) VIBE- TALK TO YOURSELF
- 15) VIBE- SEE RED



# **Questions?**







# THANK YOU!

# <u>www.TheWeightLossTherapist.com</u> <u>www.MeOnlyBetter.com</u> <u>Dr.Seti@Live.com</u>





WeightLossTherapist