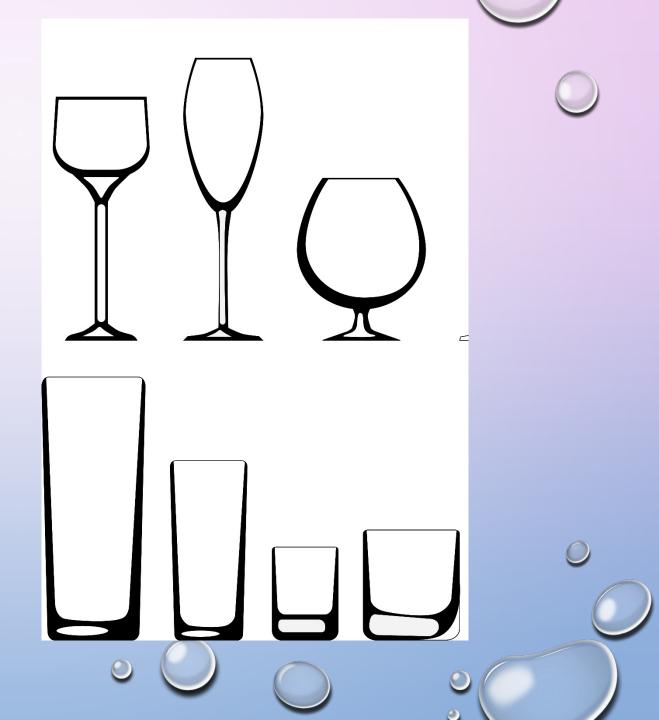

T CLINICIAN
  - BEST SELLING AUTHOR
- PRIVATE PRACTICE AND ONLINE DIY PROGRAMS



# **DIET AND WEIGHT STATS**

•91% OF WOMEN HAVE DIETED
• 50% OF WOMEN ARE ON A DIET NOW
• 98% OF DIETS FAIL
• OBESITY INDUSTRY IS 3% OF THE US ECONOMY
• 35% OF DIETERS BECOME "ADDICTED"



# KITCHEN SET UP



# HOW DO YOU DECIDE HOW TO SET UP YOUR KITCHEN?





Copyright 2020 Me Only Better / The Weight Loss Therapist

0



### THE REFRIGERATOR

#### 1) FRONT & CENTER



## 2) VISIBLE





# 3) ACCESIBLE





# 2) ACCESSIBLE3) VISIBLE

# 1) FRONT & CENT

1) FRONT & CENTER

# THE PANTRY





## THE PANTRY

#### 4) LARGE PACKAGING







## 1) ACCESS THE GOOD

PREWASHED FRUITS & VEGGIESSPICES

**WATER** 





# 2) ZEN IT OUT















# 1) PLATE SIZE







#### 2) PLATE COLOR





#### 3) GLASSWARE SIZE





#### 4) CUTLERY SIZE





#### 1) TALK TO YOURSELF





#### 2) THROW IN SOME RED



RECAP



- 2) FRIDGE- HEALTHY IN VISIBLE CONTAINERS
- 3) FRIDGE- FOOD WASHED AND PREPPED
- 4) PANTRY- HEALTHY AT EYE LEVEL
- 5) PANTRY- HEALTHY IN VISIBLE CONTAINERS
- 6) PANTRY- HEALTHY PREPPED & READY
- 7) PANTRY- LARGE PACKAGES BROKEN DOWN
- 8) COUNTERS- ONLY GOOD THINGS OUT

- 9) COUNTERS- ZEN IT OUT
- 10) CABINETS- 10" PLATES
- 11) CABINETS- DIFFERENT COLOR PLATES
- 12) CABINETS- TALL THIN GLASSWARE
- 13) CABINETS- SMALL CUTLERY
- 14) VIBE- TALK TO YOURSELF
- 15) VIBE- SEE RED



# **Questions?**







# THANK YOU!

# <u>www.TheWeightLossTherapist.com</u> <u>www.MeOnlyBetter.com</u> <u>Dr.Seti@Live.com</u>





WeightLossTherapist