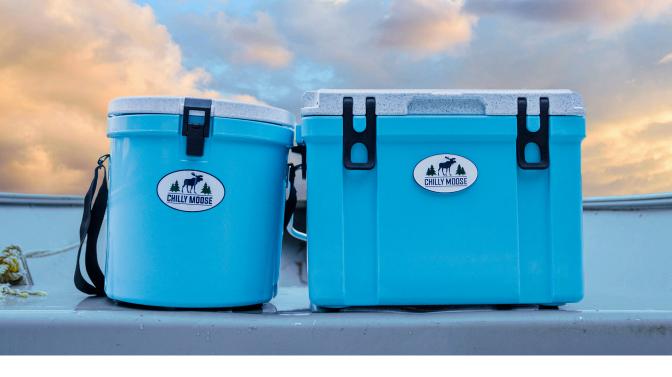

## CHILLY MOOSE COOLERS

The ultimate ice box built for the Canadian wilderness. Maximum ice retention and granite-tough durability in a range of iconic colours. You can trust this thoughtful investment will be appreciated and cherished for years to come.

#### **COOLER COLOURWAYS**

Canoe Red

Blaze Orange

Southampton

Tobermory

Limestone

Granite

Moonstone