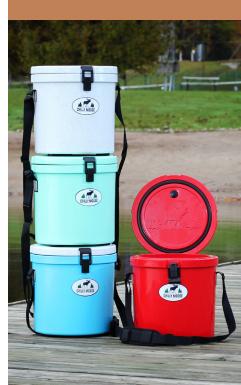

# THE ONE AND ONLY... 12L HARBOUR BUCKET

We call it a bucket, but really it's your best outdoor buddy. Tried and tested for maximum chill, durability and functionality.

The Harbour Bucket is our #1 selling cooler - innovative, great value and oh so fun! Careful, once you have one, they'll start to multiply!

#### **Harbour Bucket Specs**

- 60-80 hrs ice retention
- Heavy-duty woven shoulder strap
- Light-weight at 6.4 lbs (empty)
- Holds 8.5lbs of ice