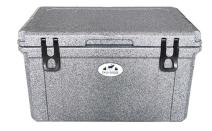

## CHILLY MOOSE COOLERS

The ultimate ice box built for the Canadian wilderness. Maximum ice retention and granite-tough durability in a range of iconic colours. You can trust this thoughtful investment will be appreciated and cherished for years to come.

- · Granite-tough rotomolded construction
- · Foam pressure-injected insulated walls
- · Industry leading ice retention
- · Heavy-duty handles, quick drain valve
- · Wildlife resistant construction

**55L CHILLY ICE BOX**Holds +45lbs of ice,
3 - 5 days ice retention

**75L CHILLY ICE BOX**Holds +65lbs of ice,
3 - 5 days ice retention