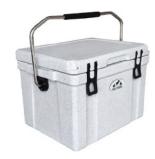

## CHILLY MOOSE COOLERS

The ultimate ice box built for the Canadian wilderness. Maximum ice retention and granite-tough durability in a range of iconic colours. You can trust this thoughtful investment will be appreciated and cherished for years to come.

- · Granite-tough rotomolded construction
- · Foam pressure-injected insulated walls
- · Industry leading ice retention
- · Heavy-duty handles, quick drain valve
- · Wildlife resistant construction

**12L HARBOUR BUCKET**Holds 8.5 lbs of ice,
60-80hrs ice retention

**25L CHILLY ICE BOX**Holds 22 lbs of ice,
3 -5 days ice retention

Telescopic handle, durable wheels
Holds 32 lbs of ice,
3 - 5 days ice retention