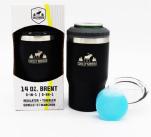

## 140Z BRENT INSULATOR & TUMBLER

A Chilly Moose original and top seller for a reason! The innovative 14oz Brent acts as a 5-in-1 insulator and tumbler. Includes the insulator ring, clear sliding tumbler lid and a refreezable Chilly Ice Puck for extra chill. Gift boxed.

#### Unique 5-in-1 Design

- Standard can

- Standard bottle
- Transitions to 14oz tumbler

**120Z BOATHOUSE** Insulated stemless tumbler

140Z BRENT 5-in-1 Insulator & Tumbler

140Z JASPER Insulated bottle

140Z LONG BEACH Single-wall cup