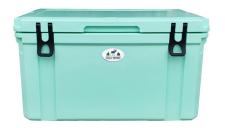

## CHILLY MOOSE COOLERS

The ultimate ice box built for the Canadian wilderness. Maximum ice retention and granite-tough durability in a range of iconic colours. You can trust this thoughtful investment will be appreciated and cherished for years to come.

- · Granite-tough rotomolded construction
- · Foam pressure-injected insulated walls
- · Industry leading ice retention
- · Heavy-duty handles, quick drain valve
- · Wildlife resistant construction

#### **COOLER COLOURWAYS**

Canoe Red

Blaze Orange

Southampton

Tobermory

Limestone

Granite

Moonstone