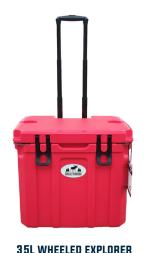

**12L HARBOUR BUCKET**Holds 8.5 lbs of ice,
60-80hrs ice retention

**25L CHILLY ICE BOX**Holds 22 lbs of ice,
3 -5 days ice retention

Telescopic handle, durable wheels
Holds 32 lbs of ice,
3 - 5 days ice retention