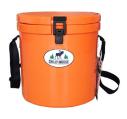

# THE ONE AND ONLY... 12L HARBOUR BUCKET

We call it a bucket, but really it's your best outdoor buddy. Tried and tested for maximum chill, durability and functionality.

The Harbour Bucket is our #1 selling cooler - innovative, great value and oh so fun! Careful, once you have one, they'll start to multiply!

#### **Harbour Bucket Specs**

- 60-80 hrs ice retention
- Heavy-duty woven shoulder strap
- Light-weight at 6.4 lbs (empty)
- Holds 8.5lbs of ice