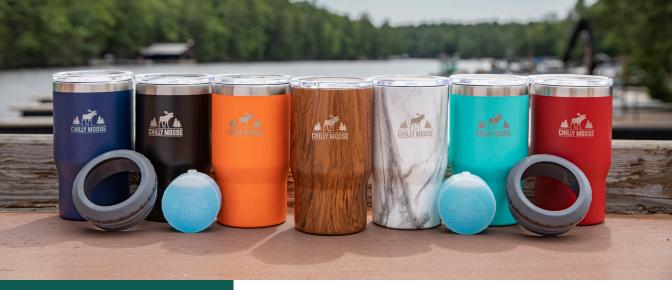

# CHILLY MOOSE DRINKWARE

Superior performance in a rainbow of iconic Canadian colours make Chilly Moose a unique addition for corporate gifting and brand-building programs.

- · Pro-grade stainless steel
- · Double-wall vacuum insulated
- · Beverages stay hot or cold for hours
- · No-sweat exterior
- · BPA and toxin free

#### DRINKWARE COLOURWAYS

Harbour White

Canoe Red

Blaze Orange

Southampton

Navy

Midnight

Woodland