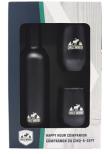

# HAPPY HOUR Companion set

Take your favourite vintage on the go without the worry of glass. Keep wine at the perfect temperature from sip to sunset and beyond.

#### Gift boxed set includes

- · 1 x 25oz Wellington Bottle
- · 2 x 12oz Boathouse Tumblers
- Silicone collapsible funnel