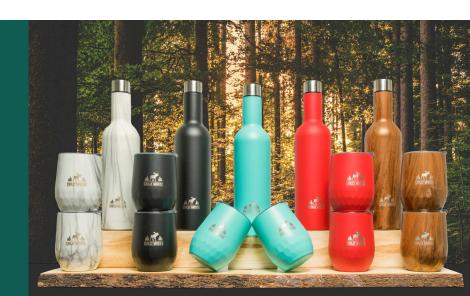

# CHILLY MOOSE DRINKWARE

Superior performance in a rainbow of iconic Canadian colours make Chilly Moose a unique addition for corporate gifting and brand-building programs.

- · Pro-grade stainless steel
- · Double-wall vacuum insulated
- · Beverages stay hot or cold for hours
- · No-sweat exterior
- · BPA and toxin free

#### DRINKWARE COLOURWAYS

Harbour White

Canoe Red

Blaze Orange

Southampton

Navy

Midnight

Woodland