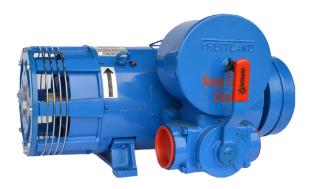

#### Air and Fan Cooled Rotary Vane Vacuum Pumps

We offer you a great variety of sizes and configurations of vacuum pumps designed to work with different applications in the fluid and liquid-waste transportation industries.

The airflow range of these high-performance, low oil consumption vacuum pumps ranges from 127 to 716 CFM.

From light septic and portable washrooms to heavyduty industrial applications, we are here to help you get the efficiency, power, and dependability you need to keep your business growing.