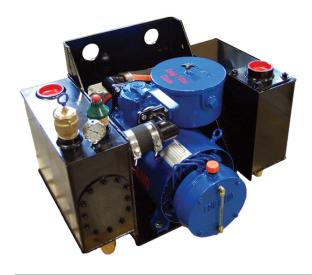

#### **ELIM Build Packages**

The Fruitland<sup>®</sup> Eliminator series offers the reliability of the Fruitland<sup>®</sup> pump combined with the ease and simplicity of our "Ready2Rig" pump mounts. We offer several design options to help you tailor your Eliminator package.

- Right angle gear box drive options.
- Hydraulic drive options.
- Options for belt-pulley drive.

#### **ELIMINATOR Series**

#### Engine Driven Vacuum Systems

The Eliminator engine-driven packages were developed for self-contained vacuum systems. They include a heavy-duty frame and a high-performance engine. The drive options available are: