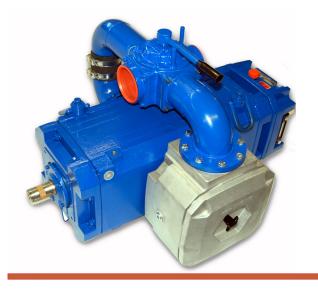

#### Air and Fan Cooled Rotary Vane Vacuum Pumps

We offer you a great variety of sizes and configurations of vacuum pumps designed to work with different applications in the fluid and liquid-waste transportation industries.

The airflow range of these high-performance, low oil consumption vacuum pumps ranges from 127 to 716 CFM.

From light septic and portable washrooms to heavyduty industrial applications, we are here to help you get the efficiency, power, and dependability you need to keep your business growing.