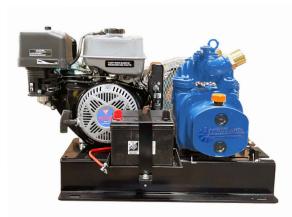

#### Engine Driven Vacuum Systems

The Eliminator engine-driven packages were developed for self-contained vacuum systems. They include a heavy-duty frame and a high-performance engine. The drive options available are:

- G Gasoline engine driven systems
- D Diesel engine driven systems
- E Electric engine driven systems