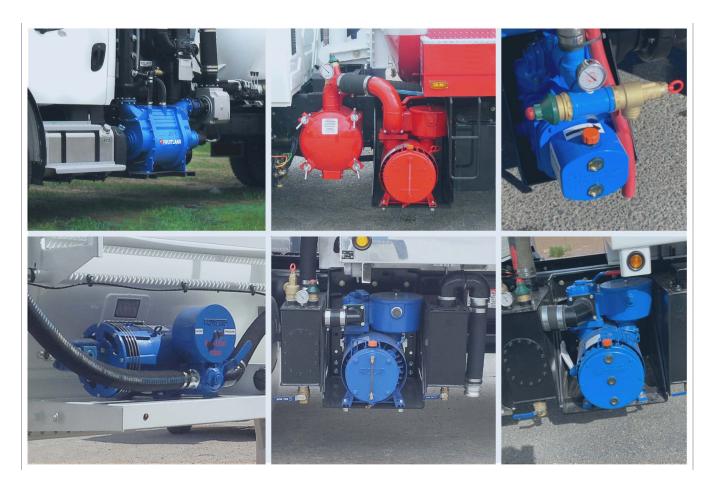

#### Air and Fan Cooled Rotary Vane Vacuum Pumps

We offer you a great variety of sizes and configurations of vacuum pumps designed to work with different applications in the fluid and liquid-waste transportation industries.

The airflow range of these high-performance, low oil consumption vacuum pumps ranges from 127 to 716 CFM.

From light septic and portable washrooms to heavyduty industrial applications, we are here to help you get the efficiency, power, and dependability you need to keep your business growing.

#### Liquid Ring Vacuum Pumps

Liquid ring vacuum pumps utilize water or other compatible liquid as a sealant. With no contacting parts, the simple operation makes liquid ring vacuum pumps a safe and reliable choice for handling dirty and potentially dangerous gas streams.

#### Liquid Cooled Vacuum Pumps

Fruitland<sup>®</sup>'s water cooled vacuum pumps are engineered for tough, durable use minimizing maintenance and downtime. This water cooled, compact pump design maximizes suction with minimal power draw.