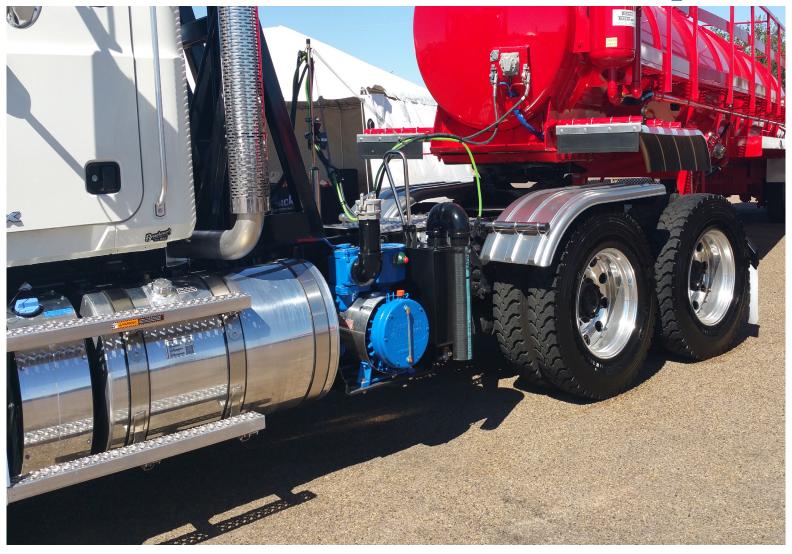

#### Air and Fan Cooled Rotary Vane Vacuum Pumps

We offer you a great variety of sizes and configurations of vacuum pumps designed to work with different applications in the fluid and liquid-waste transportation industries.

The airflow range of these high-performance, low oil consumption vacuum pumps ranges from 127 to 716 CFM.

From light septic and portable washrooms to heavyduty industrial applications, we are here to help you get the efficiency, power, and dependability you need to keep your business growing.

#### **ELIM Build Packages**

The Fruitland<sup>®</sup> Eliminator series offers the reliability of the Fruitland<sup>®</sup> pump combined with the ease and simplicity of our "Ready2Rig" pump mounts. We offer several design options to help you tailor your Eliminator package.