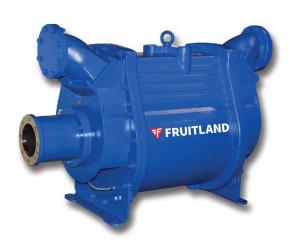

#### Liquid Ring Vacuum Pumps

Liquid ring vacuum pumps utilize water or other compatible liquid as a sealant. With no contacting parts, the simple operation makes liquid ring vacuum pumps a safe and reliable choice for handling dirty and potentially dangerous gas streams.

- Designed for safe operation with remarkably low noise and vibration
- Capable of pumping gases & vapors with nearly isothermal compression of gases (ATEX- temperature class 5)
- Up to 2300 CFM