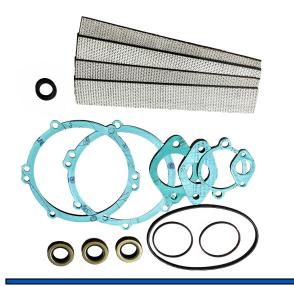

## Parts and Accessories for vacuum pumps & tanks

- From boom swivels to steel manways we have a variety of tank components and accessories of outstanding quality to meet your needs
- We have the replacement parts and repair kits to support your Fruitland pump and systems.
- Contact us for more information about these products

Pumps and tank parts & accessories