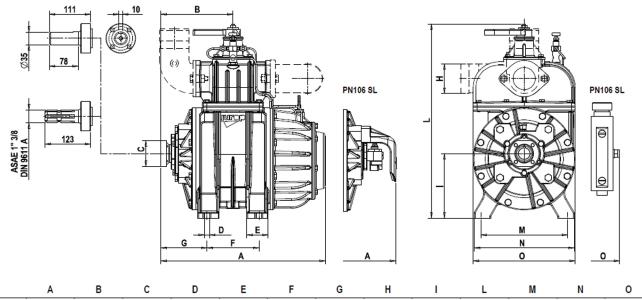

## DIMENSIONI E CONFIGURAZIONI PN...D - DIMENSIONS AND ARRANGEMENT PN...D

|       | Α   | В     | С  | D  | E    | F   | G     | Н        | - 1 | L     | M   | N   | 0   |
|-------|-----|-------|----|----|------|-----|-------|----------|-----|-------|-----|-----|-----|
| PN 23 | 466 | 276   | 98 | 16 | 60   | 92  | 226   | 60       | 135 | 408   | 170 | 195 | 215 |
| PN 33 | 546 | 306   | 98 | 16 | 60   | 160 | 226   | 60       | 135 | 415   | 170 | 195 | 215 |
| PN 45 | 444 | 194.5 | 70 | 14 | 58   | 140 | 124.5 | 60/76/80 | 174 | 520   | 234 | 270 | 275 |
| PN 58 | 504 | 225   | 70 | 14 | 79.5 | 190 | 130   | 60/76/80 | 167 | 542.5 | 234 | 270 | 275 |