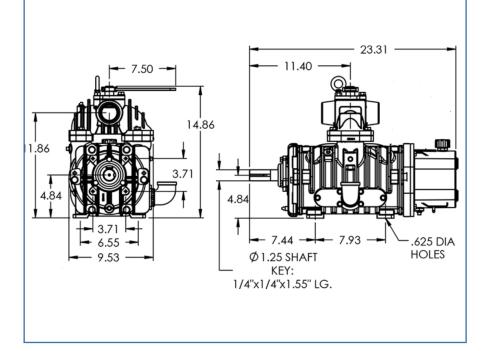

## **RCF 172 Air Cooled**

| Free Air Flow    | 127 CFM    |
|------------------|------------|
| Vacuum           | 27" Hg*    |
| Vanes            | 4 (Kevlar) |
| Pump Weight      | 128 lb     |
| Connection Sizes | 2"         |
| Operating Speed  | 1400 RPM   |

## **RCF 344 Air Injection**

| Free Air Flow    | 218 CFM    |
|------------------|------------|
| Vacuum           | 27" Hg     |
| Vanes            | 4 (Kevlar) |
| Pump Weight      | 182 lb     |
| Connection Sizes | 2"         |
| Operating Speed  | 1400 RPM   |
|                  |            |