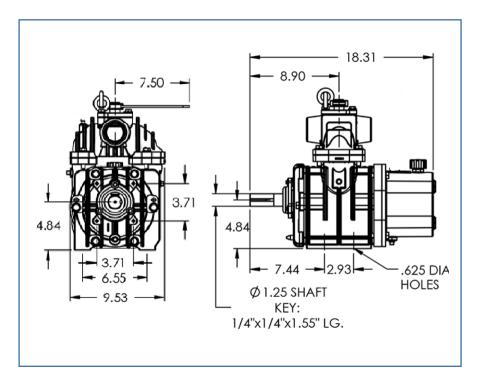

## **RCF 172 Air Cooled**

| Free Air Flow    | 127 CFM    |
|------------------|------------|
| Vacuum           | 27" Hg*    |
| Vanes            | 4 (Kevlar) |
| Pump Weight      | 128 lb     |
| Connection Sizes | 2"         |
| Operating Speed  | 1400 RPM   |

## **RCF 344 Air Injection**

| Free Air Flow    | 218 CFM    |
|------------------|------------|
| Vacuum           | 27" Hg     |
| Vanes            | 4 (Kevlar) |
| Pump Weight      | 182 lb     |
| Connection Sizes | 2"         |
| Operating Speed  | 1400 RPM   |
|                  |            |