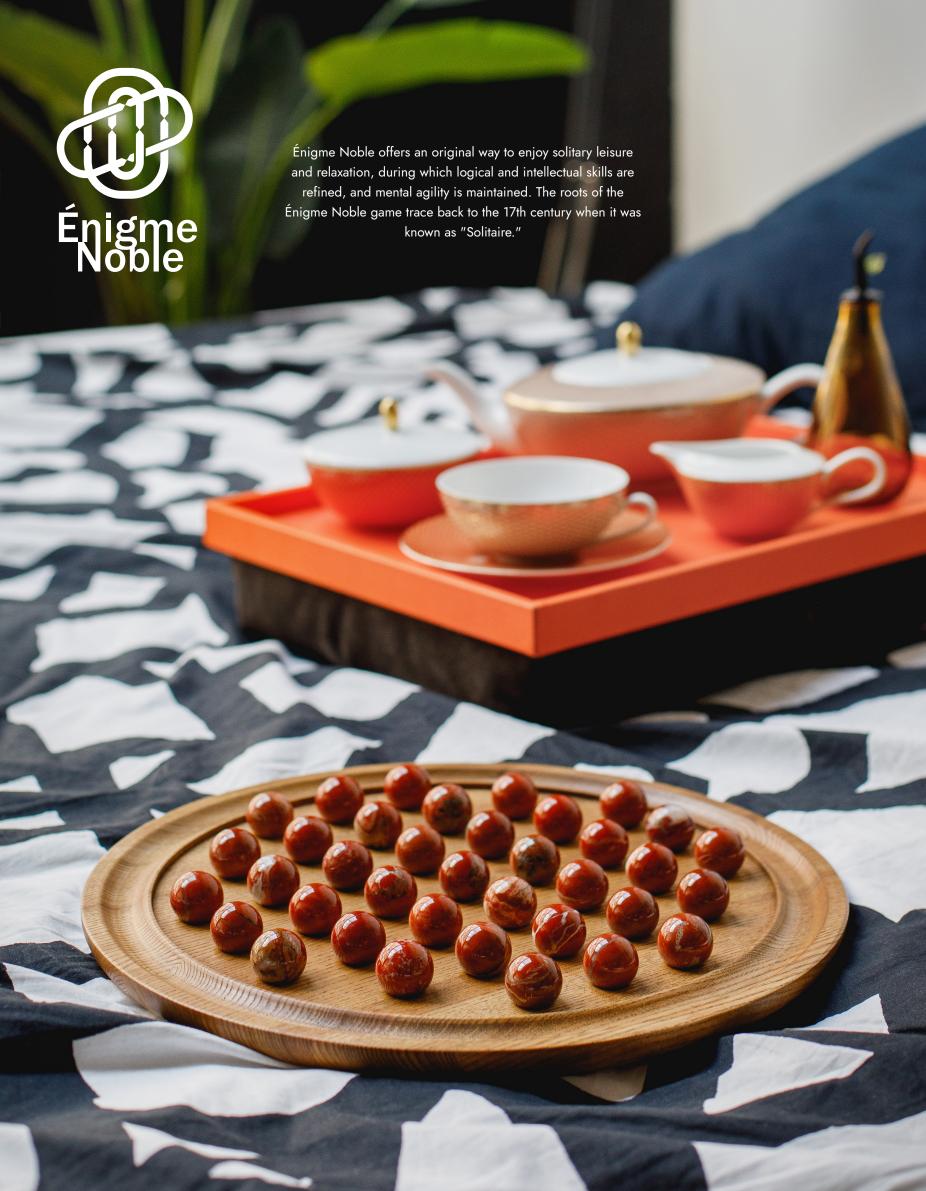

- **9. Sieger by Fürstenberg** Wine Cooler Bucket Faces, 25 cm, platinum
- 10. Enigme Noble Board Game Venus Black, 36x36x6 cm, oak, black