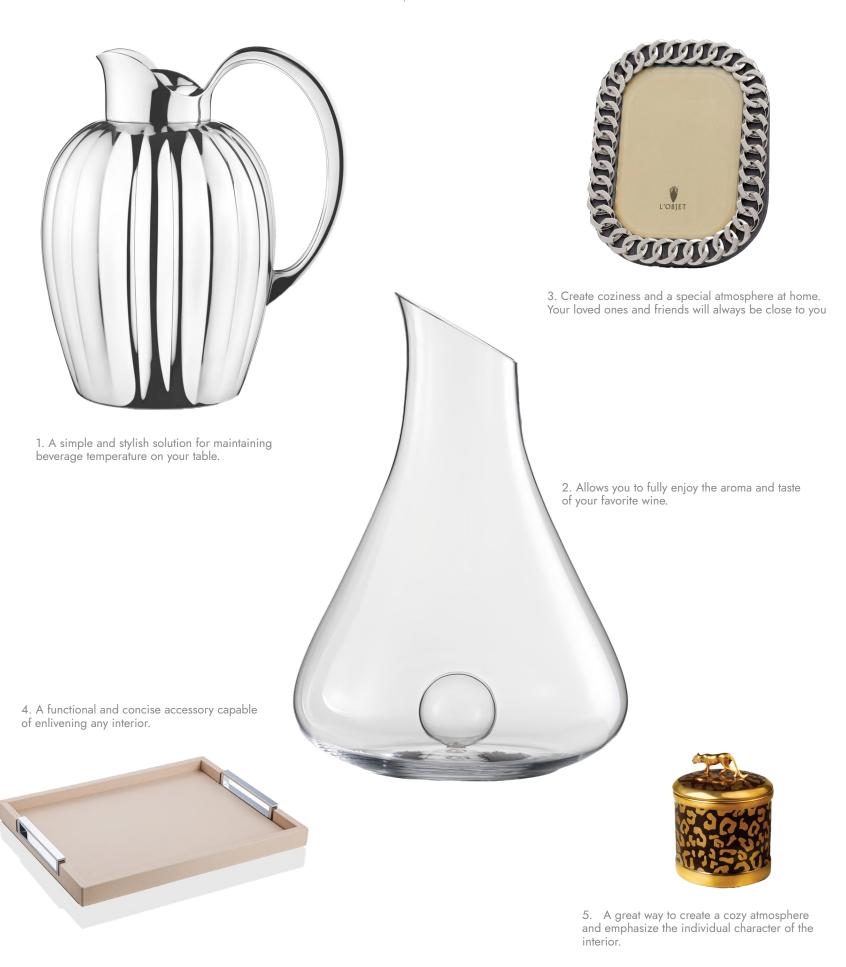

- 1. Georg Jensen Thermos Pitcher Bernadotte, 1L
- 2. Zwiesel Glas Red Wine Decanter Air Sense, 1.5L
- **3. L'Objet** Photo Frame Cuba, 13x18 cm, platinum

- **4. GioBagnara** Rectangular Tray with Handles Victor, 34.5x44.5 cm, powder
- **5. L'Objet** Candle Safari Leopard, 9x13 cm, porcelain, gold-plated

6. An elegant and long-lasting solution - to infuse your home or office with beloved scents.

8. Leather bathroom accessories will truly complete and stylize the bathroom interior.

10. An original way to enjoy quiet leisure and relaxation, as well as an unusual interior decoration.

7. It will not only enhance your interior but also serve as a splendid gift for friends and acquaintances.

9. An accessory that keeps drinks cold and makes celebrations even more enjoyable.

- **6. Tonka** Amsterdam Aromatic Diffuser, 350 ml, green bottle
- 7. Moser Gloria Vase with Ornament, 25.5 cm, topaz
- 8. Pinetti Round Toothbrush Holder Poseidon, 6x11.5 cm, white