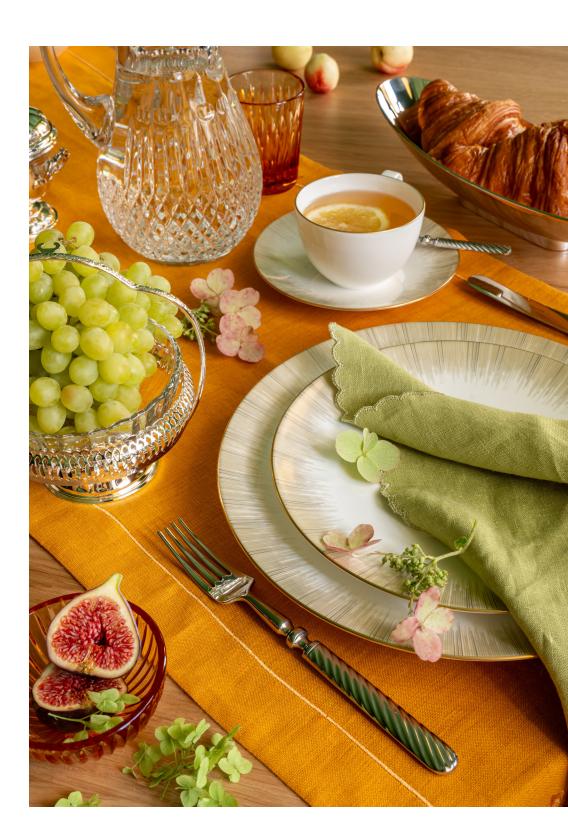

#### **TEXTURE PLAY**

Creating an autumnal ambiance for lunch or dinner can be achieved by using just two warm shades: honey orange and muted light green in this table setting. A broad linen runner with patterned edges serves as both a base and an accent, also allowing the amber depth of the Gusevsky Crystal Factory's glasses and bowls to be fully revealed. Balancing the arrangement is Narumi's tea service made of pristine bone china. The plates are adorned with a gradient pattern: their edges seem to shimmer with a golden-greenish light, harmonizing with the shade of the napkins that feature lace inserts. To add an elevated look to the composition, minimalist tableware is complemented by a textured engraved crystal jug, ornate sugar bowl, dish, and jam pot with silver plating. These elements, along with the cutlery featuring intricate spiral handles, subtly hint at the elaborate aesthetics of the Rococo era.

Narumi Set Shimmering Gold, 6/21, bone china
Narumi Narumi Dinner Set Shimmering Gold, 6/20, bone china

**Herdmar** Herdmar Sobor Cutlery Set, 6/24, stainless steel

**Décor de table** Cocktail Glass Florence, 110 ml **Décor de table** Pitcher with Lid Paris, 1.2 L, crystal

**Gusevsky Crystal Factory (GHZ)** Cutlery Stand, 90x20 cm, crystal, swampy

**Gusevsky Crystal Factory (GHZ)** Table Vase Cascade, 8.5 cm, crystal, amber

**Gusevsky Crystal Factory (GHZ)** Set of Water Tumblers Gift. Ivan Kupala., 190 ml, crystal, amber

Gusevsky Crystal Factory (GHZ) Napkin Ring, crystal, turquoise

Queen Anne lam Pot with Handle and Speep 12x15

**Queen Anne** Jam Pot with Handle and Spoon, 12x15 cm, glass, steel, silver-plated

**Schiavon** Oval Center Table Plate Essence, 34x12 cm, silver-plated

**Schiavon** Sugar Bowl with Lid Baroque, 8.5 cm, silverplated

**Venetian Lace** Table Runner Byzantium, 45x135 cm **Venetian Lace** Napkin Lyre, 40x40 cm, linen, green