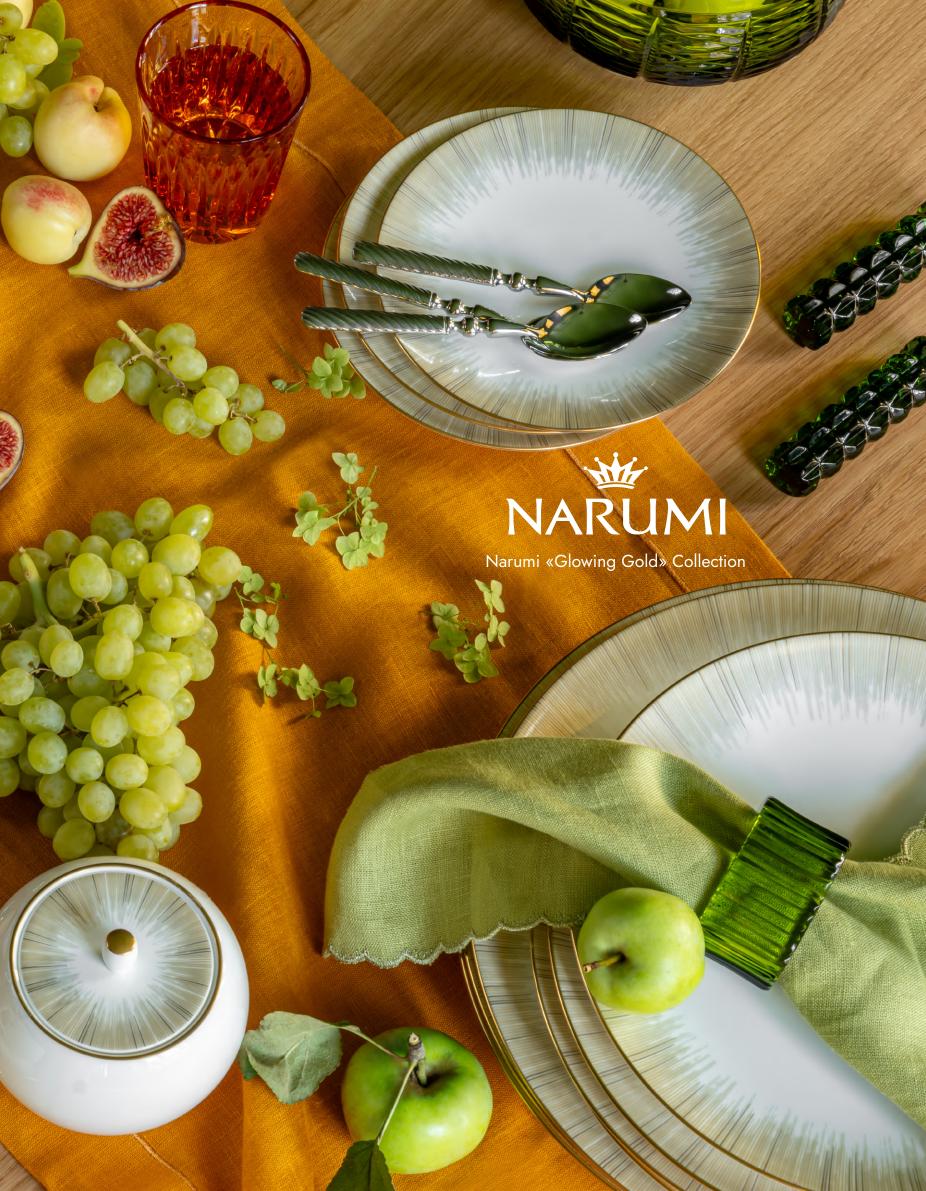

#### **TEXTURE PLAY**

Creating an autumnal ambiance for lunch or dinner can be achieved by using just two warm shades: honey orange and muted light green in this table setting. A broad linen runner with patterned edges serves as both a base and an accent, also allowing the amber depth of the Gusevsky Crystal Factory's glasses and bowls to be fully revealed. Balancing the arrangement is Narumi's tea service made of pristine bone china. The plates are adorned with a gradient pattern: their edges seem to shimmer with a golden-greenish light, harmonizing with the shade of the napkins that feature lace inserts. To add an elevated look to the composition, minimalist tableware is complemented by a textured engraved crystal jug, ornate sugar bowl, dish, and jam pot with silver plating. These elements, along with the cutlery featuring intricate spiral handles, subtly hint at the elaborate aesthetics of the Rococo era.

Narumi Set Shimmering Gold, 6/21, bone china
Narumi Narumi Dinner Set Shimmering Gold, 6/20, bone china

**Herdmar** Herdmar Sobor Cutlery Set, 6/24, stainless steel

**Décor de table** Cocktail Glass Florence, 110 ml **Décor de table** Pitcher with Lid Paris, 1.2 L, crystal

**Gusevsky Crystal Factory (GHZ)** Cutlery Stand, 90x20 cm, crystal, swampy

**Gusevsky Crystal Factory (GHZ)** Table Vase Cascade, 8.5 cm, crystal, amber

**Gusevsky Crystal Factory (GHZ)** Set of Water Tumblers Gift. Ivan Kupala., 190 ml, crystal, amber

Gusevsky Crystal Factory (GHZ) Napkin Ring, crystal, turquoise

Queen Anne lam Pot with Handle and Speep 12x15

**Queen Anne** Jam Pot with Handle and Spoon, 12x15 cm, glass, steel, silver-plated

**Schiavon** Oval Center Table Plate Essence, 34x12 cm, silver-plated

**Schiavon** Sugar Bowl with Lid Baroque, 8.5 cm, silverplated

**Venetian Lace** Table Runner Byzantium, 45x135 cm **Venetian Lace** Napkin Lyre, 40x40 cm, linen, green