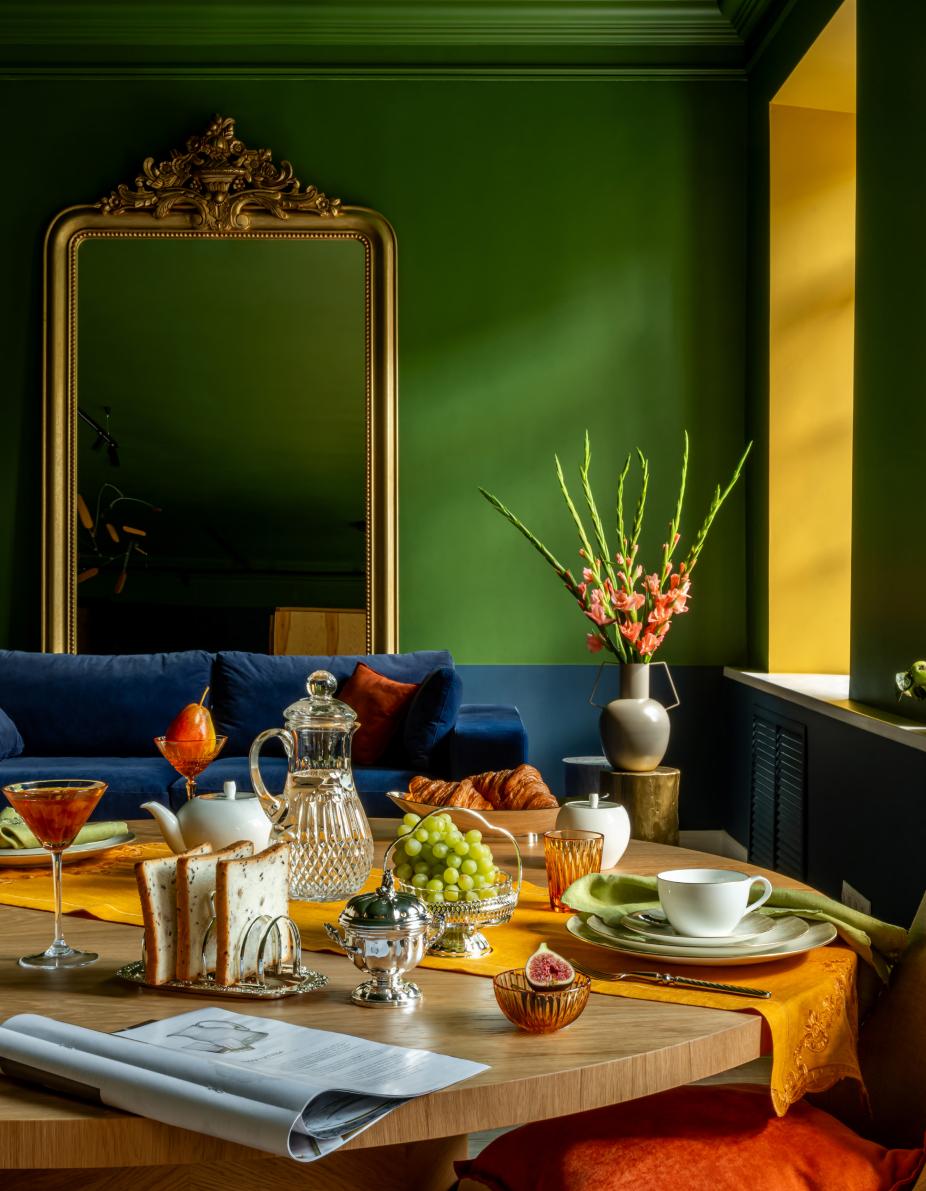

#### **TEXTURE PLAY**

Creating an autumnal ambiance for lunch or dinner can be achieved by using just two warm shades: honey orange and muted light green in this table setting. A broad linen runner with patterned edges serves as both a base and an accent, also allowing the amber depth of the Gusevsky Crystal Factory's glasses and bowls to be fully revealed. Balancing the arrangement is Narumi's tea service made of pristine bone china. The plates are adorned with a gradient pattern: their edges seem to shimmer with a golden-greenish light, harmonizing with the shade of the napkins that feature lace inserts. To add an elevated look to the composition, minimalist tableware is complemented by a textured engraved crystal jug, ornate sugar bowl, dish, and jam pot with silver plating. These elements, along with the cutlery featuring intricate spiral handles, subtly hint at the elaborate aesthetics of the Rococo era.

Narumi Set Shimmering Gold, 6/21, bone china
Narumi Narumi Dinner Set Shimmering Gold, 6/20, bone china

**Herdmar** Herdmar Sobor Cutlery Set, 6/24, stainless steel

**Décor de table** Cocktail Glass Florence, 110 ml **Décor de table** Pitcher with Lid Paris, 1.2 L, crystal

**Gusevsky Crystal Factory (GHZ)** Cutlery Stand, 90x20 cm, crystal, swampy

**Gusevsky Crystal Factory (GHZ)** Table Vase Cascade, 8.5 cm, crystal, amber

**Gusevsky Crystal Factory (GHZ)** Set of Water Tumblers Gift. Ivan Kupala., 190 ml, crystal, amber

Gusevsky Crystal Factory (GHZ) Napkin Ring, crystal, turquoise

Queen Anne lam Pot with Handle and Speep 12x15

**Queen Anne** Jam Pot with Handle and Spoon, 12x15 cm, glass, steel, silver-plated

**Schiavon** Oval Center Table Plate Essence, 34x12 cm, silver-plated

**Schiavon** Sugar Bowl with Lid Baroque, 8.5 cm, silverplated

**Venetian Lace** Table Runner Byzantium, 45x135 cm **Venetian Lace** Napkin Lyre, 40x40 cm, linen, green