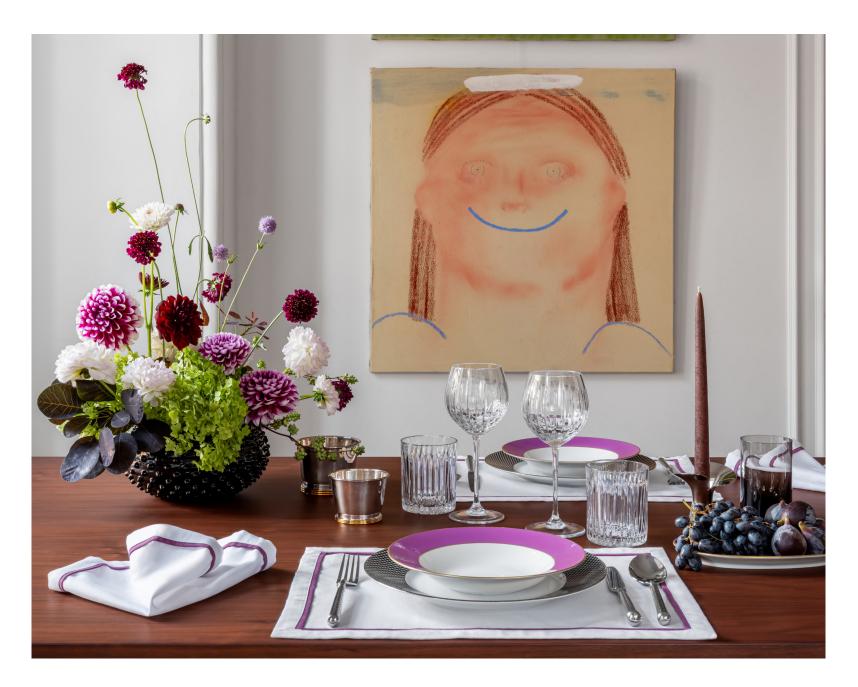

### **ACCENTS IN LILAC TONES**

Ripe figs, clusters of dark grapes, late dahlias in rich plum shades—expressive purple can also allude to the gifts of autumn. It looks particularly striking against white: hence, this combination is purposefully used in the porcelain set from Legle and linen table napkins from Moltomolto. To prevent these elements from blending into one, the table setting is complemented by plates with

a black-and-white «houndstooth» print. Traditional table arrangement looks fresh and original thanks to the use of intricate shapes and textures. For instance, a Bohemian glass bowl from Klimchi acts as a vase, adorned with numerous convex elements. Unusual stainless-steel candleholders are inspired by Japanese cherry blossom petals, while an elegant salt shaker with ridges resembles a

seashell. Adding a touch of bohemian elegance to the setting are delicate crystal goblets and glasses with graphic reliefs, as well as small bowls for nuts combining golden and silvery finishes.

Georg Jensen Salt Cellar with Spoon Bernadotte, 7.4 cm Décor de table Wine Glass Florence, 350 ml, crystal Décor de table Whiskey Glass Brittany, 330 ml, crystal Georg Jensen Candleholder Set Bloom, 7.3x9.5x8.7 cm, 2 pieces, stainless steel

Klimchi Bowl Hobnail, 23 cm, Bohemian glass, black

**Legle** Dinnerware Set Under the Sun, 6/27, porcelain, amethyst, black, gold rim

Legle Dinnerware Set Houndstooth, 6/19, porcelain, black Manufacture Set of Placemats, 45x35 cm, Alghero, 7 pieces Sola Cutlery Set Cubism, 6/24, stainless steel, silver-plated Ralph Lauren Nut Bowl Home Kipton, 9 cm, stainless steel