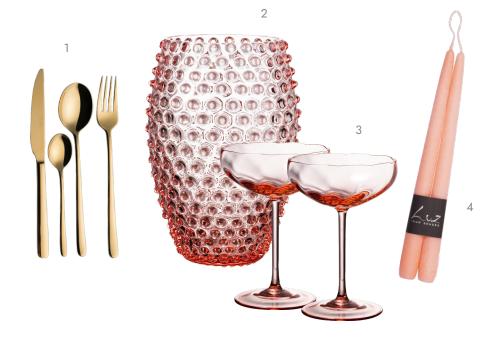

- 1. Pintinox Cutlery set «Synesis», 6/24, gold, stainless steel
- 2. Klimchi Oval vase «Hobnail», 23 cm, Bohemian glass, pale pink
- **3. Anna Von Lipa** Champagne Cocktail Glass «Limu», 220 ml, 2 pcs., crystal glass, pink
- **4. Luz your senses** Set of candles «Rustic», 30 cm, 2 pcs., gray-pink