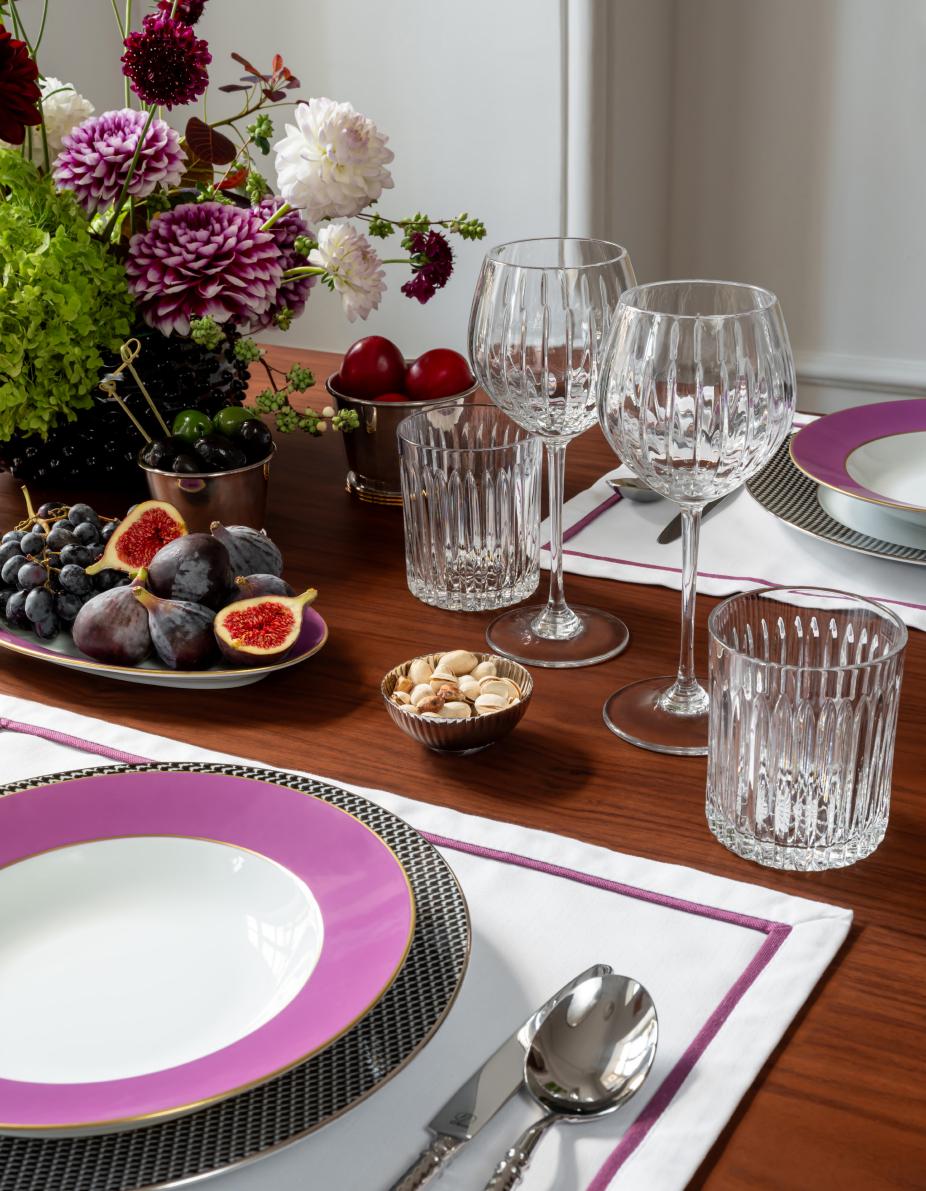

### **ACCENTS IN LILAC TONES**

Ripe figs, clusters of dark grapes, late dahlias in rich plum shades—expressive purple can also allude to the gifts of autumn. It looks particularly striking against white: hence, this combination is purposefully used in the porcelain set from Legle and linen table napkins from Moltomolto. To prevent these elements from blending into one, the table setting is complemented by plates with

a black-and-white «houndstooth» print. Traditional table arrangement looks fresh and original thanks to the use of intricate shapes and textures. For instance, a Bohemian glass bowl from Klimchi acts as a vase, adorned with numerous convex elements. Unusual stainless-steel candleholders are inspired by Japanese cherry blossom petals, while an elegant salt shaker with ridges resembles a

seashell. Adding a touch of bohemian elegance to the setting are delicate crystal goblets and glasses with graphic reliefs, as well as small bowls for nuts combining golden and silvery finishes.

Georg Jensen Salt Cellar with Spoon Bernadotte, 7.4 cm Décor de table Wine Glass Florence, 350 ml, crystal Décor de table Whiskey Glass Brittany, 330 ml, crystal Georg Jensen Candleholder Set Bloom, 7.3x9.5x8.7 cm, 2 pieces, stainless steel

Klimchi Bowl Hobnail, 23 cm, Bohemian glass, black

**Legle** Dinnerware Set Under the Sun, 6/27, porcelain, amethyst, black, gold rim

Legle Dinnerware Set Houndstooth, 6/19, porcelain, black Manufacture Set of Placemats, 45x35 cm, Alghero, 7 pieces Sola Cutlery Set Cubism, 6/24, stainless steel, silver-plated Ralph Lauren Nut Bowl Home Kipton, 9 cm, stainless steel