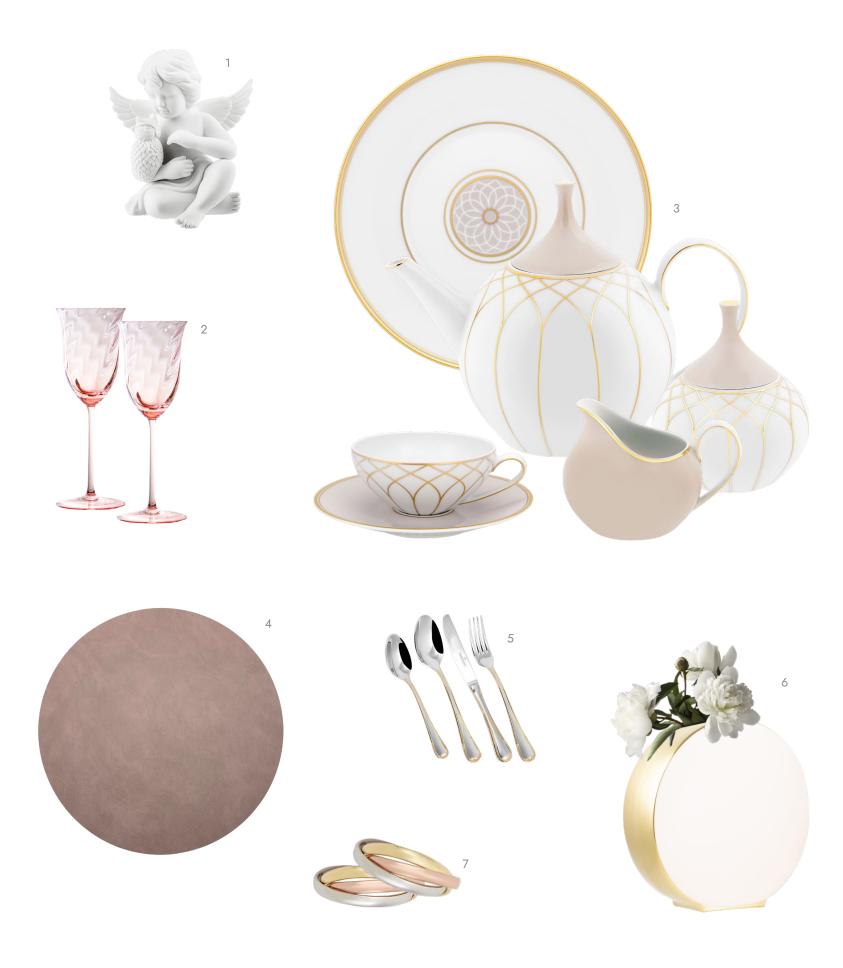

- 1. Rosenthal Figurine Angel with Owl, 14.5 cm, porcelain
- 2. Anna Von Lipa Set of White Wine Glasses Lima, 210 ml, 2 pieces, crystal glass, pink
- **3. Vista Alegre** Tea Set Terrace, 6/21, porcelain
- 4. ADJ Reversible Round Placemat, d35 cm, leather, ash-pink

- 5. Picard & Wielputz Cutlery Set Solingen Ligato, 12/72, steel, gold-plated
- **6. Legle** Vase, 26 cm, porcelain, pale pink, gold
- 7. L'Objet Napkin Ring Set Trinity, 4 pieces, gold-plated, platinum-coated