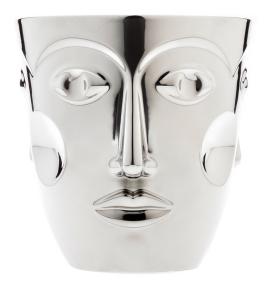

7. It will not only enhance your interior but also serve as a splendid gift for friends and acquaintances.

9. An accessory that keeps drinks cold and makes celebrations even more enjoyable.

- **6. Tonka** Amsterdam Aromatic Diffuser, 350 ml, green bottle
- 7. Moser Gloria Vase with Ornament, 25.5 cm, topaz
- 8. Pinetti Round Toothbrush Holder Poseidon, 6x11.5 cm, white

- **9. Sieger by Fürstenberg** Wine Cooler Bucket Faces, 25 cm, platinum
- 10. Enigme Noble Board Game Venus Black, 36x36x6 cm, oak, black