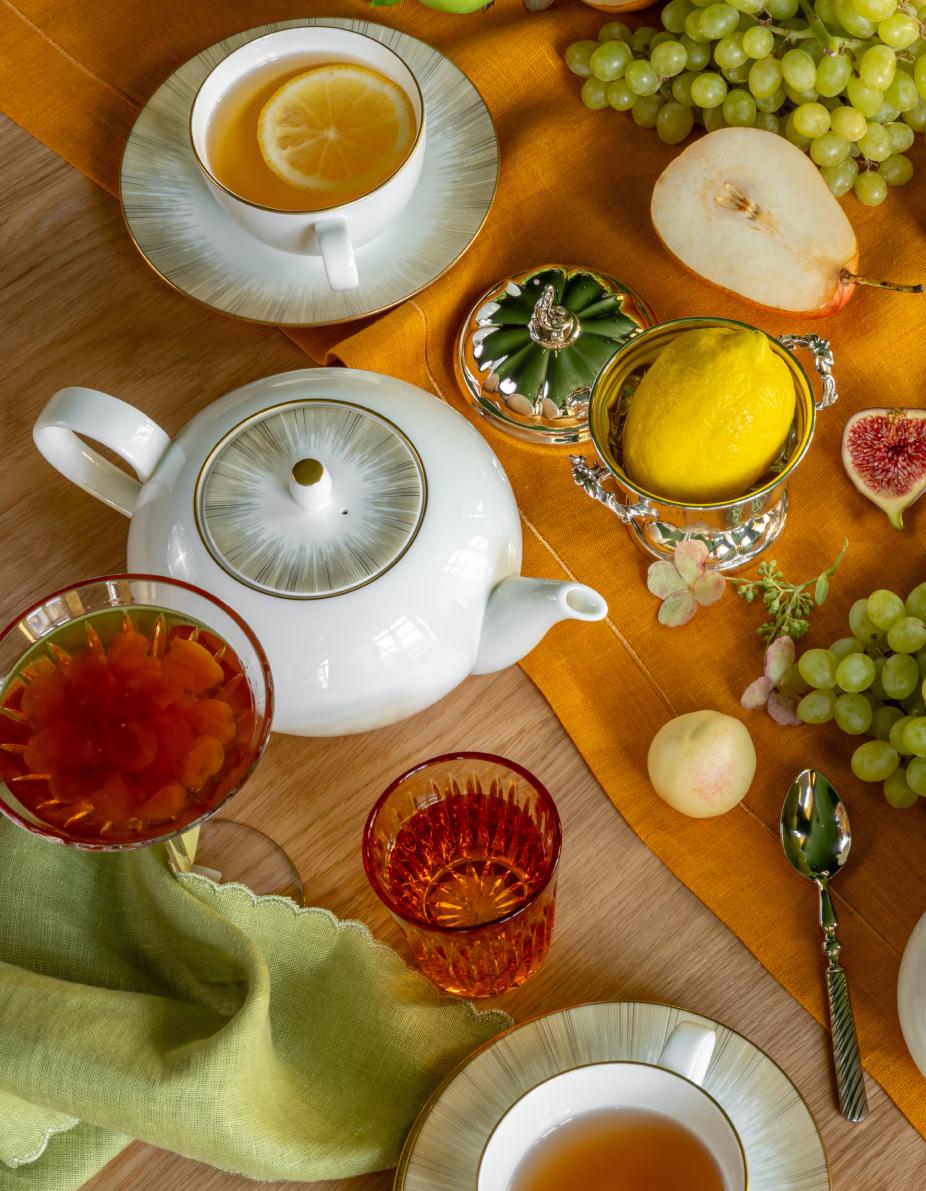

#### **TEXTURE PLAY**

Creating an autumnal ambiance for lunch or dinner can be achieved by using just two warm shades: honey orange and muted light green in this table setting. A broad linen runner with patterned edges serves as both a base and an accent, also allowing the amber depth of the Gusevsky Crystal Factory's glasses and bowls to be fully revealed. Balancing the arrangement is Narumi's tea service made of pristine bone china. The plates are adorned with a gradient pattern: their edges seem to shimmer with a golden-greenish light, harmonizing with the shade of the napkins that feature lace inserts. To add an elevated look to the composition, minimalist tableware is complemented by a textured engraved crystal jug, ornate sugar bowl, dish, and jam pot with silver plating. These elements, along with the cutlery featuring intricate spiral handles, subtly hint at the elaborate aesthetics of the Rococo era.

Narumi Set Shimmering Gold, 6/21, bone china
Narumi Narumi Dinner Set Shimmering Gold, 6/20, bone china

**Herdmar** Herdmar Sobor Cutlery Set, 6/24, stainless steel

**Décor de table** Cocktail Glass Florence, 110 ml **Décor de table** Pitcher with Lid Paris, 1.2 L, crystal

**Gusevsky Crystal Factory (GHZ)** Cutlery Stand, 90x20 cm, crystal, swampy

**Gusevsky Crystal Factory (GHZ)** Table Vase Cascade, 8.5 cm, crystal, amber

**Gusevsky Crystal Factory (GHZ)** Set of Water Tumblers Gift. Ivan Kupala., 190 ml, crystal, amber

Gusevsky Crystal Factory (GHZ) Napkin Ring, crystal, turquoise

Queen Anne lam Pot with Handle and Speep 12x15

**Queen Anne** Jam Pot with Handle and Spoon, 12x15 cm, glass, steel, silver-plated

**Schiavon** Oval Center Table Plate Essence, 34x12 cm, silver-plated

**Schiavon** Sugar Bowl with Lid Baroque, 8.5 cm, silverplated

**Venetian Lace** Table Runner Byzantium, 45x135 cm **Venetian Lace** Napkin Lyre, 40x40 cm, linen, green