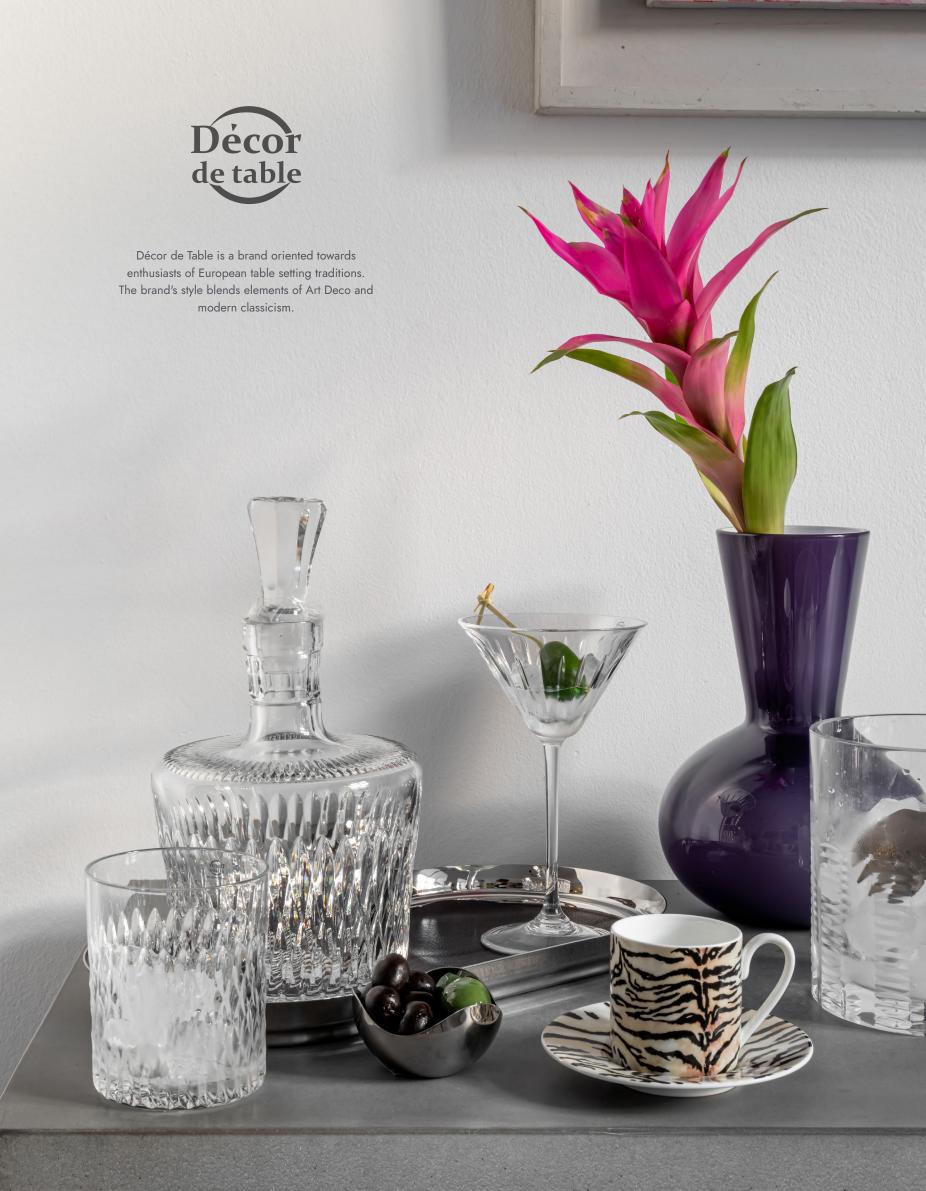

#### **TEXTURE PLAY**

Creating an autumnal ambiance for lunch or dinner can be achieved by using just two warm shades: honey orange and muted light green in this table setting. A broad linen runner with patterned edges serves as both a base and an accent, also allowing the amber depth of the Gusevsky Crystal Factory's glasses and bowls to be fully revealed. Balancing the arrangement is Narumi's tea service made of pristine bone china. The plates are adorned with a gradient pattern: their edges seem to shimmer with a golden-greenish light, harmonizing with the shade of the napkins that feature lace inserts. To add an elevated look to the composition, minimalist tableware is complemented by a textured engraved crystal jug, ornate sugar bowl, dish, and jam pot with silver plating. These elements, along with the cutlery featuring intricate spiral handles, subtly hint at the elaborate aesthetics of the Rococo era.

Narumi Set Shimmering Gold, 6/21, bone china
Narumi Narumi Dinner Set Shimmering Gold, 6/20, bone china

**Herdmar** Herdmar Sobor Cutlery Set, 6/24, stainless steel

**Décor de table** Cocktail Glass Florence, 110 ml **Décor de table** Pitcher with Lid Paris, 1.2 L, crystal

**Gusevsky Crystal Factory (GHZ)** Cutlery Stand, 90x20 cm, crystal, swampy

**Gusevsky Crystal Factory (GHZ)** Table Vase Cascade, 8.5 cm, crystal, amber

**Gusevsky Crystal Factory (GHZ)** Set of Water Tumblers Gift. Ivan Kupala., 190 ml, crystal, amber

Gusevsky Crystal Factory (GHZ) Napkin Ring, crystal, turquoise

Queen Anne lam Pot with Handle and Speep 12x15

**Queen Anne** Jam Pot with Handle and Spoon, 12x15 cm, glass, steel, silver-plated

**Schiavon** Oval Center Table Plate Essence, 34x12 cm, silver-plated

**Schiavon** Sugar Bowl with Lid Baroque, 8.5 cm, silverplated

**Venetian Lace** Table Runner Byzantium, 45x135 cm **Venetian Lace** Napkin Lyre, 40x40 cm, linen, green