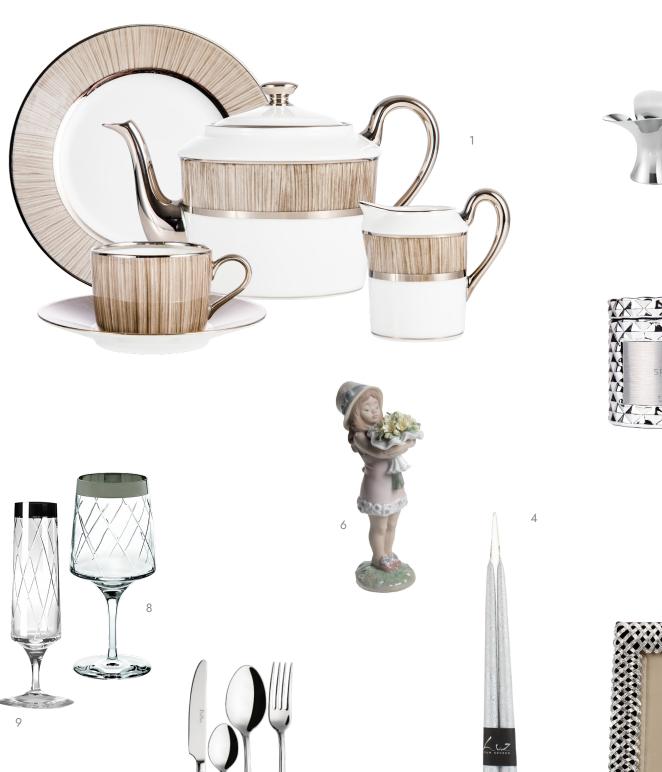

Luz your senses Candle Set Rustic, 30 cm, 2 pieces, coffee

3

5

- **1. Legle** Tea Set Carbon, for 6 persons, 21 pieces, porcelain
- **2. Georg Jensen** Candleholder Set Bloom, 7.3x9.5x8.7 cm, 2 pieces, stainless steel
- **3. Tonka** Aromatic Candle Space, 50 ml
- **4. Luz your senses** Candle Set Rustic, 30 cm, 2 pieces, silver metallic
- **5. L'Objet** Photo Braid Frame, 10x15 cm, platinum-plated

- **6. Lladró** Figurine Bouquet as a Gift, 5x18 cm, porcelain
- 7. Pintinox Cutlery Set Westminster, for 6 persons, 24 pieces, stainless stee
- 8. Vista Alegre Wine Glass Biarritz, 580 ml, crystal
- 9. Vista Alegre Set of Champagne Glass Biarritz, 235 ml, 2 pieces, crystal