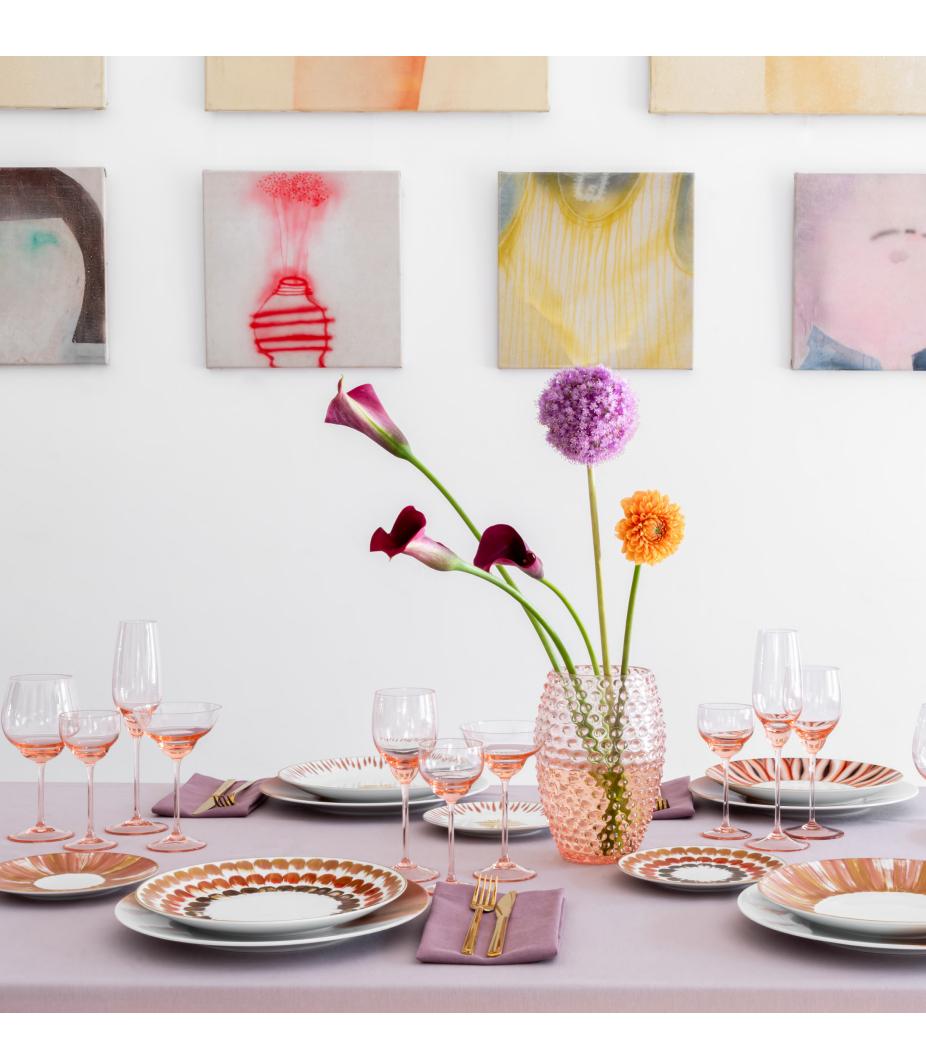

## ALL THE COLORS OF AUTUMN

In Limoges porcelain from the Italian brand Marie Daage, the primary shades of the autumn palette are united: this dinnerware set immediately conjures associations with a multi-colored carpet of rustling leaves underfoot. Petal-like patterned ornaments attract the eye with delicate nuances, seemingly crafted by the stroke of a painter's brush. A subtle golden edge lining the plate borders resonates with the sleek finishes of the Pintinox cutlery. The visual highlights of this colorful table setting are crystal vases adorned with bouquets of dahlias and other autumnal flowers, harmonizing with the tableware's color scheme. Such vivid décor necessitates no additional embellishments— a monochromatic pastel-toned tablecloth serves as a splendid backdrop for the primary items. To impart a more airy composition, the refined Klimchi glasses with a soft pink tint create a sense of effortless lightness through their varying heights and shapes, a crucial essence to uphold as the colder season draws near.

Marie Daage Dining set, 12/60, porcelain
Pintinox Set of cutlery «Synthesis», 6/24, gold, stainless steel

**Manufactory** Tablecloth «Alghero Stones», 170x250 cm, cotton

**Manufactory** Set of placemats «Alghero Stones», 45x35 cm, 7 pcs

Klimchi Set of red wine glasses «Shadows», 460 ml, bohemian glass, pink, 2 pcs

Klimchi Set of dessert wine glasses «Shadows», 135 ml, Bohemian glass, pink, 2 pcs.

**Klimchi** Set of sparkling wine glasses «Shadows», 240 ml, Bohemian glass, pink, 2 pcs.

Klimchi Set of white wine glasses «Shadows», 240 ml, Bohemian glass, pink, 2 pcs.

**Klimchi** Champagne Cocktail Glass «Shadows», 220 ml, Bohemian glass, pink, 2 pcs.

**Klimchi** Cocktail glasses set «Shadows», 160 ml, Bohemian glass, pink, 2 pcs