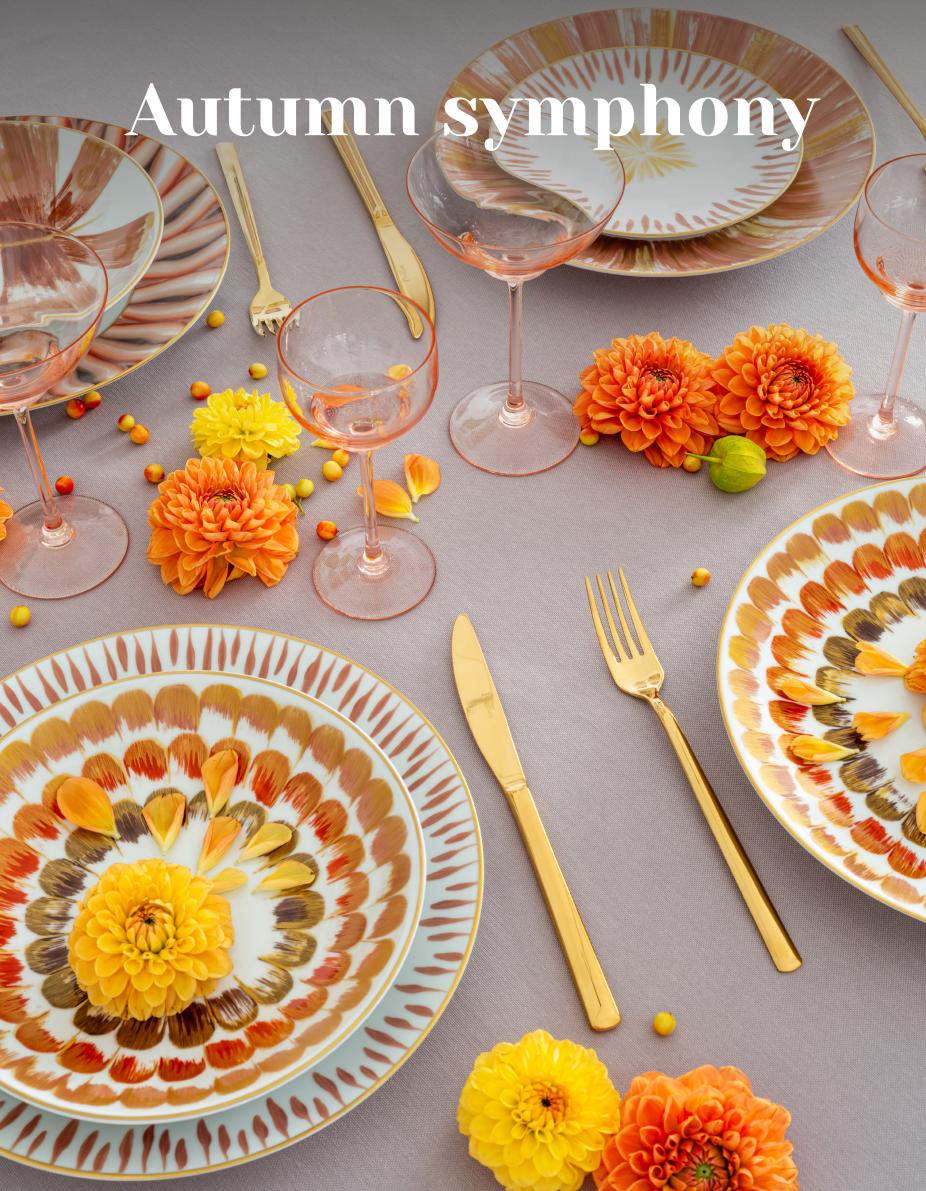

# HOMESPACE

All the colors of autumn — ideas for autumn table settings

## ALL THE COLORS OF AUTUMN

In Limoges porcelain from the Italian brand Marie Daage, the primary shades of the autumn palette are united: this dinnerware set immediately conjures associations with a multi-colored carpet of rustling leaves underfoot. Petal-like patterned ornaments attract the eye with delicate nuances, seemingly crafted by the stroke of a painter's brush. A subtle golden edge lining the plate borders resonates with the sleek finishes of the Pintinox cutlery. The visual highlights of this colorful table setting are crystal vases adorned with bouquets of dahlias and other autumnal flowers, harmonizing with the tableware's color scheme. Such vivid décor necessitates no additional embellishments— a monochromatic pastel-toned tablecloth serves as a splendid backdrop for the primary items. To impart a more airy composition, the refined Klimchi glasses with a soft pink tint create a sense of effortless lightness through their varying heights and shapes, a crucial essence to uphold as the colder season draws near.

Marie Daage Dining set, 12/60, porcelain
Pintinox Set of cutlery «Synthesis», 6/24, gold, stainless steel

**Manufactory** Tablecloth «Alghero Stones», 170x250 cm, cotton

**Manufactory** Set of placemats «Alghero Stones», 45x35 cm, 7 pcs

Klimchi Set of red wine glasses «Shadows», 460 ml, bohemian glass, pink, 2 pcs

Klimchi Set of dessert wine glasses «Shadows», 135 ml, Bohemian glass, pink, 2 pcs.

**Klimchi** Set of sparkling wine glasses «Shadows», 240 ml, Bohemian glass, pink, 2 pcs.

Klimchi Set of white wine glasses «Shadows», 240 ml, Bohemian glass, pink, 2 pcs.

**Klimchi** Champagne Cocktail Glass «Shadows», 220 ml, Bohemian glass, pink, 2 pcs.

**Klimchi** Cocktail glasses set «Shadows», 160 ml, Bohemian glass, pink, 2 pcs

- 1. Pintinox Cutlery set «Synesis», 6/24, gold, stainless steel
- 2. Klimchi Oval vase «Hobnail», 23 cm, Bohemian glass, pale pink
- **3. Anna Von Lipa** Champagne Cocktail Glass «Limu», 220 ml, 2 pcs., crystal glass, pink
- **4. Luz your senses** Set of candles «Rustic», 30 cm, 2 pcs., gray-pink