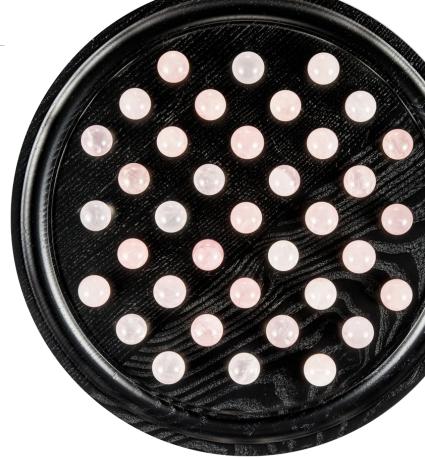

6. An elegant and long-lasting solution - to infuse your home or office with beloved scents.

8. Leather bathroom accessories will truly complete and stylize the bathroom interior.

10. An original way to enjoy quiet leisure and relaxation, as well as an unusual interior decoration.

7. It will not only enhance your interior but also serve as a splendid gift for friends and acquaintances.

9. An accessory that keeps drinks cold and makes celebrations even more enjoyable.

- **6. Tonka** Amsterdam Aromatic Diffuser, 350 ml, green bottle
- 7. Moser Gloria Vase with Ornament, 25.5 cm, topaz
- 8. Pinetti Round Toothbrush Holder Poseidon, 6x11.5 cm, white