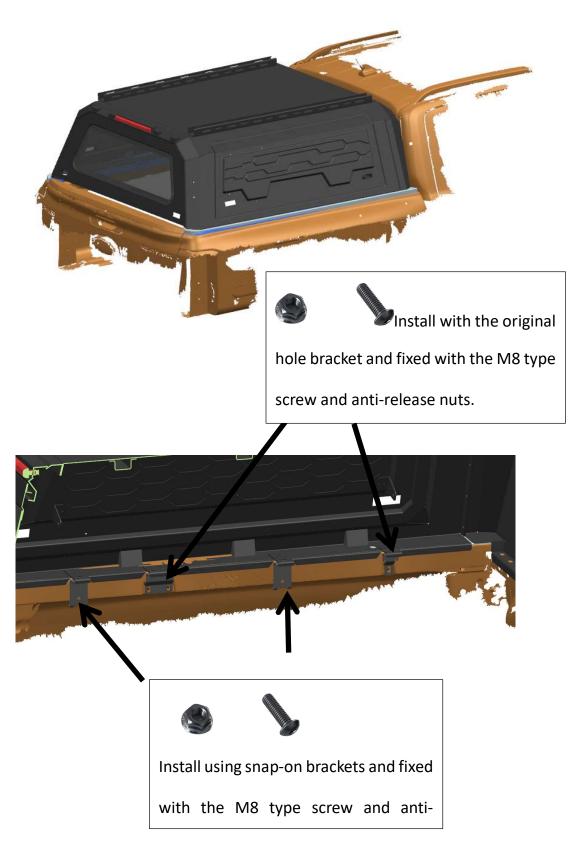

Once the main body installation is finished, adhere rubber strip type B to the underside of the canopy, as indicated by the highlighted blue area in the diagram

**Step 6: Sealing the Canopy** 

Use supplied masking tape to mask out all seams and joins.

After the masking is completed, use the silicone to seal the joins.

Upon completing the adhesive application, utilize auxiliary tools to stitch along the glued area.

**Step 7: Securing the canopy to the vehicle** 