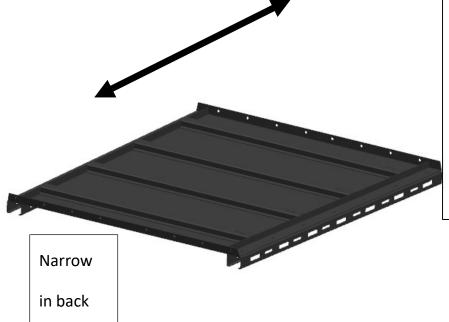

Step 1: Install top plate and luggage holder

The canopy features a
design that widens
towards the front and
tapers toward the rear,
conforming to the
contours of the body.
Attach the two luggage
rails to either end of
the top plate, aligning
them with the indicated
installation direction
and corresponding
mounting holes.