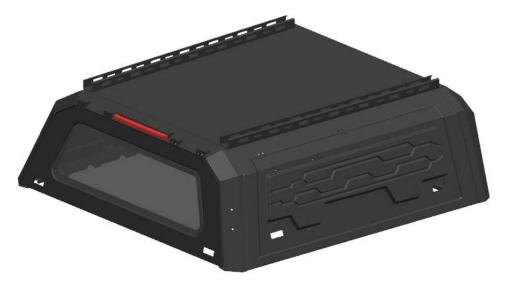

| Name of Parts      | Photo | Quantity |
|--------------------|-------|----------|
| Front door         |       | 1        |
| Rear door          |       | 1        |
| Left door          |       | 1        |
| Right door         |       | 1        |
| Roof plate         |       | 1        |
| Luggage holder     |       | 2        |
| Fixed bottom plate |       | 2        |