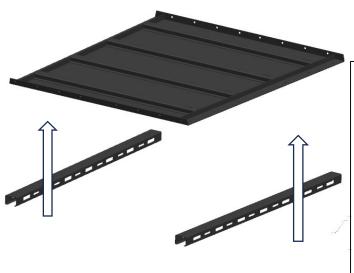

Step 1: Install top plate and luggage holder

The canopy features a
design that widens
towards the front and
tapers toward the rear,
conforming to the
contours of the body.
Attach the two luggage
rails to either end of
the top plate, aligning
them with the indicated
installation direction
and corresponding
mounting holes.