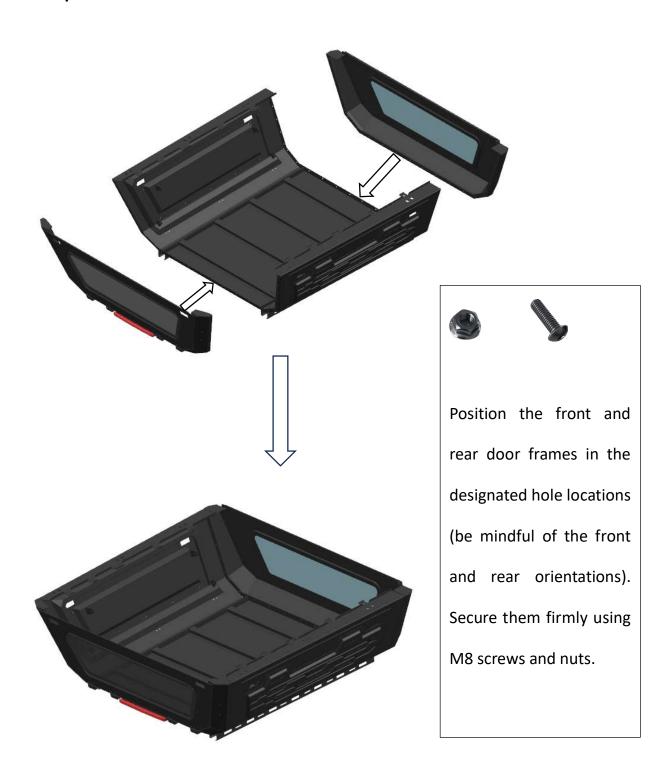

**Step 2: Install the left and right door frames** 

Step 3: Install the fixed base plate above the left and right door frames.

**Step 4: Install front and rear door frames** 

Step 5: Install a type B rubber strip on the bottom of the canopy.