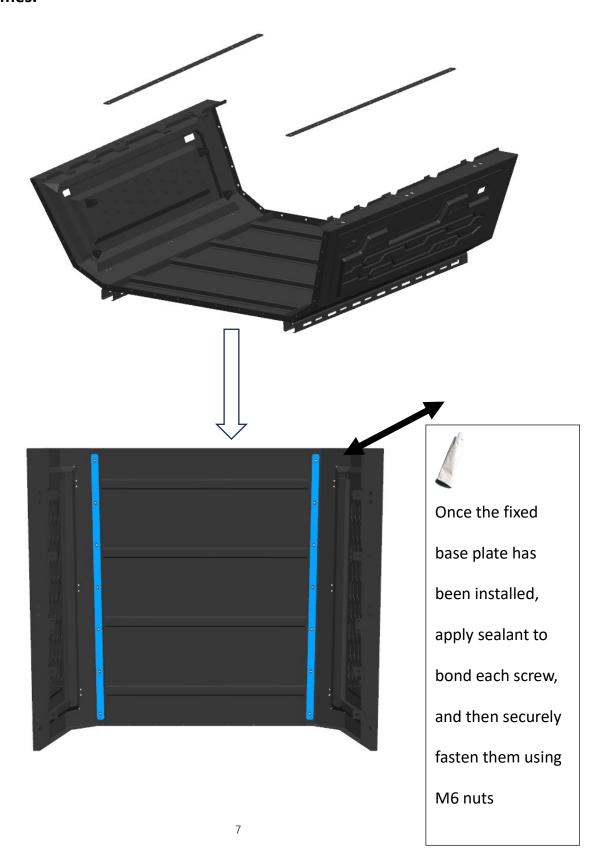

**Step 2: Install the left and right door frames** 

Step 3: Install the fixed base plate above the left and right door frames.

**Step 4: Install front and rear door frames** 

Step 5: Install a type B rubber strip on the bottom of the canopy.