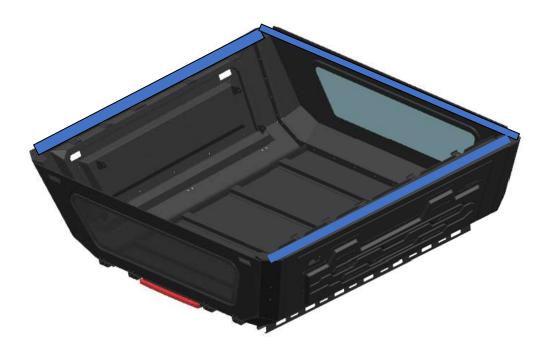

Once the main body installation is finished, adhere rubber strip type B to the underside of the canopy, as indicated by the highlighted blue area in the diagram

**Step 6: Sealing the Canopy** 

Use supplied masking tape to mask out all seams and joins.