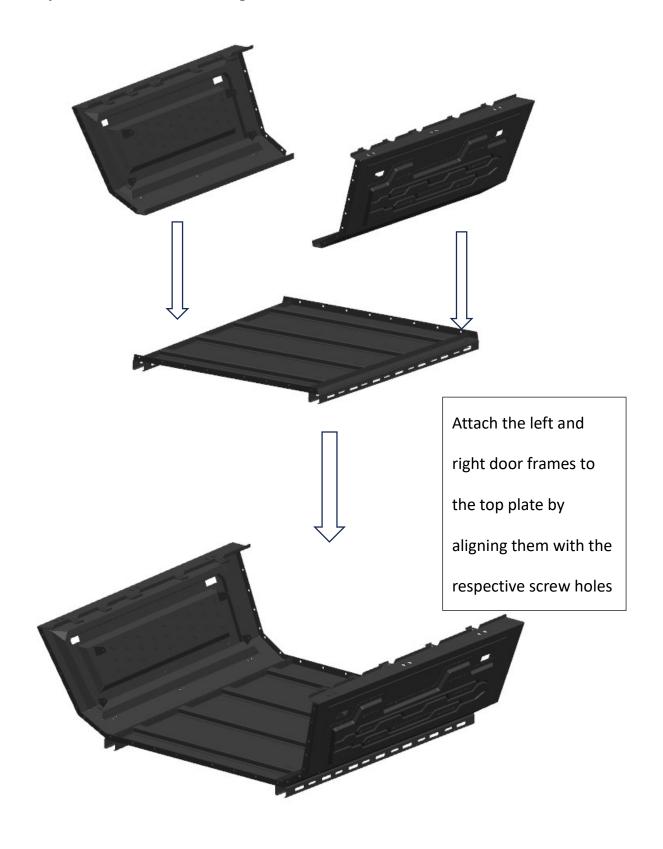

**Step 2: Install the left and right door frames** 

Step 3: Install the fixed base plate above the left and right door frames.

**Step 4: Install front and rear door frames** 

Step 5: Install a type B rubber strip on the bottom of the canopy.