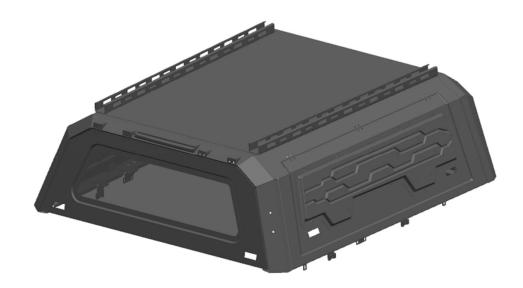

## **CANOPY INSTRUCTION MANUAL**



## **List of installation manifests**

Below is a set of installation checklists for this product. Upon receiving the package, kindly conduct a thorough comparison of the number of parts with this list. Should you identify any disparities, we encourage you to promptly reach out to us to prevent incorrect or incomplete installation of the product. Your timely communication will help ensure a successful installation process

| Name of Parts      | Photo | Quantity |
|--------------------|-------|----------|
| Front door         |       | 1        |
| Rear door          |       | 1        |
| Left door          |       | 1        |
| Right door         |       | 1        |
| Roof plate         |       | 1        |
| Luggage holder     |       | 2        |
| Fixed bottom plate |       | 2