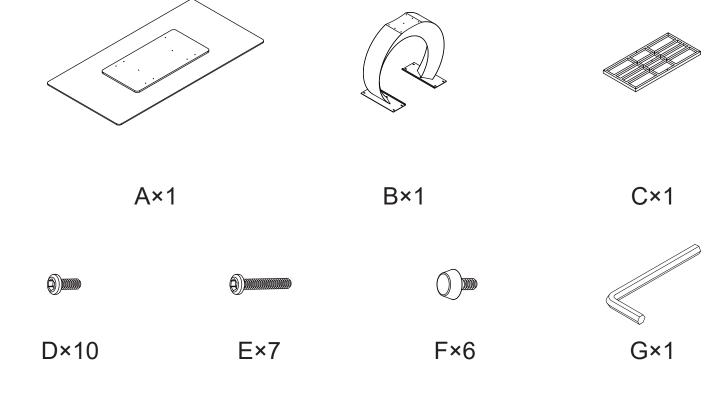

nch

Hexagon wrench

Philips Screwdriver

#### Before the Installation

- 1. Do not throw away packing materials until assembly is complete for small parts may come loose inside the carton during shipment. If parts are missing ,please contact us.
- 2. Assemble this item on a soft surface, such as carpet to protect the finish.
- 3. Proper assembly of this item reguires 2 people.
- 4. Periodically check to ensure that all connections are tight.
- 5. It is recommended that installation of the product be done by a qualified licensed furniture assembler.

#### Care and Cleaning

- 1. To protect the finish, avoid use chemicals and household cleaners.
- 2. All hot serving dishes should be placed on a pad.
- 3. Any liguid spilled onto the top should be cleaned up immediately with a damp cloth.









# Step 1