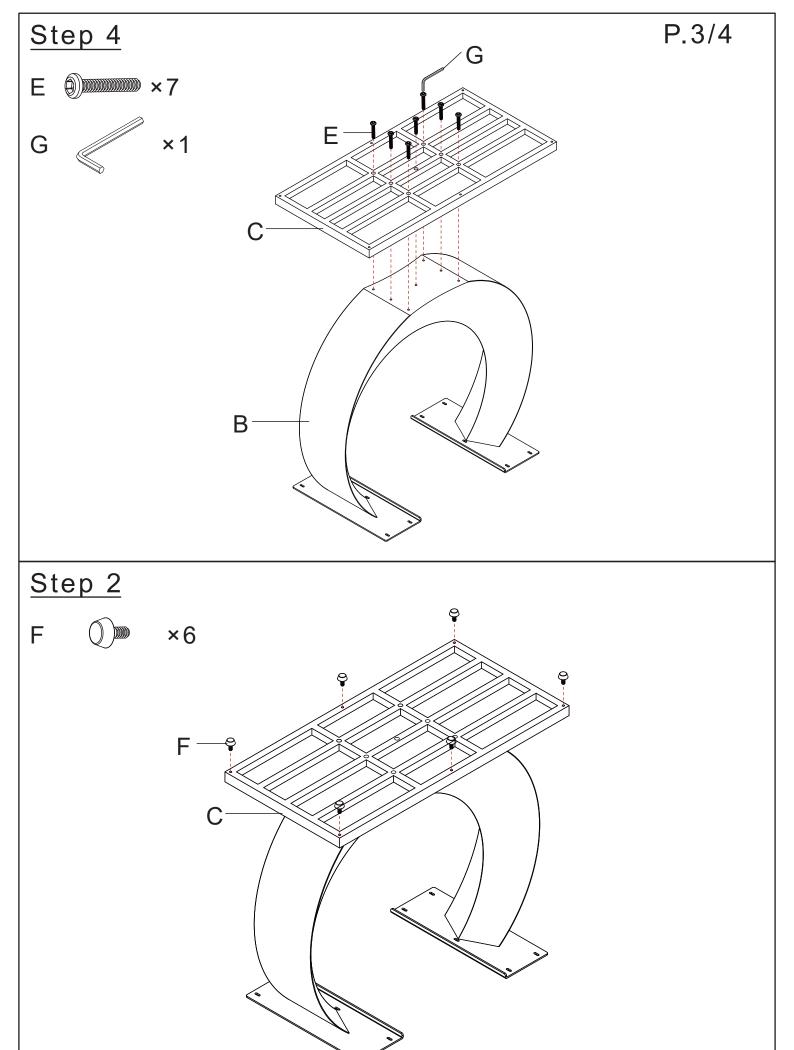

h

Hexagon wrench

Philips Screwdriver

#### Before the Installation

- 1. Do not throw away packing materials until assembly is complete for small parts may come loose inside the carton during shipment. If parts are missing ,please contact us.
- 2. Assemble this item on a soft surface, such as carpet to protect the finish.
- 3. Proper assembly of this item reguires 2 people.
- 4. Periodically check to ensure that all connections are tight.
- 5. It is recommended that installation of the product be done by a qualified licensed furniture assembler.

#### Care and Cleaning

- 1. To protect the finish, avoid use chemicals and household cleaners.
- 2. All hot serving dishes should be placed on a pad.
- 3. Any liguid spilled onto the top should be cleaned up immediately with a damp cloth.









# Step 1