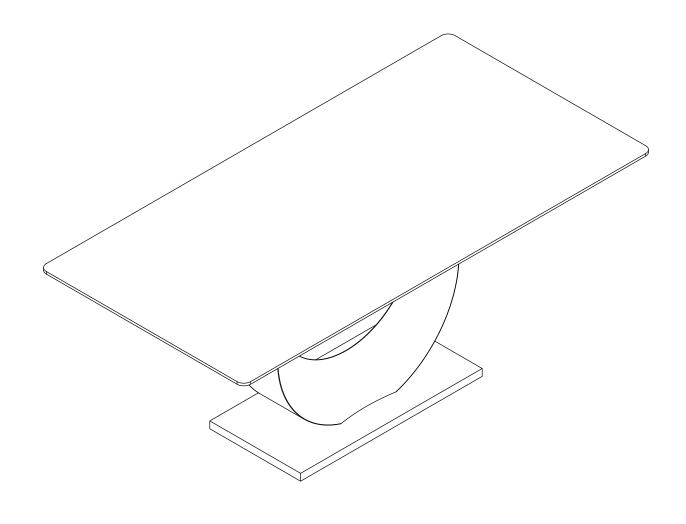

## **Table Installation**

### Tools You Will Need:Tools You MayNeed







Adjustable wrench

Hexagon wrench

Philips Screwdriver

#### Before the Installation

- 1. Do not throw away packing materials until assembly is complete for small parts may come loose inside the carton during shipment. If parts are missing ,please contact us.
- 2. Assemble this item on a soft surface, such as carpet to protect the finish.
- 3. Proper assembly of this item reguires 2 people.
- 4. Periodically check to ensure that all connections are tight.
- 5. It is recommended that installation of the product be done by a qualified licensed furniture assembler.

#### Care and Cleaning

- 1. To protect the finish, avoid use chemicals and household cleaners.
- 2. All hot serving dishes should be placed on a pad.