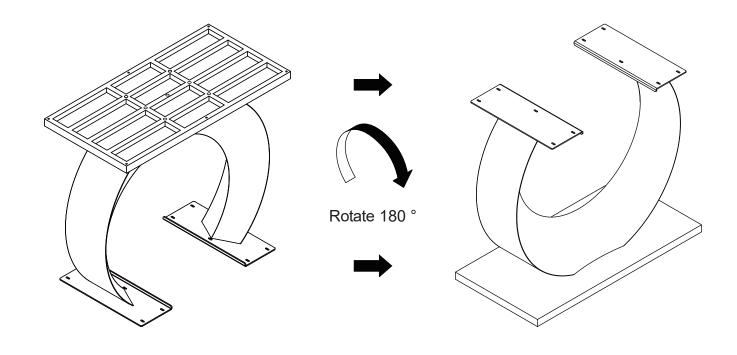

Hexagon wrench

Philips Screwdriver

#### Before the Installation

- 1. Do not throw away packing materials until assembly is complete for small parts may come loose inside the carton during shipment. If parts are missing ,please contact us.
- 2. Assemble this item on a soft surface, such as carpet to protect the finish.
- 3. Proper assembly of this item reguires 2 people.
- 4. Periodically check to ensure that all connections are tight.
- 5. It is recommended that installation of the product be done by a qualified licensed furniture assembler.

#### Care and Cleaning

- 1. To protect the finish, avoid use chemicals and household cleaners.
- 2. All hot serving dishes should be placed on a pad.
- 3. Any liguid spilled onto the top should be cleaned up immediately with a damp cloth.









# Step 1