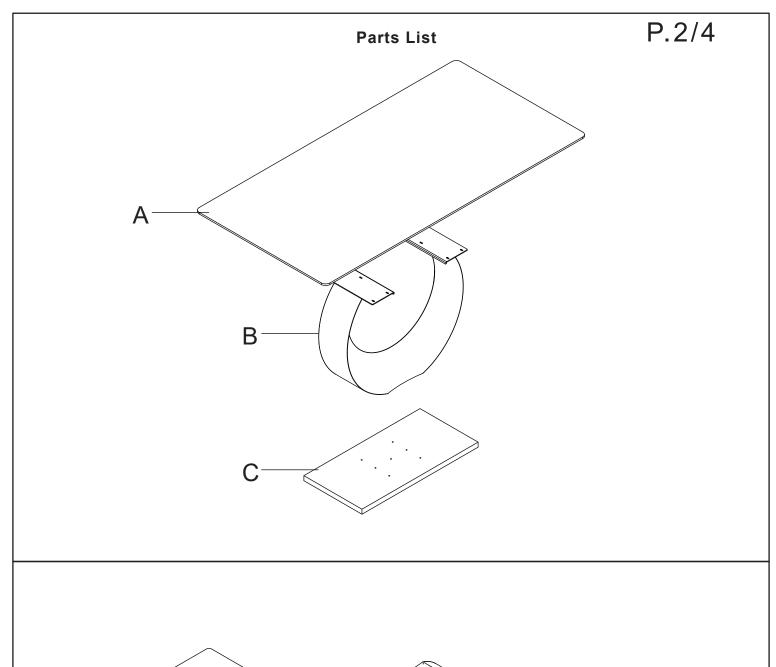

rench

Hexagon wrench

Philips Screwdriver

#### Before the Installation

- 1. Do not throw away packing materials until assembly is complete for small parts may come loose inside the carton during shipment. If parts are missing ,please contact us.
- 2. Assemble this item on a soft surface, such as carpet to protect the finish.
- 3. Proper assembly of this item reguires 2 people.
- 4. Periodically check to ensure that all connections are tight.
- 5. It is recommended that installation of the product be done by a qualified licensed furniture assembler.

#### Care and Cleaning

- 1. To protect the finish, avoid use chemicals and household cleaners.
- 2. All hot serving dishes should be placed on a pad.
- 3. Any liguid spilled onto the top should be cleaned up immediately with a damp cloth.









# Step 1