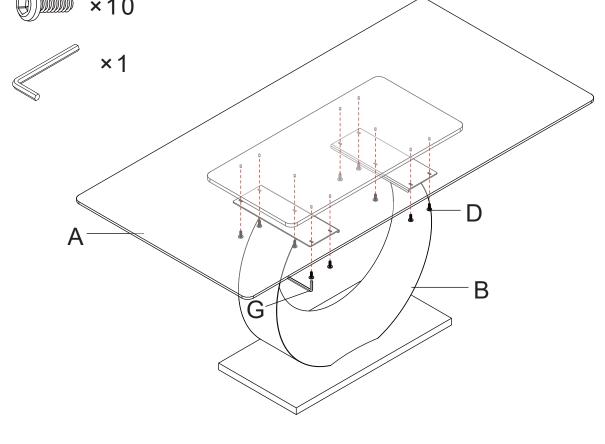

Philips Screwdriver

#### Before the Installation

- 1. Do not throw away packing materials until assembly is complete for small parts may come loose inside the carton during shipment. If parts are missing ,please contact us.
- 2. Assemble this item on a soft surface, such as carpet to protect the finish.
- 3. Proper assembly of this item reguires 2 people.
- 4. Periodically check to ensure that all connections are tight.
- 5. It is recommended that installation of the product be done by a qualified licensed furniture assembler.

#### Care and Cleaning

- 1. To protect the finish, avoid use chemicals and household cleaners.
- 2. All hot serving dishes should be placed on a pad.
- 3. Any liguid spilled onto the top should be cleaned up immediately with a damp cloth.









# Step 1