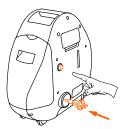

•清水タンクの着脱

 取っ手を持ち、本体から清水タン りを取り外します。

② 清水タンクの蓋を開け、浄水(50°C 以下)を水位線まで注ぎます。清水 タンクに水を入れてから、しっかりと 蓋を閉め、水濡れがないことを確 認してください。

③ 清水タンクを本体に取り付けた時 、「カチッ」と音がしたら、取り付け 完了です。 電源をオンにする

清水タンクと汚水タンクが取り付けられ、清水タンクに水が入っていて、ホースのブラシヘッドが接続されていることを確認します。

② 電源コードを引き出し、プラグを 家用コンセントに差し込むと、本 体の電源ランプが点灯します。

 スイッチボタンを押すと、モーターの 作動音がします。電源がオンにな ると、デフォルトでローパワーモード になります。

 ④ モード切り替えボタンを押すと、 ハイパワーとローパワーを切り替 えられます。

⑤ ブラシヘッドを使用する場合、ブラシヘッドを図のように対象物に近づけ、出水ボタンを長押しして水を噴射させ、対象部分を濡らしながら往復させて洗浄します。水の噴射が不要な場合は、出水ボタンを放してください。