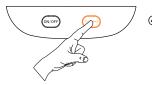

セルフクリーニング

出水ボタン

清水タンクに水がある程度入っていることを確認し、図のセルフクリーニングボタンを30秒以上長押しするとブラシヘッドとホースを自動で清掃します。

② セルフクリーニング時、ブラシヘッド を地面に水平に置いて吸引口を 塞ぐと、クリーニングがより容易に なります。

- ③ 矢印で示す方向に強く押すと、ブ ラシヘッドの透明カバー(観察窓) を外すことができます。
- ④ 透明カバー内に汚れが残ってい る場合は、流水で洗浄してください。