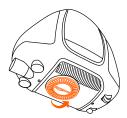

セルフクリーニング

出水ボタン

清水タンクに水がある程度入っていることを確認し、図のセルフクリーニングボタンを30秒以上長押しするとブラシヘッドとホースを自動で清掃します。

② セルフクリーニング時、ブラシヘッド を地面に水平に置いて吸引口を 塞ぐと、クリーニングがより容易に なります。

- ③ 矢印で示す方向に強く押すと、ブ ラシヘッドの透明カバー(観察窓) を外すことができます。
- ④ 透明カバー内に汚れが残ってい る場合は、流水で洗浄してください。