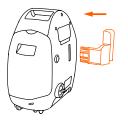

 図のように、附属フレームを取り 付けます。取り付け後、左右に動 かして、逆方向に引っ張ってみてく ださい。

② 使用終了後、図のようにワンタッ チ巻き取りボタンを押して、電源 コードを収納します。

③ 図のようにホースを巻きつけ、ブラシヘッドを置き、風通しのよい乾燥した場所に保管します。

| よくある質問              | 考えられる原因           | 解決策                            |  |
|---------------------|-------------------|--------------------------------|--|
|                     | 汚水タンクが満杯          | 汚水タンク内の汚水を捨ててください              |  |
| ブラシヘッドの吸<br>引力が弱くなる | 吸引口が詰まっている        | 吸引口が詰まっていないか確認して<br>掃除してください   |  |
|                     | 連続して長時間使<br>用した   | 電源をオフにして10分間冷却してか<br>ら使用してください |  |
| 噴射ノズルから水が出ない        | 清水タンクの水量不足        | 清水タンクに水を入れてください                |  |
|                     | 噴射ノズルが詰まって<br>いる  | カスタマーサービスに連絡して修理<br>を依頼してください  |  |
|                     | 出水ボタンが押され<br>ていない | 出水ボタンを押してください                  |  |
| 吸引口から水が漏れる          | 水回路シール材に不備        | カスタマーサービスに連絡して修理<br>を依頼してください  |  |
| 清水タンクから水が漏れ         | 水回路シール材に不備        | アフターサービスに送って修理<br>を依頼してください    |  |
| その他問題               |                   | アフターサービスに送って修理<br>を依頼してください    |  |