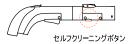

セルフクリーニング

出水ボタン

清水タンクに水がある程度入っていることを確認し、図のセルフクリーニングボタンを30秒以上長押しするとブラシヘッドとホースを自動で清掃します。

② セルフクリーニング時、ブラシヘッド を地面に水平に置いて吸引口を 塞ぐと、クリーニングがより容易に なります。

- ③ 矢印で示す方向に強く押すと、ブ ラシヘッドの透明カバー(観察窓) を外すことができます。
- ④ 透明カバー内に汚れが残ってい る場合は、流水で洗浄してください。