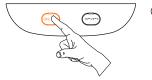

② 電源コードを引き出し、プラグを 家用コンセントに差し込むと、本 体の電源ランプが点灯します。

 スイッチボタンを押すと、モーターの 作動音がします。電源がオンにな ると、デフォルトでローパワーモード になります。

 ④ モード切り替えボタンを押すと、 ハイパワーとローパワーを切り替 えられます。

⑤ ブラシヘッドを使用する場合、ブラシヘッドを図のように対象物に近づけ、出水ボタンを長押しして水を噴射させ、対象部分を濡らしながら往復させて洗浄します。水の噴射が不要な場合は、出水ボタンを放してください。