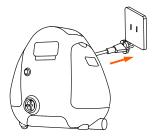

② 電源コードを引き出し、プラグを 家用コンセントに差し込むと、本 体の電源ランプが点灯します。

 スイッチボタンを押すと、モーターの 作動音がします。電源がオンにな ると、デフォルトでローパワーモード になります。

 ④ モード切り替えボタンを押すと、 ハイパワーとローパワーを切り替 えられます。

⑤ ブラシヘッドを使用する場合、ブラシヘッドを図のように対象物に近づけ、出水ボタンを長押しして水を噴射させ、対象部分を濡らしながら往復させて洗浄します。水の噴射が不要な場合は、出水ボタンを放してください。