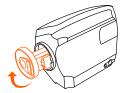

セルフクリーニング

出水ボタン

清水タンクに水がある程度入っていることを確認し、図のセルフクリーニングボタンを30秒以上長押しするとブラシヘッドとホースを自動で清掃します。

② セルフクリーニング時、ブラシヘッド を地面に水平に置いて吸引口を 塞ぐと、クリーニングがより容易に なります。

- ③ 矢印で示す方向に強く押すと、ブ ラシヘッドの透明カバー(観察窓) を外すことができます。
- ④ 透明カバー内に汚れが残ってい る場合は、流水で洗浄してください。