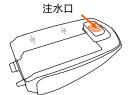

•清水タンクの着脱

 取っ手を持ち、本体から清水タン りを取り外します。

② 清水タンクの蓋を開け、浄水(50°C 以下)を水位線まで注ぎます。清水 タンクに水を入れてから、しっかりと 蓋を閉め、水濡れがないことを確 認してください。

③ 清水タンクを本体に取り付けた時 、「カチッ」と音がしたら、取り付け 完了です。 電源をオンにする

清水タンクと汚水タンクが取り付けられ、清水タンクに水が入っていて、ホースのブラシヘッドが接続されていることを確認します。