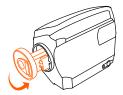

② 電源コードを引き出し、プラグを 家用コンセントに差し込むと、本 体の電源ランプが点灯します。

 スイッチボタンを押すと、モーターの 作動音がします。電源がオンにな ると、デフォルトでローパワーモード になります。

 ④ モード切り替えボタンを押すと、 ハイパワーとローパワーを切り替 えられます。

⑤ ブラシヘッドを使用する場合、ブラシヘッドを図のように対象物に近づけ、出水ボタンを長押しして水を噴射させ、対象部分を濡らしながら往復させて洗浄します。水の噴射が不要な場合は、出水ボタンを放してください。