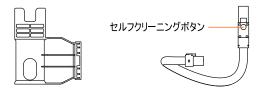

セルフクリーニング

出水ボタン

清水タンクに水がある程度入っていることを確認し、図のセルフクリーニングボタンを30秒以上長押しするとブラシヘッドとホースを自動で清掃します。

② セルフクリーニング時、ブラシヘッド を地面に水平に置いて吸引口を 塞ぐと、クリーニングがより容易に なります。

- ③ 矢印で示す方向に強く押すと、ブ ラシヘッドの透明カバー(観察窓) を外すことができます。
- ④ 透明カバー内に汚れが残ってい る場合は、流水で洗浄してください。