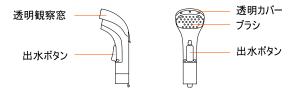

セルフクリーニング

出水ボタン

清水タンクに水がある程度入っていることを確認し、図のセルフクリーニングボタンを30秒以上長押しするとブラシヘッドとホースを自動で清掃します。

② セルフクリーニング時、ブラシヘッド を地面に水平に置いて吸引口を 塞ぐと、クリーニングがより容易に なります。

- ③ 矢印で示す方向に強く押すと、ブ ラシヘッドの透明カバー(観察窓) を外すことができます。
- ④ 透明カバー内に汚れが残ってい る場合は、流水で洗浄してください。