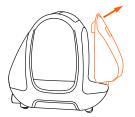

セルフクリーニング

出水ボタン

清水タンクに水がある程度入っていることを確認し、図のセルフクリーニングボタンを30秒以上長押しするとブラシヘッドとホースを自動で清掃します。

② セルフクリーニング時、ブラシヘッド を地面に水平に置いて吸引口を 塞ぐと、クリーニングがより容易に なります。

- ③ 矢印で示す方向に強く押すと、ブ ラシヘッドの透明カバー(観察窓) を外すことができます。
- ④ 透明カバー内に汚れが残ってい る場合は、流水で洗浄してください。