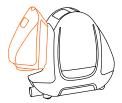

 図のように、附属フレームを取り 付けます。取り付け後、左右に動 かして、逆方向に引っ張ってみてく ださい。

② 使用終了後、図のようにワンタッ チ巻き取りボタンを押して、電源 コードを収納します。

③ 図のようにホースを巻きつけ、ブラシヘッドを置き、風通しのよい乾燥した場所に保管します。

| よくある質問              | 考えられる原因           | 解決策                            |  |
|---------------------|-------------------|--------------------------------|--|
|                     | 汚水タンクが満杯          | 汚水タンク内の汚水を捨ててください              |  |
| ブラシヘッドの吸<br>引力が弱くなる | 吸引口が詰まっている        | 吸引口が詰まっていないか確認して<br>掃除してください   |  |
|                     | 連続して長時間使<br>用した   | 電源をオフにして10分間冷却してか<br>ら使用してください |  |
| 噴射ノズルから水が出ない        | 清水タンクの水量不足        | 清水タンクに水を入れてください                |  |
|                     | 噴射ノズルが詰まって<br>いる  | カスタマーサービスに連絡して修理<br>を依頼してください  |  |
|                     | 出水ボタンが押され<br>ていない | 出水ボタンを押してください                  |  |
| 吸引口から水が漏れる          | 水回路シール材に不備        | カスタマーサービスに連絡して修理<br>を依頼してください  |  |
| 清水タンクから水が漏れ         | 水回路シール材に不備        | アフターサービスに送って修理<br>を依頼してください    |  |
| その他問題               |                   | アフターサービスに送って修理<br>を依頼してください    |  |