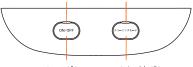

## • 部品名

注:本取扱説明書の図は参考です。詳細は包装内の実物に準じます。

② ブラシヘット

③ 附属フレーム

④ ホース

電源表示灯 モード表示灯

スイッチボタン モード切替ボタン

⑤ 表示画面

⚠ 注:

- ブラシヘッドはマットレスやソファーなどの局部的な汚れの清掃にお勧めします。
- モード表示灯は赤と青の2色です(ハイパワー:赤、ローパワー:青)。

● ●組み立て

① 図のようにホースの接続部分を本体に挿入し、「カチッ」という音がした後、逆方向に引いてみて抜けないことを確認します。

 ブラシヘッドをホースの先端に接続し、「カチッ」という音がした後、 逆方向に引いてみて抜けないことを確認します。