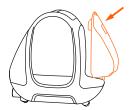

 図のように、附属フレームを取り 付けます。取り付け後、左右に動 かして、逆方向に引っ張ってみてく ださい。

② 使用終了後、図のようにワンタッ チ巻き取りボタンを押して、電源 コードを収納します。

③ 図のようにホースを巻きつけ、ブラシヘッドを置き、風通しのよい乾燥した場所に保管します。

| よくある質問              | 考えられる原因           | 解決策                            |  |
|---------------------|-------------------|--------------------------------|--|
|                     | 汚水タンクが満杯          | 汚水タンク内の汚水を捨ててください              |  |
| ブラシヘッドの吸<br>引力が弱くなる | 吸引口が詰まっている        | 吸引口が詰まっていないか確認して<br>掃除してください   |  |
|                     | 連続して長時間使<br>用した   | 電源をオフにして10分間冷却してか<br>ら使用してください |  |
| 噴射ノズルから水が出ない        | 清水タンクの水量不足        | 清水タンクに水を入れてください                |  |
|                     | 噴射ノズルが詰まって<br>いる  | カスタマーサービスに連絡して修理<br>を依頼してください  |  |
|                     | 出水ボタンが押され<br>ていない | 出水ボタンを押してください                  |  |
| 吸引口から水が漏れる          | 水回路シール材に不備        | カスタマーサービスに連絡して修理<br>を依頼してください  |  |
| 清水タンクから水が漏れ         | 水回路シール材に不備        | アフターサービスに送って修理<br>を依頼してください    |  |
| その他問題               |                   | アフターサービスに送って修理<br>を依頼してください    |  |