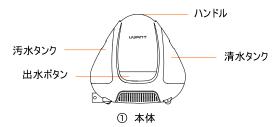

## • 部品名

注:本取扱説明書の図は参考です。詳細は包装内の実物に準じます。

② ブラシヘット

③ 附属フレーム

④ ホース

電源表示灯 モード表示灯

スイッチボタン モード切替ボタン

⑤ 表示画面

•清水タンクの着脱

 取っ手を持ち、本体から清水タン りを取り外します。

② 清水タンクの蓋を開け、浄水(50°C 以下)を水位線まで注ぎます。清水 タンクに水を入れてから、しっかりと 蓋を閉め、水濡れがないことを確 認してください。

③ 清水タンクを本体に取り付けた時 、「カチッ」と音がしたら、取り付け 完了です。 電源をオンにする

清水タンクと汚水タンクが取り付けられ、清水タンクに水が入っていて、ホースのブラシヘッドが接続されていることを確認します。