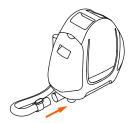

本体の作動停止後、汚水タンクの取っ手を持ち、汚水がこぼれないように、できるだけ水平にして取り外します。

 汚水タンクを洗面器などに入れ、 蓋を開けて汚水を捨てます。

③ 汚水タンク内に汚れが残っている 場合は、図のように蓋を開け、フロ ート部分を取り出して流水で洗浄 してください。

 ④ 洗浄後、乾かしてから、フロート部 分を取り付け、蓋をしっかり閉めて ください。

- 収納と保管
- ▲ 注意:本製品を長期間使用しない場合は、付属品を取り外し、収納袋に入れて、風通しのよい 乾燥した場所に置いて保管してください。