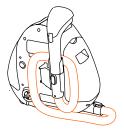

 図のように、附属フレームを取り 付けます。取り付け後、左右に動 かして、逆方向に引っ張ってみてく ださい。

② 使用終了後、図のようにワンタッ チ巻き取りボタンを押して、電源 コードを収納します。

③ 図のようにホースを巻きつけ、ブラシヘッドを置き、風通しのよい乾燥した場所に保管します。

| よくある質問              | 考えられる原因           | 解決策                            |  |
|---------------------|-------------------|--------------------------------|--|
|                     | 汚水タンクが満杯          | 汚水タンク内の汚水を捨ててください              |  |
| ブラシヘッドの吸<br>引力が弱くなる | 吸引口が詰まっている        | 吸引口が詰まっていないか確認して<br>掃除してください   |  |
|                     | 連続して長時間使<br>用した   | 電源をオフにして10分間冷却してか<br>ら使用してください |  |
| 噴射ノズルから水が出ない        | 清水タンクの水量不足        | 清水タンクに水を入れてください                |  |
|                     | 噴射ノズルが詰まって<br>いる  | カスタマーサービスに連絡して修理<br>を依頼してください  |  |
|                     | 出水ボタンが押され<br>ていない | 出水ボタンを押してください                  |  |
| 吸引口から水が漏れる          | 水回路シール材に不備        | カスタマーサービスに連絡して修理<br>を依頼してください  |  |
| 清水タンクから水が漏れ         | 水回路シール材に不備        | アフターサービスに送って修理<br>を依頼してください    |  |
| その他問題               |                   | アフターサービスに送って修理<br>を依頼してください    |  |