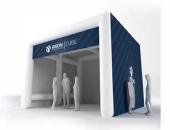

## CONCEPT

AXION CUBE is a solution for all those looking for a unique design of a pop up tent with the innovative technology of our sealed inflatable structures. It is a new neumatic tent model designed in a modern cube shape. Comprising of unique, hidden water drains, the roof can stay optically flat. As with all AXION products there is no necessity for permanent power supply!