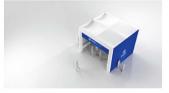

## CONCEPT

AXION CUBE is a solution for all those looking for a unique design of a pop up tent with the innovative technology of our sealed inflatable structures. It is a new neumatic tent model designed in a modern cube shape. Comprising of unique, hidden water drains, the roof can stay optically flat. As with all AXION products there is no necessity for permanent power supply!