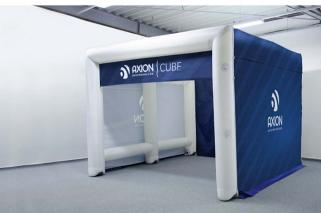

## CONCEPT

AXION CUBE is a solution for all those looking for a unique design of a pop up tent with the innovative technology of our sealed inflatable structures. It is a new neumatic tent model designed in a modern cube shape. Comprising of unique, hidden water drains, the roof can stay optically flat. As with all AXION products there is no necessity for permanent power supply!