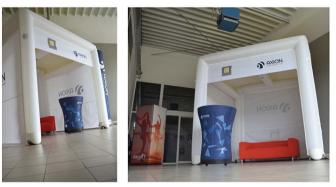

## CONCEPT

AXION CUBE is a solution for all those looking for a unique design of a pop up tent with the innovative technology of our sealed inflatable structures. It is a new neumatic tent model designed in a modern cube shape. Comprising of unique, hidden water drains, the roof can stay optically flat. As with all AXION products there is no necessity for permanent power supply!