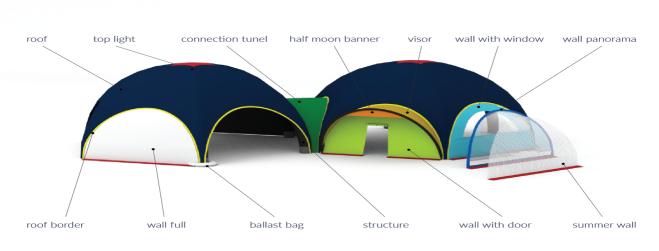

PRICE LIST 2017

| <b>AXION</b> | Spider 8 |
|--------------|----------|
|--------------|----------|

|              | AXION Spider 8                                                                                                                                                                                                                                                                     |         |
|--------------|------------------------------------------------------------------------------------------------------------------------------------------------------------------------------------------------------------------------------------------------------------------------------------|---------|
| code         | description                                                                                                                                                                                                                                                                        | price £ |
| AXL8SP STR   | AXION Spider 8 (Pneumatic structure only)                                                                                                                                                                                                                                          | 3278    |
|              | Includes separable inflatable frame including smart inflation system (2 stock + 5 optional colors available), transport PVC bag, steel anchoring set of 18pcs B55 spikes, anchoring ropes including adjustable cleats, spare inflation and overpressure valve, repair kit, wrench. |         |
| AXL8SP R-500 | Zip-off roof for AXL8SP STR (made of Fastex O8 500D fabric)                                                                                                                                                                                                                        | 1919    |
| Accessories  |                                                                                                                                                                                                                                                                                    |         |
|              | Walls / Visors / Floors                                                                                                                                                                                                                                                            |         |
| AXL8SP WF    | Side wall full                                                                                                                                                                                                                                                                     | 138     |
| AXL8SP WFS   | Side wall full summer (made of Wtex 110 fabric)                                                                                                                                                                                                                                    | 138     |
| AXL8SP WW    | Side wall incl. window                                                                                                                                                                                                                                                             | 166     |
| AXL8SP WP    | Side wall incl. panorama window                                                                                                                                                                                                                                                    | 228     |
| AXL8SP WD    | Side wall incl. door                                                                                                                                                                                                                                                               | 157     |
| AXL8SP WDB   | Double side wall (non-woven membrane between two standard side walls)                                                                                                                                                                                                              | 280     |
| AXL8SP WDO   | Double side wall blackout (two side walls made of fabric with black coating)                                                                                                                                                                                                       | 280     |
| AXL8SP VIS   | Visor                                                                                                                                                                                                                                                                              | 428     |
| AXL8SP FPVC  | Floor from PVC fabric (42m2, 480g gray slip resistant PVC coated fabric)                                                                                                                                                                                                           | 836     |
| AXL8SP FPRO  | Protection ground sheet for inflation (9x9m)                                                                                                                                                                                                                                       | 394     |
|              | Printing                                                                                                                                                                                                                                                                           |         |
| AXL8SP PR    | Printing on complete Spider 8 roof                                                                                                                                                                                                                                                 | 979     |
| AXL8SP PW    | Printing on one wall                                                                                                                                                                                                                                                               | 152     |
| AXL8SP PB    | Printing on one roof border (one color printing only)                                                                                                                                                                                                                              | 33      |
| AXL8SP PVC   | Printing on one visor cover part                                                                                                                                                                                                                                                   | 105     |
| AXL8SP PVT   | Printing on one visor tubular part (one color printing only)                                                                                                                                                                                                                       | 100     |
| AXL8SP PT    | Printing on Spider 8 structure tubes (one color printing all around)                                                                                                                                                                                                               | 926     |

|      |             | AXION Spider 10 |  |
|------|-------------|-----------------|--|
| code | description |                 |  |

| code          | description                                                                                                                                                                                                                                                                        |      |
|---------------|------------------------------------------------------------------------------------------------------------------------------------------------------------------------------------------------------------------------------------------------------------------------------------|------|
| AXL10SP STR   | AXION Spider 10 (Pneumatic structure only)                                                                                                                                                                                                                                         | 4014 |
|               | Includes separable inflatable frame including smart inflation system (2 stock + 5 optional colors available), transport PVC bag, steel anchoring set of 18pcs B55 spikes, anchoring ropes including adjustable cleats, spare inflation and overpressure valve, repair kit, wrench. |      |
| AXL10SP R-500 | Zip-off roof for AXL10SP STR (made of Fastex O8 500D fabric)                                                                                                                                                                                                                       | 2570 |
|               | Accessories                                                                                                                                                                                                                                                                        |      |
|               | Walls / Visors / Floors                                                                                                                                                                                                                                                            |      |
| AXL10SP WF    | Side wall full                                                                                                                                                                                                                                                                     | 157  |
| AXL10SP WFS   | Side wall full summer (made of Wtex 110 fabric)                                                                                                                                                                                                                                    | 157  |
| AXL10SP WW    | Side wall incl. window                                                                                                                                                                                                                                                             | 190  |
| AXL10SP WP    | Side wall incl. panorama window                                                                                                                                                                                                                                                    | 242  |
| AXL10SP WD    | Side wall incl. door                                                                                                                                                                                                                                                               | 181  |
| AXL10SP WDB   | Double side wall (non-woven membrane between two standard side walls)                                                                                                                                                                                                              | 328  |
| AXL10SP WDO   | Double side wall blackout (two side walls made of fabric with black coating)                                                                                                                                                                                                       | 328  |
| AXL10SP VIS   | Visor                                                                                                                                                                                                                                                                              | 508  |
| AXL10SP FPVC  | Floor from PVC fabric (66m2, 480g gray slip resistant PVC coated fabric)                                                                                                                                                                                                           | 1306 |
| AXL10SP FPRO  | Protection ground sheet for inflation (10,5x10,5m)                                                                                                                                                                                                                                 | 523  |
|               | Printing                                                                                                                                                                                                                                                                           |      |
| AXL10SP PR    | Printing on complete Spider 10 roof                                                                                                                                                                                                                                                | 1454 |
| AXL10SP PW    | Printing on one wall                                                                                                                                                                                                                                                               | 214  |
| AXL10SP PB    | Printing on one roof border (one color printing only)                                                                                                                                                                                                                              | 38   |
| AXL10SP PVC   | Printing on one visor cover part                                                                                                                                                                                                                                                   | 143  |
| AXL10SP PVT   | Printing on one visor tubular part (one color printing only)                                                                                                                                                                                                                       | 138  |
| AXL10SP PVB   | Printing on visor half-moon banner (including banner)                                                                                                                                                                                                                              | 90   |
| AXL10SP PT    | Printing on Spider 10 structure tubes (one color printing all around)                                                                                                                                                                                                              | 1268 |

| code                                                     | General accessories                                                                    |     |
|----------------------------------------------------------|----------------------------------------------------------------------------------------|-----|
|                                                          | Connection tunnels                                                                     |     |
| AXL8SP CT                                                | Connection tunnel AXL8SP to AXL8SP                                                     | 157 |
| AXL8SP CP                                                | Printing on AXL8SP CT                                                                  | 95  |
| AXL8SP44 CT                                              | Connection tunnel AXL8SP to AXL44                                                      | 157 |
| AXL8SP44 CP                                              | Printing on AXL8SP44 CT                                                                | 95  |
| AXL8SP55 CT                                              | Connection tunnel AXL8SP to AXL55                                                      | 171 |
| AXL8SP55 CP                                              | Printing on AXL8SP55 CT                                                                | 105 |
| AXL10SP CT                                               | Connection tunnel AXL10SP to AXL10SP                                                   | 185 |
| AXL10SP CP                                               | Printing on AXL10SP CT                                                                 | 114 |
| AXL10SP44 CT                                             | Connection tunnel AXL10SP to AXL44                                                     | 171 |
| AXL10SP44 CP                                             | Printing on AXL10SP44 CT                                                               | 105 |
| AXL10SP55 CT                                             | Connection tunnel AXL10SP to AXL55                                                     | 185 |
| AXL10SP55 CP                                             | Printing on AXL10SP55 CT                                                               | 114 |
| AXL10SP66 CT                                             | Connection tunnel AXL10SP to AXL66                                                     | 214 |
| AXL10SP66 CP                                             | Printing on AXL10SP66 CT                                                               | 138 |
| AXL8SP10SP CT                                            | Connection tunnel AXL8SP to AXL10SP                                                    | 181 |
| AXL8SP10SP CP                                            | Printing on AXL8SP10SP CT                                                              | 109 |
|                                                          | Ballast bags                                                                           |     |
| AXL8SP BB1                                               | One layer ballast bag for 1 leg of size 8 (PVC fabric for 32 l of water or sand)       | 67  |
| AXL8SP BB2                                               | Two layer ballast bag for 1 leg of size 8 (PVC fabric + TPU for 32l of water or sand)  | 86  |
| AXL10SP BB2                                              | Two layer ballast bag for 1 leg of size 10 (PVC fabric + TPU for 40l of water or sand) | 105 |
| One layer ballast bags are available in grey color only. |                                                                                        |     |
|                                                          | Lights                                                                                 |     |
| AXL TOP W60                                              | 120V~220V/ 3x20W LED WHITE top light                                                   | 185 |
| AXL TOP R60                                              | 120V~220V/ 3x20W LED RGB top light                                                     | 380 |
|                                                          | Extra anchoring spikes                                                                 |     |
| SP B35                                                   | 35cm/ 10mm basic spike (1 unit)                                                        | 5   |
| SP B55                                                   | 55cm/ 12mm basic spike (1 unit)                                                        | 6   |
| SP-P75-TP                                                | 75cm/22 mm pin spike (1 unit)                                                          | 33  |