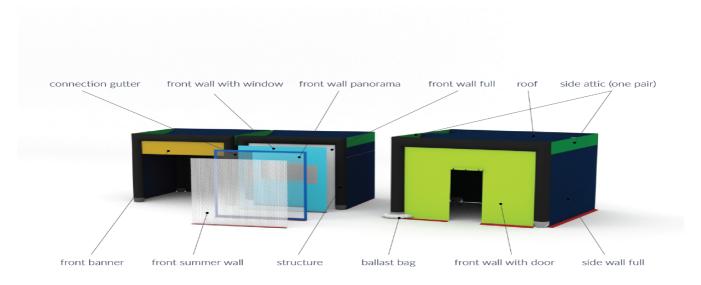

## **AXION Cube 33**

| code          | description                                                                                                                                                                                                                                                                                               | price £ |  |
|---------------|-----------------------------------------------------------------------------------------------------------------------------------------------------------------------------------------------------------------------------------------------------------------------------------------------------------|---------|--|
| AXL33CU STR   | AXION Cube 33 (Pneumatic structure only)                                                                                                                                                                                                                                                                  | 2503    |  |
|               | Includes separable inflatable frame including smart inflation system (2 stock + 5 optional colors available), casted components, transport trolley bag, steel anchoring set of 12pcs B35 spikes, anchoring ropes including adjustable cleats, spare inflation and overpressure valve, repair kit, wrench. |         |  |
| AXL33CU R-500 | Zip-off roof for AXL33CU STR (made of Fastex O8 500D fabric)                                                                                                                                                                                                                                              | 732     |  |
| Accessories   |                                                                                                                                                                                                                                                                                                           |         |  |
|               | Walls / Visors / Floors                                                                                                                                                                                                                                                                                   |         |  |
| AXL33CU SA    | Side attic (one pair)                                                                                                                                                                                                                                                                                     | 195     |  |
| AXL33CU SWF   | Side wall full                                                                                                                                                                                                                                                                                            | 166     |  |
| AXL33CU SWDB  | Side double wall (non-woven membrane)                                                                                                                                                                                                                                                                     | 337     |  |
| AXL33CU SWDO  | Side double wall blackout (black coating)                                                                                                                                                                                                                                                                 | 337     |  |
| AXL33CU FWF   | Front/Back wall full                                                                                                                                                                                                                                                                                      | 171     |  |
| AXL33CU FWFS  | Front/Back wall full summer (made of Wtex 110 fabric)                                                                                                                                                                                                                                                     | 171     |  |
| AXL33CU FWW   | Front/Back wall incl. window                                                                                                                                                                                                                                                                              | 214     |  |
| AXL33CU FWP   | Front/Back wall incl. panorama window                                                                                                                                                                                                                                                                     | 299     |  |
| AXL33CU FWD   | Front/Back wall incl. door                                                                                                                                                                                                                                                                                | 190     |  |
| AXL33CU FWDB  | Front/Back double wall (non-woven membrane between two standard front walls)                                                                                                                                                                                                                              | 385     |  |
| AXL33CU FWDO  | Front/Back double wall blackout (two side walls made of fabric with black coating)                                                                                                                                                                                                                        | 385     |  |
| AXL33CU FB    | Front banner (including printing)                                                                                                                                                                                                                                                                         | 124     |  |
| AXL33CU CT    | Connection gutter to connect side to side of Cube 33                                                                                                                                                                                                                                                      | 100     |  |
| AXL33CU FPVC  | Floor from PVC fabric (3x3m, 480g gray slip resistant PVC coated fabric)                                                                                                                                                                                                                                  | 209     |  |
| AXL33CU FPRO  | Protection ground sheet for inflation (4,5x4,5m)                                                                                                                                                                                                                                                          | 100     |  |
|               | Printing                                                                                                                                                                                                                                                                                                  |         |  |
| AXL33CU PR    | Printing on complete Cube roof (easy vector artwork only)                                                                                                                                                                                                                                                 | 276     |  |
| AXL33CU PFW   | Printing on one front wall                                                                                                                                                                                                                                                                                | 195     |  |
| AXL33CU PSW   | Printing on one side wall                                                                                                                                                                                                                                                                                 | 166     |  |
| AXL33CU PSA   | Printing on pair of side attic                                                                                                                                                                                                                                                                            | 138     |  |
| AXL33CU PT    | Printing on Cube structure tubes (one color printing all around)                                                                                                                                                                                                                                          | 656     |  |

## **AXION Cube 44**

| code          | description                                                                                                                                                                                                                                                | price £ |
|---------------|------------------------------------------------------------------------------------------------------------------------------------------------------------------------------------------------------------------------------------------------------------|---------|
| AXL44CU STR   | AXION Cube 44 (Pneumatic structure only)                                                                                                                                                                                                                   | 4190    |
|               | Includes separable inflatable frame including smart inflation system (2 stock + 5 optional colors available), casted components, transport PVC bag, steel anchoring set of 12pcs B35 spikes + 4pcs B55 spikes anchoring rapes including adjustable cleate. |         |
| AXL44CU R-500 | Zip-off roof for AXL44CU STR (made of Fastex O8 500D fabric)                                                                                                                                                                                               | 936     |
|               | Accessories                                                                                                                                                                                                                                                |         |
|               | Walls / Visors / Floors                                                                                                                                                                                                                                    |         |
| AXL44CU SA    | Side attic (one pair)                                                                                                                                                                                                                                      | 247     |
| AXL44CU SWF   | Side wall full                                                                                                                                                                                                                                             | 219     |
| AXL44CU SWDB  | Side double wall (non-woven membrane)                                                                                                                                                                                                                      | 451     |
| AXL44CU SWDO  | Side double wall blackout (black coating)                                                                                                                                                                                                                  | 451     |
| AXL44CU FWF   | Front/Back wall full                                                                                                                                                                                                                                       | 228     |
| AXL44CU FWFS  | Front/Back wall full summer (made of Wtex 110 fabric)                                                                                                                                                                                                      | 228     |
| AXL44CU FWW   | Front/Back wall incl. window                                                                                                                                                                                                                               | 276     |
| AXL44CU FWP   | Front/Back wall incl. panorama window                                                                                                                                                                                                                      | 385     |
| AXL44CU FWD   | Front/Back wall incl. door                                                                                                                                                                                                                                 | 247     |
| AXL44CU FWDB  | Front/Back double wall (non-woven membrane between two standard front walls)                                                                                                                                                                               | 485     |
| AXL44CU FWDO  | Front/Back double wall blackout (two side walls made of fabric with black coating)                                                                                                                                                                         | 485     |
| AXL44CU FB    | Front banner (including printing)                                                                                                                                                                                                                          | 162     |
| AXL44CU FPVC  | Floor from PVC fabric (4x4m, 480g gray slip resistant PVC coated fabric)                                                                                                                                                                                   | 299     |
| AXL44CU FPRO  | Protection ground sheet for inflation (4,5x5m)                                                                                                                                                                                                             | 109     |
|               | Printing                                                                                                                                                                                                                                                   |         |
| AXL44CU PR    | Printing on complete Cube roof (easy vector artwork only)                                                                                                                                                                                                  | 485     |
| AXL44CU PFW   | Printing on one front wall                                                                                                                                                                                                                                 | 238     |
| AXL44CU PSW   | Printing on one side wall                                                                                                                                                                                                                                  | 219     |
| AXL44CU PSA   | Printing on pair of side attic                                                                                                                                                                                                                             | 157     |
| AXL44CU PT    | Printing on Cube structure tubes (one color printing all around)                                                                                                                                                                                           | 969     |

|  | AXION Cube 55 |  |
|--|---------------|--|
|  | AMON Cube 33  |  |
|  |               |  |

| AXION Cube 55 |                                                                                                                                                                                                                                                           |      |  |
|---------------|-----------------------------------------------------------------------------------------------------------------------------------------------------------------------------------------------------------------------------------------------------------|------|--|
| code          | description                                                                                                                                                                                                                                               |      |  |
| AXL55CU STR   | AXION Cube 55 (Pneumatic structure only)                                                                                                                                                                                                                  | 5206 |  |
|               | Includes separable inflatable frame including smart inflation system (2 stock + 5 optional colors available), casted components, transport PVC bag, steel anchoring set of 12pcs B35 spikes + 4pcs B55 spikes anchoring ropes including adjustable class. |      |  |
| AXL55CU R-500 | Zip-off roof for AXL55CU STR (made of Fastex O8 500D fabric)                                                                                                                                                                                              | 1088 |  |
|               | Accessories                                                                                                                                                                                                                                               |      |  |
|               | Walls / Visors / Floors                                                                                                                                                                                                                                   |      |  |
| AXL55CU SA    | Side attic (one pair)                                                                                                                                                                                                                                     | 280  |  |
| AXL55CU SWF   | Side wall full                                                                                                                                                                                                                                            | 247  |  |
| AXL55CU SWDB  | Side double wall (non-woven membrane)                                                                                                                                                                                                                     | 523  |  |
| AXL55CU SWDO  | Side double wall blackout (black coating)                                                                                                                                                                                                                 | 523  |  |
| AXL55CU FWF   | Front/Back wall full                                                                                                                                                                                                                                      | 261  |  |
| AXL55CU FWFS  | Front/Back wall full summer (made of Wtex 110 fabric)                                                                                                                                                                                                     | 261  |  |
| AXL55CU FWW   | Front/Back wall incl. window                                                                                                                                                                                                                              | 314  |  |
| AXL55CU FWP   | Front/Back wall incl. panorama window                                                                                                                                                                                                                     | 437  |  |
| AXL55CU FWD   | Front/Back wall incl. door                                                                                                                                                                                                                                | 285  |  |
| AXL55CU FWDB  | Front/Back double wall (non-woven membrane between two standard front walls)                                                                                                                                                                              | 561  |  |
| AXL55CU FWDO  | Front/Back double wall blackout (two side walls made of fabric with black coating)                                                                                                                                                                        | 561  |  |
| AXL55CU FB    | Front banner (including printing)                                                                                                                                                                                                                         | 219  |  |
| AXL55CU FPVC  | Floor from PVC fabric (5x5m, 480g gray slip resistant PVC coated fabric)                                                                                                                                                                                  | 423  |  |
| AXL55CU FPRO  | Protection ground sheet for inflation (6x6m)                                                                                                                                                                                                              | 171  |  |
|               | Printing                                                                                                                                                                                                                                                  |      |  |
| AXL55CU PR    | Printing on complete Cube roof (easy vector artwork only)                                                                                                                                                                                                 | 670  |  |
| AXL55CU PFW   | Printing on one front wall                                                                                                                                                                                                                                | 285  |  |
| AXL55CU PSW   | Printing on one side wall                                                                                                                                                                                                                                 | 266  |  |
| AXL55CU PSA   | Printing on pair of side attic                                                                                                                                                                                                                            | 181  |  |
| AXL55CU PT    | Printing on Cube structure tubes (one color printing all around)                                                                                                                                                                                          | 1387 |  |

| code                                                     | General accessories                                                                           |     |
|----------------------------------------------------------|-----------------------------------------------------------------------------------------------|-----|
|                                                          | Ballast bags                                                                                  |     |
| AXL33CU BB1                                              | One layer ballast bag for one leg of size 33 (PVC fabric only, total 4 recommended per tent)  | 62  |
| AXL44CU BB1                                              | One layer ballast bag for one leg of size 44 (PVC fabric only, total 6 recommended per tent)  | 67  |
| AXL33CU BB2                                              | Two layer ballast bag for one leg of size 33 (PVC fabric + TPU, total 4 recommended per tent) | 81  |
| AXL44CU BB2                                              | Two layer ballast bag for one leg of size 44 (PVC fabric + TPU, total 6 recommended per tent) | 86  |
| AXL55CU BB2                                              | Two layer ballast bag for one leg of size 55 (PVC fabric + TPU, total 6 recommended per tent) | 114 |
| One layer ballast bags are available in grey color only. |                                                                                               |     |
|                                                          | Extra anchoring spikes                                                                        |     |
| SP B35                                                   | 35cm/ 10mm basic spike (1 unit)                                                               | 5   |
| SP B55                                                   | 55cm/ 12mm basic spike (1 unit)                                                               | 6   |
| SP-P75-TP                                                | 75cm/22 mm pin spike (1 unit)                                                                 | 33  |
|                                                          | Pumps                                                                                         |     |
| BR 5 KITE                                                | Hand pump                                                                                     | 38  |
| BR 12 BST HP HV                                          | 12V Accu GE-10 pump 450I/ min (own accu with limited capacity)                                | 223 |
| BR 12 DC TM                                              | 12V TurboMax pump 1000l/ min (to be connected directly to car battery)                        | 280 |
| BR 142                                                   | 220V/ 500W Electric pump                                                                      | 52  |
| BR 145                                                   | 220V/ 1200W Electric pump                                                                     | 71  |
| BR OV6                                                   | 120V~220V/ 600W Electric pump                                                                 | 81  |
| GE 900++ 230                                             | GE 900 AA++ electric pump 230V/1000W                                                          | 109 |