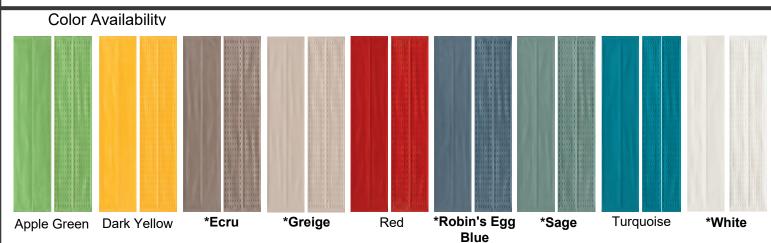

#### **COLORS**

\*3x12

Greige Ecru Robin's Egg Blue Turquoise Sage

White

Dark Yellow Apple Green Red