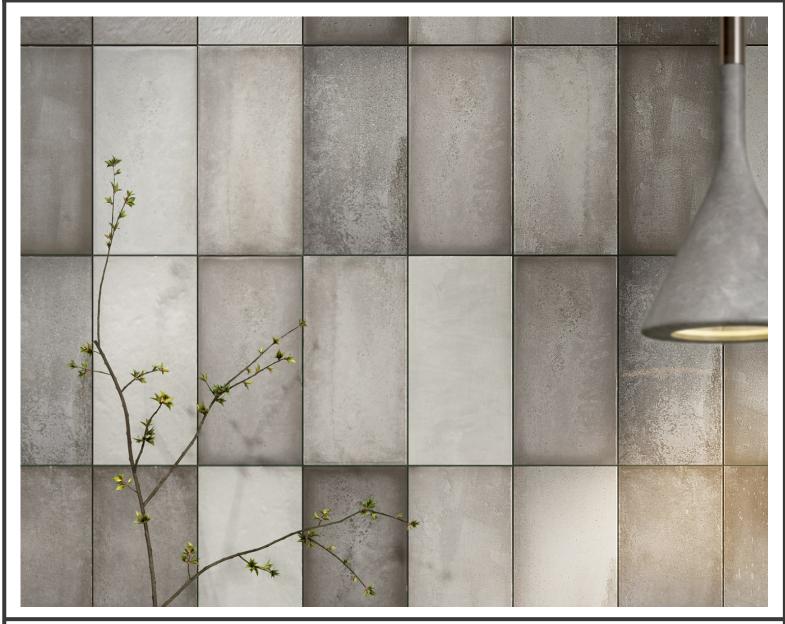

## QUAYSIDE by IRIS CERAMICA

## Color Availability

\*Brown Wall

\*Sand Floor

\*Graphite Wall

\*Grey Floor

\*Grey Walli

\*Graphite Floor

Side Yellow