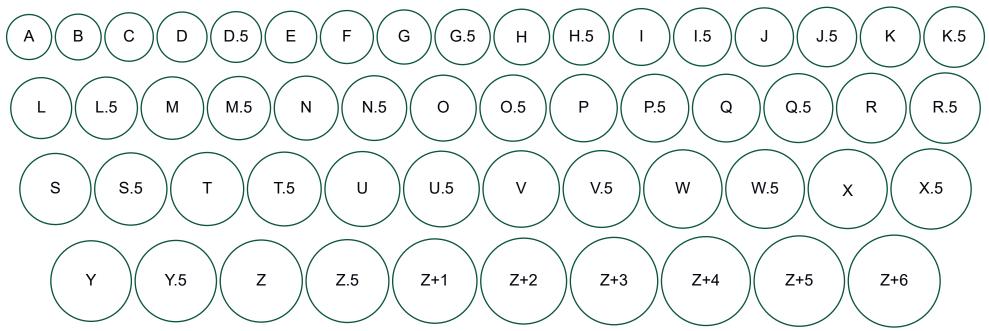

## Find your perfect ring size

Print on A4 paper with Page Scaling set to 100%. Double check by measuring the 25mm bar or use a British Pound coin.

Choose a ring that fits you and align it with the templates below. The template that matches up with the inner dimensions of your ring will reveal your perfect size.