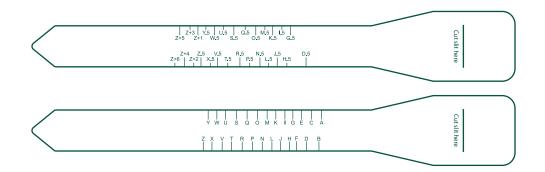

## If you don't have a ring that fits:

- 1. Cut out the ring sizer to the right and make a slit where it is indicated.
- 2. Wrap the sizer around your finger, just above the knuckle, and pull the end through the slit until it's a comfortable fit.
- 3. The letter that the arrow is pointing to is your ring size.