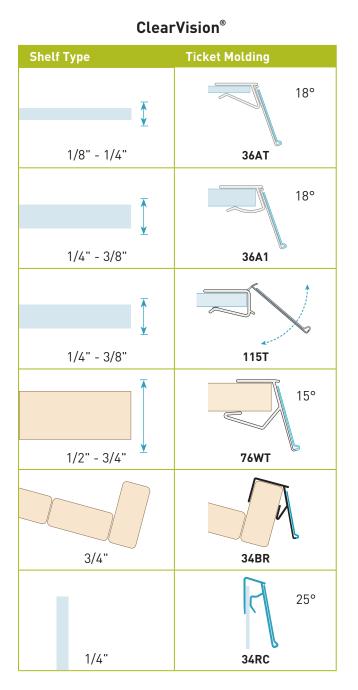

#### In-Stock Solutions for Wood & Glass Shelving

Kostklip® offers wood and glass shelving ticket moldings for both ClearVision<sup>®</sup> and ClearGrip<sup>™</sup> shelf edge programs. Our ticket moldings fit a range of shelf thicknesses, angle and hinge options.

See our online catalog at kostklip.com for our selection of stocked colors and lengths.

Don't see what you need? Mix and match our shelf attachments (see other side) or contact us to help you create a custom solution for your application.