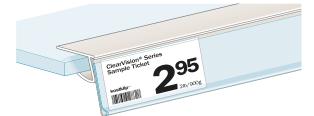

# Wood & Glass Shelving Attachments mix & match for the right solution

Kostklip  $^{\otimes}$  can assemble ticket moldings for wood and glass shelving that range from 1/4" to 7/8" thick.

Standard colors include clear, white and black. A variety of custom colors are available with a minimum run.