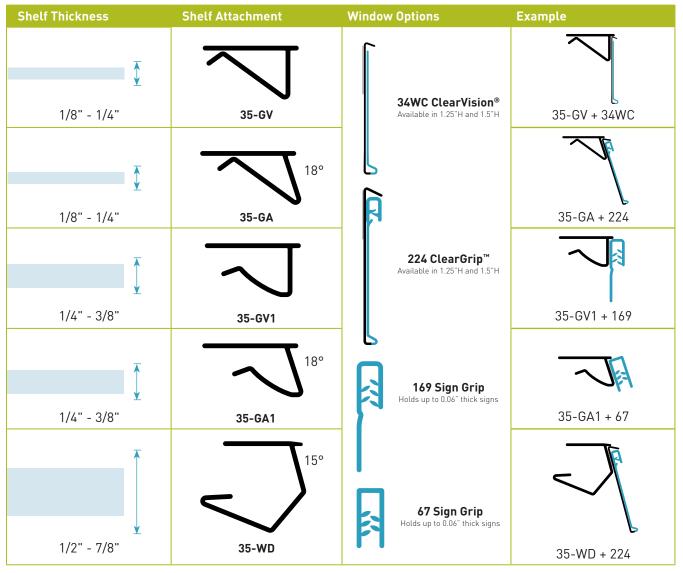

# Wood & Glass Shelving Attachments mix & match for the right solution

Kostklip  $^{\otimes}$  can assemble ticket moldings for wood and glass shelving that range from 1/4" to 7/8" thick.

Standard colors include clear, white and black. A variety of custom colors are available with a minimum run.

Stock ticket moldings are 4' long but can be cut down to any length.

Match a shelf attachment to any window option below: