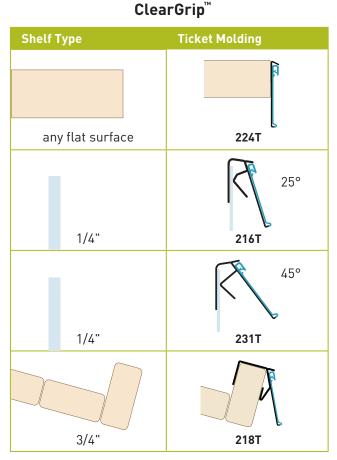

#### In-Stock Solutions for Wood & Glass Shelving

Kostklip® offers wood and glass shelving ticket moldings for both ClearVision<sup>®</sup> and ClearGrip<sup>™</sup> shelf edge programs. Our ticket moldings fit a range of shelf thicknesses, angle and hinge options.

See our online catalog at kostklip.com for our selection of stocked colors and lengths.

Don't see what you need? Mix and match our shelf attachments (see other side) or contact us to help you create a custom solution for your application.