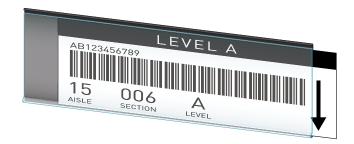

## ClearVision® Heavy-Duty, Warehouse Ticket Molding

**Kostklip's Warehouse Racking Program** is an integrated system of sign and label holder solutions that can be used for indoor and outdoor racking displays. Easily display and scan product and UPC codes, part numbers and bin locations, with a reusable signage program that leaves no adhesive residue. The clear protective sign protectors will protect your signs from dirt and moisture and can easily be attached to various rack and beam levels. Read and conveniently scan bar codes for the higher rack levels from a man-down height.

## **FEATURES:**

- Clear, flexible window that holds, displays and protects signs
- » Works well with PerfPaper™ (107P)

| Code        | Description    | Color | Pack |
|-------------|----------------|-------|------|
| WRFM-109001 | 11.5"W x 3.5"H | BL    | 25   |