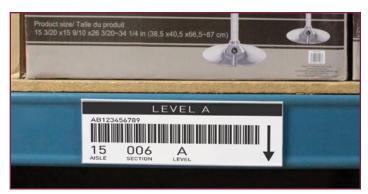

## ClearVision® Heavy-Duty, Warehouse Ticket Molding

**Kostklip's Warehouse Racking Program** is an integrated system of sign and label holder solutions that can be used for indoor and outdoor racking displays. Easily display and scan product and UPC codes, part numbers and bin locations, with a reusable signage program that leaves no adhesive residue. The clear protective sign protectors will protect your signs from dirt and moisture and can easily be attached to various rack and beam levels. Read and conveniently scan bar codes for the higher rack levels from a man-down height.

Attaches to metal racking with magnetic tape