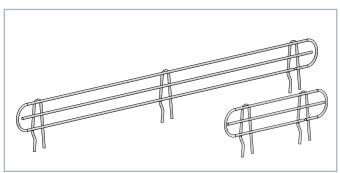

## **FEATURES:**

- Easy to attach to shelves no tools required
- Prevents products from falling off shelf

| Code        | Description | Color | Pack |
|-------------|-------------|-------|------|
| WFMS-109093 | 4"H x 18"L  | CHRO  | 2    |
| WFMS-109094 | 4"H x 48"L  | CHRO  | 2    |

- \* Custom lengths and styles available
- \* Call for more details