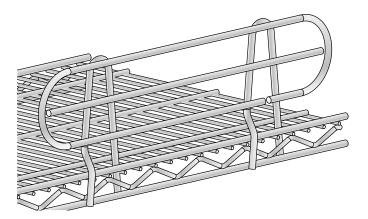

## Wire Ledge for Metro® Shelf Management

Kostklip's manufacturing capabilities include plastic, print and metal & wire products. Whether it be a wire fence, basket or custom design, kostklip® works with you to create the perfect solution for your merchandising needs. Choose from one of our in-stock products or call to have something made to order for your specific requirements.

Attaches to the front, back and sides of all Metro® style wire shelves

## **FEATURES:**

- Easy to attach to shelves no tools required
- Prevents products from falling off shelf

| Code        | Description | Color | Pack |
|-------------|-------------|-------|------|
| WFMS-109093 | 4"H x 18"L  | CHRO  | 2    |
| WFMS-109094 | 4"H x 48"L  | CHRO  | 2    |