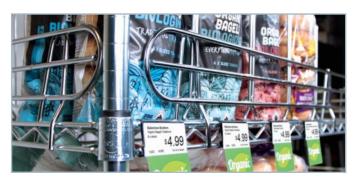

Attaches to the front, back and sides of all Metro® style wire shelves

## **FEATURES:**

- Easy to attach to shelves no tools required
- Prevents products from falling off shelf

| Code        | Description | Color | Pack |
|-------------|-------------|-------|------|
| WFMS-109093 | 4"H x 18"L  | CHRO  | 2    |
| WFMS-109094 | 4"H x 48"L  | CHRO  | 2    |