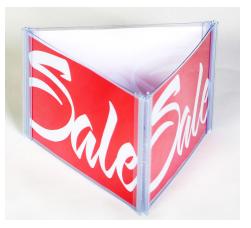

## Maximum View to Drive Sales

The three-sided sign provides maximum view from multiple angles to promote your merchandise.

The three-sided sign holder consists of three SPRO sign protectors and three connector hinges. Simply insert your paper signs into the sign protector then attach each end to the connector pieces.

It's perfect for placing on top of pallet displays or other areas where customers view the merchandise from multiple angles