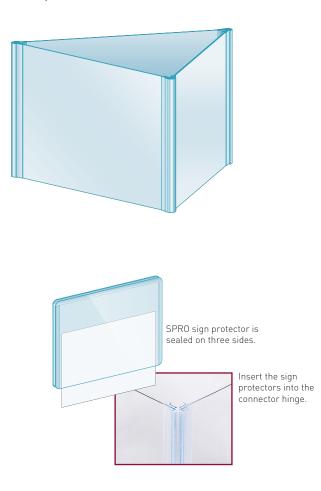

## Features

- Stable, free-standing sign holder
- Two flexible hinges on each connector for easy construction
- Rigid PVC material for easy insertion and protection
- Easily take apart and store flat
- Reuse SPRO sign protectors with other compatible kostklip® products for other applications

## Maximum View to Drive Sales

The three-sided sign provides maximum view from multiple angles to promote your merchandise.

The three-sided sign holder consists of three SPRO sign protectors and three connector hinges. Simply insert your paper signs into the sign protector then attach each end to the connector pieces.

It's perfect for placing on top of pallet displays or other areas where customers view the merchandise from multiple angles