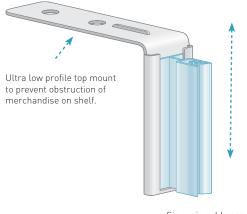

# Top Mount Right Angle Sign Holder

for aisle interrupters and large signs

Sign grip sold separately, interchangeable to hold different thicknesses

#### **Features**

- Attaches to shelf with pushpins
- Two-piece system, interchange sign grip to hold different sign thicknesses
- Reinforced to maintain perfect right angle
- Hinged grip to swing away and return to position
- Ultra low profile top mount to avoid obstructing merchandise on shelf