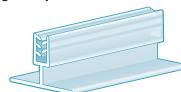

## **T-Style Sign Grip**

| Code        | Description                       | Color | Pack |
|-------------|-----------------------------------|-------|------|
| 98TG-106391 | 2″L, holds up to 0.1″ thickness   | CL    | 10   |
| 99TG-106392 | 2″L, holds up to 0.187″ thickness | CL    | 10   |
| 100G-106393 | 2″L, holds up to 0.25″ thickness  | CL    | 10   |