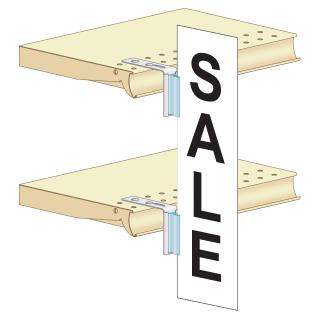

# Top Mount Right Angle Sign Holder

for aisle interrupters and large signs

Sign grip sold separately, interchangeable to hold different thicknesses

### **Shelf Attachment**

| Code        | Description | Color | Pack |
|-------------|-------------|-------|------|
| TMCH-106208 | 2"H x 3"L   | AW    | 10   |
| TMCH-106207 | 2"H x 3"L   | BL    | 10   |