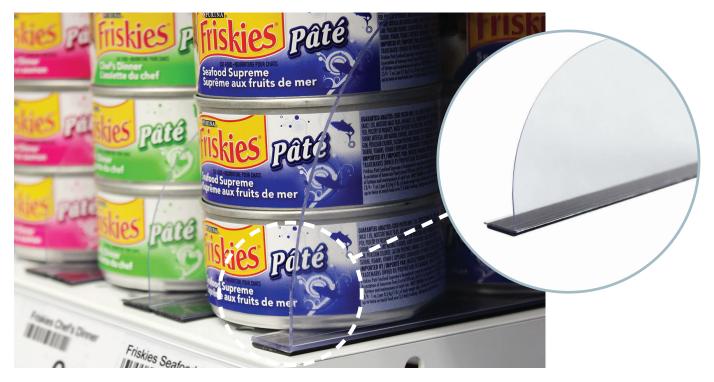

#### 2-in-1 Magnetic Divider TLD1/TLD3/TLD5

- Clear PVC material
- Curved corners for safe and easy product access
- Comes with strong magnetic tape
- Easy to install and re-locate dividers
- **Two-in-one design** allows for maximum flexibility, easily converts from a T-style to L-style in one product – *no tools required*!
- Bend the notch at the base back and forth to break off and convert to L-style
- Available in 1.5"H (TLD1), 3"H (TLD3) and 5"H (TLD5)
- \* Contact us for custom lengths