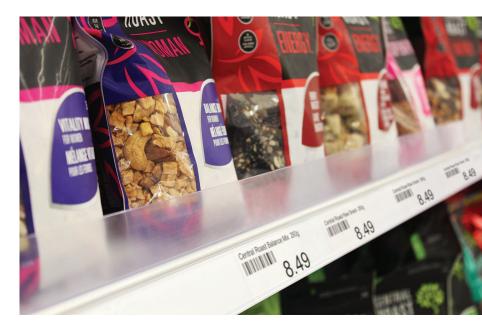

#### 34LB

- Use as a front fence at the shelf edge or a product divider on the shelf
- Available with clear, foam or magnetic tape
- Available in 1.25"H and 3"H
- \* Contact us for custom lengths