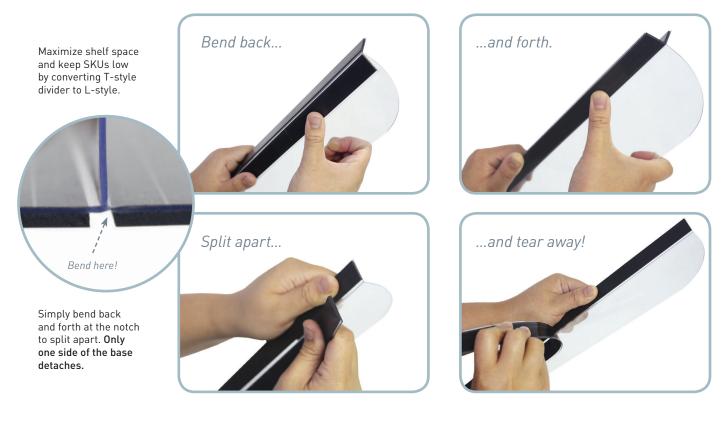

#### 2-in-1 Magnetic Divider TLD1/TLD3/TLD5

- Clear PVC material
- Curved corners for safe and easy product access
- Comes with strong magnetic tape
- Easy to install and re-locate dividers
- **Two-in-one design** allows for maximum flexibility, easily converts from a T-style to L-style in one product – *no tools required*!
- Bend the notch at the base back and forth to break off and convert to L-style
- Available in 1.5"H (TLD1), 3"H (TLD3) and 5"H (TLD5)
- \* Contact us for custom lengths

### EASILY CONVERT FROM T-STYLE TO L-STYLE