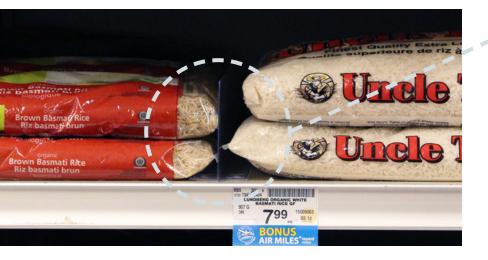

#### 2-in-1 Magnetic Divider TLD1/TLD3/TLD5

- Clear PVC material
- Curved corners for safe and easy product access
- Comes with strong magnetic tape
- Easy to install and re-locate dividers
- **Two-in-one design** allows for maximum flexibility, easily converts from a T-style to L-style in one product – *no tools required*!
- Bend the notch at the base back and forth to break off and convert to L-style
- Available in 1.5"H (TLD1), 3"H (TLD3) and 5"H (TLD5)
- \* Contact us for custom lengths

### EASILY CONVERT FROM T-STYLE TO L-STYLE