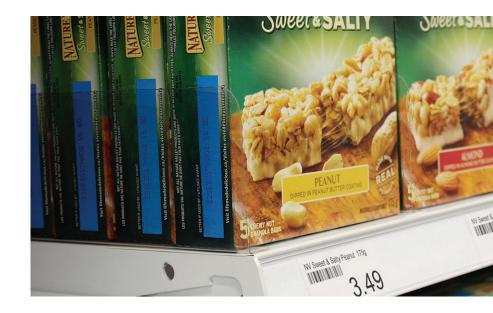

#### L-Style Shelf Divider 117D

- 0.015" clear PVC material
- Clear tape included
- Available with **magnetic tape or pushpins** (sold separately)
- Available in 1"H and 3"H
- \* Contact us for custom lengths