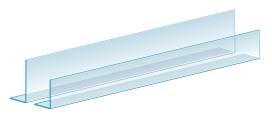

#### L-Bracket Molding, Display Builder

#### 34LB

- Use as a front fence at the shelf edge or a product divider on the shelf
- Available with clear, foam or magnetic tape
- Available in 1.25"H and 3"H
- \* Contact us for custom lengths

#### L-Style Shelf Divider 117D

- 0.015" clear PVC material
- Clear tape included
- Available with **magnetic tape or pushpins** (sold separately)
- Available in 1"H and 3"H
- \* Contact us for custom lengths