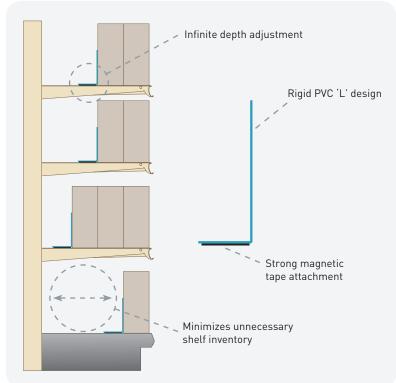

## **Shelf Divider System**

T & L-style dividers | inventory savers | display builders

This Shelf Divider System brochure was created to provide you a library of easy-to-install shelf organization tools. Keep your product where it matters most—at the shelf edge, your most valuable real estate within the store! Contact kostklip<sup>®</sup> for **custom** sizes and configurations.

#### Right, Left, Center – One SKU

Our high quality, clear PVC modular system can be configured in a **variety of sizes** to meet your product facing and shelf depth requirements. All products shown are simple to use and are economically designed to maximize shelf space.

Our new **SKU reducing**, innovative, tear-away dividers allow for time-saving and convenient installment and optimal product allocation. Easily convert a T-divider into an L-divider to fill product right to the ends of the shelf.

#### Advantages & Benefits

REDUCED COSTS...

- by **lowering** replenishment purchases for unnecessary inventory
- by minimizing stocking labor — reduces customer product rearrangement
- by **simplification** easy to install and maintain without additional fasteners or required tools

IMPROVED...

- customer experience clean, organized shelves that keep products facing forward
- **shelf facings** and allocation better shelf stock management
- **inventory management** easily accommodates varying inventory allocation required by product turnover speed