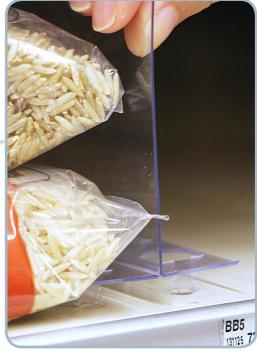

#### Inventory Saver 176D

- Provides a false back that helps minimize the amount of inventory sitting on a shelf
- Reduces customer product rearrangement by searching deep into shelves
- Strong **magnetic tape** ensures firm attachment to metal shelves
- Available in 4"H and 6"H
- \* Contact us for custom lengths