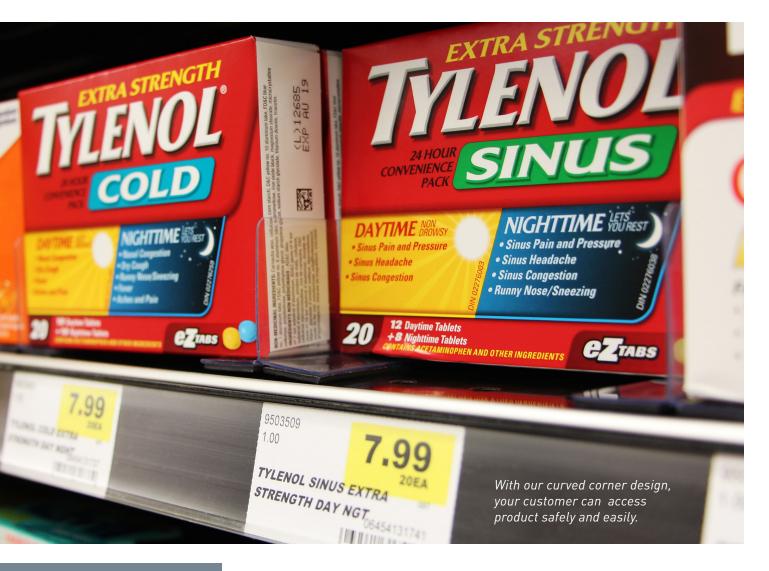

#### Right, Left, Center – One SKU

Our high quality, clear PVC modular system can be configured in a **variety of sizes** to meet your product facing and shelf depth requirements. All products shown are simple to use and are economically designed to maximize shelf space.

Our new **SKU reducing**, innovative, tear-away dividers allow for time-saving and convenient installment and optimal product allocation. Easily convert a T-divider into an L-divider to fill product right to the ends of the shelf.