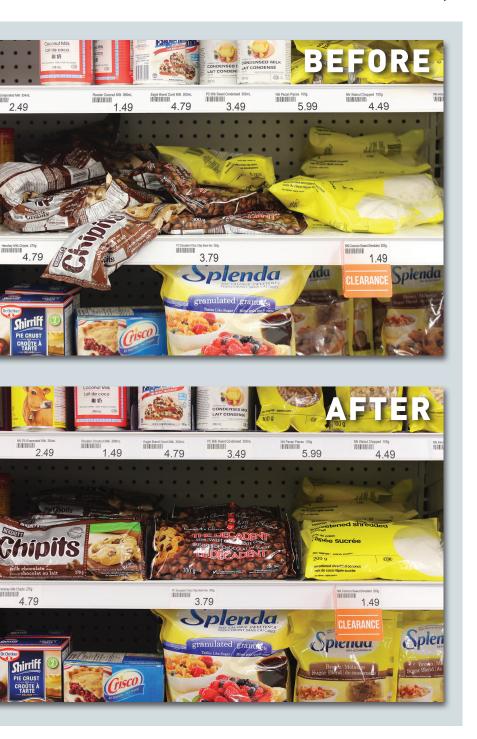

## **Shelf Divider System**

T & L-style dividers | inventory savers | display builders

This Shelf Divider System brochure was created to provide you a library of easy-to-install shelf organization tools. Keep your product where it matters most—at the shelf edge, your most valuable real estate within the store! Contact kostklip<sup>®</sup> for **custom** sizes and configurations.

#### Right, Left, Center – One SKU

Our high quality, clear PVC modular system can be configured in a **variety of sizes** to meet your product facing and shelf depth requirements. All products shown are simple to use and are economically designed to maximize shelf space.

Our new **SKU reducing**, innovative, tear-away dividers allow for time-saving and convenient installment and optimal product allocation. Easily convert a T-divider into an L-divider to fill product right to the ends of the shelf.

#### Advantages & Benefits

REDUCED COSTS...

- by **lowering** replenishment purchases for unnecessary inventory
- by minimizing stocking labor — reduces customer product rearrangement
- by **simplification** easy to install and maintain without additional fasteners or required tools

IMPROVED...

- customer experience clean, organized shelves that keep products facing forward
- **shelf facings** and allocation better shelf stock management
- **inventory management** easily accommodates varying inventory allocation required by product turnover speed