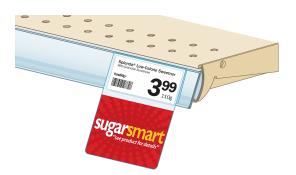

## **Colorful Awareness**

HealthTalker<sup>™</sup> bib tags help guide customers' attention to select managed health products. Simply clip a HealthTalker™ over the product's price ticket on the shelf edge.

Available in three different messages—Gluten Free, Low Sodium and Sugar Smart.

#### **Features**

- Clips over ClearVision® 1.25" ticket moldings
- No more messy residue or tedious scraping
- Durable and reusable heat-folded recyclable gloss PVC material
- Custom designed ShelfTalkers™ also available