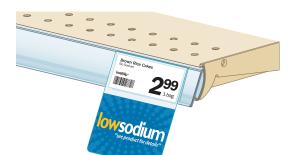

## **Colorful Awareness**

HealthTalker<sup>™</sup> bib tags help guide customers' attention to select managed health products. Simply clip a HealthTalker™ over the product's price ticket on the shelf edge.

Available in three different messages—Gluten Free, Low Sodium and Sugar Smart.

#### **Features**

- Clips over ClearVision® 1.25" ticket moldings
- No more messy residue or tedious scraping
- Durable and reusable heat-folded recyclable gloss PVC material
- Custom designed ShelfTalkers™ also available