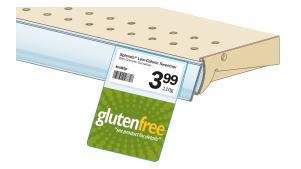

## **Colorful Awareness**

HealthTalker<sup>™</sup> bib tags help guide customers' attention to select managed health products. Simply clip a HealthTalker™ over the product's price ticket on the shelf edge.

Available in three different messages—Gluten Free, Low Sodium and Sugar Smart.

#### **Features**

- Clips over ClearVision® 1.25" ticket moldings
- No more messy residue or tedious scraping
- Durable and reusable heat-folded recyclable gloss PVC material
- Custom designed ShelfTalkers™ also available