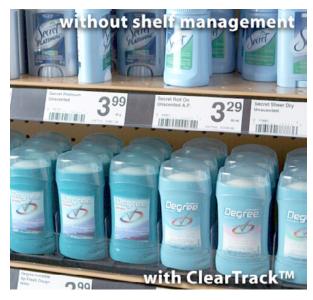

### self-facing product organizer

Shown: top shelf products without ClearTrack  $^{\text{TM}}$  are jumbled, price tickets are not aligned, an uncertain inventory level

### ClearTrack™ Shelf Management System

Use kostklip's ClearTrack™ shelf management system to keep your product where it matters most – at the shelf edge! Our clear PVC, high quality modular system can be configured in a variety of sizes to meet your product facing requirements.