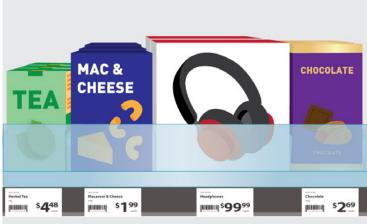

up>™</sup> can help improve sales and loss prevention and reduce inventory shrink.
- Keeps inventory first in, first out.
- Hands-free product facing reduces labor costs and maximizes shelf appeal and profits.

#### **FEATURES:**

- Fully adjustable tracks and dividers can accommodate a wide variety of product shapes and sizes
- Ships pre-assembled with magnetic tape for fast box-to-shelf installation
- ClearTrack<sup>™</sup> systems come complete with 15 facings, additional facings can be added
- Standard system is 48" wide and available in 12", 14", or 16" depths (all sizes noted are nominal)
- » Highly customizable: Order from our standard sizes, or contact us for more information on custom sizes

### **PRODUCT EXAMPLES FOR 1.5" FRONT FENCE**



### PRODUCT EXAMPLES FOR 3" FRONT FENCE





Toll-Free North America 1.800.661.5547

## **SMSS** SHELF MANAGEMENT SYSTEMS



Shown: SMSS illustrated with 8 facings. A standart SMSS is shipped assembled with 15 facings, however additional facings are available.



### **CLEARTRACK™ FEATURES**

### ClearTrack™ Divider

- Clean and efficient modular design accommodates a wide variety of product sizes and shapes
- 1.75"H

### ClearTrack<sup>™</sup> Pusher Track

- Manufactured using state-of-the-art PVC extrusion technology
- Standard variable rate 0.5# (LB) springs
- Custom engineered springs are available to meet your product size or weight requirements

### ClearTrack™ Pusher Paddle

- Additional pusher paddles for ClearTrack™ Shelf Management System
- Available in two heights 3"H or 4"H



Toll-Free North America 1.800.661.5547