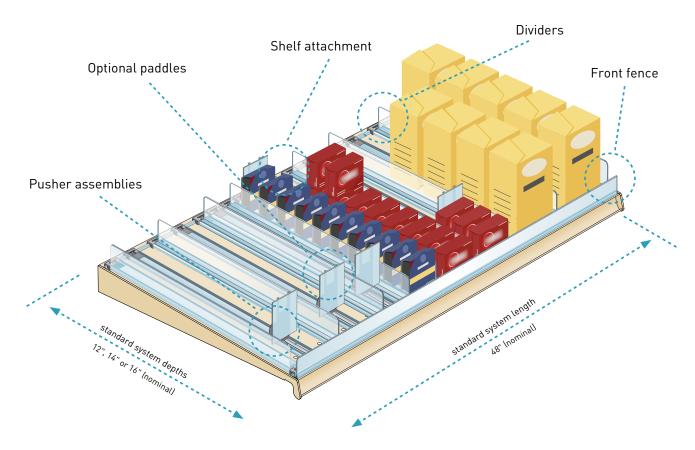

#### **FEATURES:**

- Fully adjustable tracks and dividers can accommodate a wide variety of product shapes and sizes
- Ships pre-assembled with magnetic tape for fast box-to-shelf installation
- ClearTrack<sup>™</sup> systems come complete with 15 facings, additional facings can be added
- Standard system is 48" wide and available in 12", 14", or 16" depths (all sizes noted are nominal)
- » Highly customizable: Order from our standard sizes, or contact us for more information on custom sizes

## **SMSS** SHELF MANAGEMENT SYSTEMS

Shown: SMSS illustrated with 8 facings. A standart SMSS is shipped assembled with 15 facings, however additional facings are available.