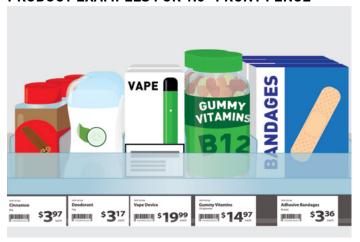

roduct facing requirements.

- ClearTrack<sup>™</sup> can help improve sales and loss prevention and reduce inventory shrink.
- Keeps inventory first in, first out.
- Hands-free product facing reduces labor costs and maximizes shelf appeal and profits.

#### **FEATURES:**

- Fully adjustable tracks and dividers can accommodate a wide variety of product shapes and sizes
- Ships pre-assembled with magnetic tape for fast box-to-shelf installation
- ClearTrack<sup>™</sup> systems come complete with 15 facings, additional facings can be added
- Standard system is 48" wide and available in 12", 14", or 16" depths (all sizes noted are nominal)
- » Highly customizable: Order from our standard sizes, or contact us for more information on custom sizes

### **PRODUCT EXAMPLES FOR 1.5" FRONT FENCE**



### PRODUCT EXAMPLES FOR 3" FRONT FENCE





Toll-Free North America 1.800.661.5547

## **SMSS** SHELF MANAGEMENT SYSTEMS



Shown: SMSS illustrated with 8 facings. A standart SMSS is shipped assembled with 15 facings, however additional facings are available.



### **CLEARTRACK™ FEATURES**

### ClearTrack™ Divider

- Clean and efficient modular design accommodates a wide variety of product sizes and shapes
- 1.75"H

### ClearTrack<sup>™</sup> Pusher Track

- Manufactured using state-of-the-art PVC extrusion technology
- Standard variable rate 0.5# (LB) springs
- Custom engineered springs are available to meet your product size or weight requirements

### ClearTrack™ Pusher Paddle

- Additional pusher paddles for ClearTrack™ Shelf Management System
- Available in two heights 3"H or 4"H