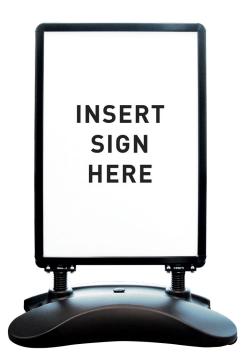

## Outdoor WalkTalker<sup>™</sup> Sign Holder

Use kostklip's Outdoor WalkTalker<sup>™</sup> Sign Holder to display store hours and events, lottery details, café menu items and specials. Handle and two wheels enable easy relocation of sign holder when needed

## FEATURES:

- Wind and water resistant sidewalk sign holder
- Fillable base can be used with water or sand
- Spring loaded stem allows give in strong winds
- Four sided aluminum snap frame enables quick and easy loading of signage
- Holds 2 signs (front and back) 23.4"W x 33x1"H
- Frame holds sign insert up to 0.25" thick
- \* Also available in grey. Minimums may apply

| Code        | Description                                   | Color | Pack |
|-------------|-----------------------------------------------|-------|------|
| SFSH-108938 | 23.4"W x 33.1"H                               | BL    | 1    |
| SFRS-109004 | up to 23.4"W x 33.1"H<br>(replacement sheets) | CL    | 2    |