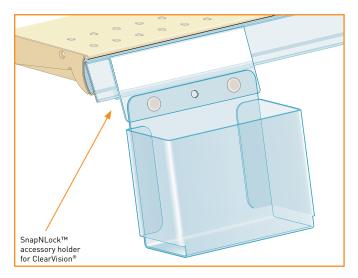

## Brochure Holder, with SnapNLock<sup>™</sup>

Made from PETG which has good optical properties, a brilliant surface and high impact resistance

For use on ClearVision<sup>®</sup> ticket moldings to hold & display additional product literature

## FEATURES:

- SnapNLock<sup>™</sup> attachment for ClearVision<sup>®</sup> ticket molding
- One piece design, no glued parts

| Code        | Description                | Color | Pack |
|-------------|----------------------------|-------|------|
| RHPS-104206 | 5.125"W x 2.25"H x 1.25"L  | CL    | 10   |
| RHPS-104207 | 6.125"W x 4.375"H x 1.25"L | CL    | 10   |