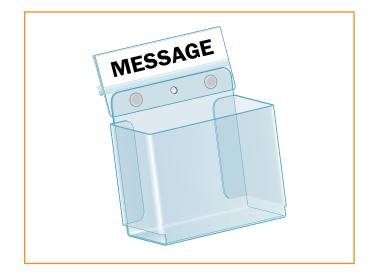

## Brochure Holder, with SnapNLock<sup>™</sup>

Made from PETG which has good optical properties, a brilliant surface and high impact resistance

For use on ClearVision<sup>®</sup> ticket moldings to hold & display additional product literature

\* "Message" area can be custom printed, contact us for details

\* Contact us for custom sizes