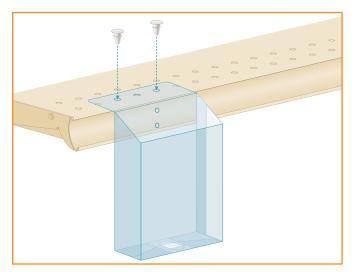

## Top Mount Brochure Holder

For use on most standard shelves to hold & display product literature **FEATURES:** 

- Attaches to top of shelf through pre-punched holes
- Ships flat
- » Use pushpins or shelf darts (sold separately)

| Code        | Description            | Color | Pack |
|-------------|------------------------|-------|------|
| PUPH-100393 | 4.25"W x 4.5"H x 1.5"D | CL    | 25   |
| PUPH-103983 | 5.75"W x 7"H x 1.25"D  | CL    | 25   |