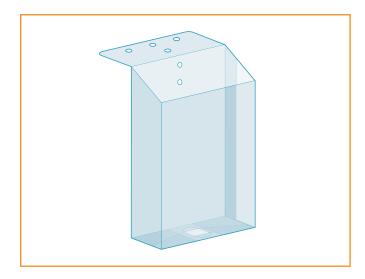

## Top Mount Brochure Holder

For use on most standard shelves to hold & display product literature **FEATURES:** 

- Attaches to top of shelf through pre-punched holes
- Ships flat
- » Use pushpins or shelf darts (sold separately)

| Code        | Description            | Color | Pack |
|-------------|------------------------|-------|------|
| PUPH-100393 | 4.25"W x 4.5"H x 1.5"D | CL    | 25   |
| PUPH-103983 | 5.75"W x 7"H x 1.25"D  | CL    | 25   |