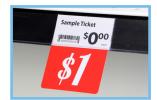

re designed to efficiently clip into the clear window of kostklip's **ClearVision**<sup> $\mathbb{M}$ </sup> non-adhesive ticket molding. The result is an eye-catching low cost, professional shelf edge marketing program that can maximize product focus and increase product sales! Use with our 1.25"H x 2.50"W PerfPaper (107P-101164).

## **Bib**



## **Bib with Right Angle Flag**





Toll-Free North America 1.800.661.5547

# **ClearVision® Signature Series** SHELFTALKERS™

# **New Message Highlights**



### **Temporarily Out of Stock**

A simple, black ShelfTalker™ that informs customers at the shelf edge. Available in bib-style only to avoid attracting too much attention.



#### Made in the USA

Support and promote American made products in your store with this patriotic ShelfTalker™.



## \$1

Use this simple ShelfTalker™ to highlight cheap dollar deals!



## **Available Chilled**

A popular message for liquor stores but it can also be used for other beverages in the store too!



## Gluten Free

A new look for one of our most popular messages.



## Vegetarian

Point customers to vegetarian options on the shelf.

## Feeling Inspired? Go Custom!

If you're looking for something unique, kostklip® can help you craft your perfect message at the shelf edge with custom ShelfTalkers™. We can customize the size, shape, color and message to fit your in-store signage program.

Contact us today at 1.800.661.5547 or sales@kostklip.com to start your custom ShelfTalker™ project today!







Toll-Free North America 1.800.661.5547