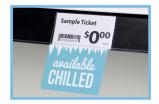

## **Available Chilled**

A popular message for liquor stores but it can also be used for other beverages in the store too!