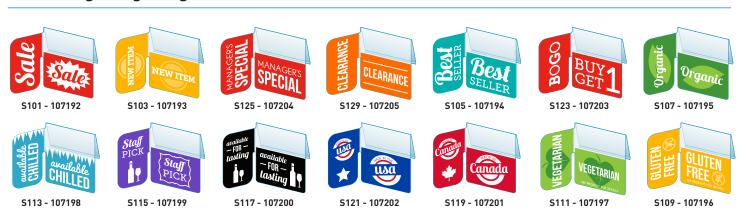

## **Bib with Right Angle Flag**

Toll-Free North America 1.800.661.5547

## **New ShelfTalkers**<sup>™</sup>

ClearVision® program | reusable shelf edge signs

Signature Series ShelfTalkers<sup> $\mathbb{M}$ </sup> are colorful, reusable, printed plastic shelf edge signs that are designed to efficiently clip into the clear window of kostklip's **ClearVision**<sup> $\mathbb{M}$ </sup> non-adhesive ticket molding. The result is an eye-catching low cost, professional shelf edge marketing program that can maximize product focus and increase product sales! Use with our 1.25"H x 2.50"W PerfPaper (107P-101164).