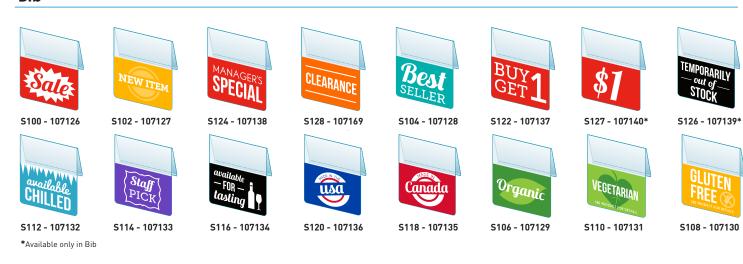

## **Bib**

## **New ShelfTalkers**<sup>™</sup>

ClearVision® program | reusable shelf edge signs

Signature Series ShelfTalkers<sup> $\mathbb{M}$ </sup> are colorful, reusable, printed plastic shelf edge signs that are designed to efficiently clip into the clear window of kostklip's **ClearVision**<sup> $\mathbb{M}$ </sup> non-adhesive ticket molding. The result is an eye-catching low cost, professional shelf edge marketing program that can maximize product focus and increase product sales! Use with our 1.25"H x 2.50"W PerfPaper (107P-101164).