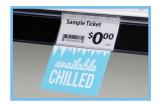

### **Available Chilled**

A popular message for liquor stores but it can also be used for other beverages in the store too!