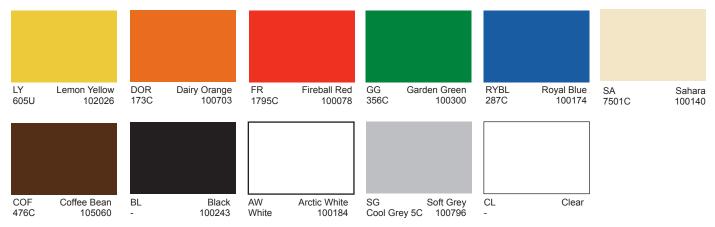

## extrusion color chart

## stock color tint availability

Tint colors shown below are stocked and available for our plastic extruded products such as *ClearVision*® and *ClearGrip*™ ticket moldings and label holders. Tint color availability does not infer availability of *finished* ticket molding or label holder product in those colors however. Minimum runs apply.

## **Stocked Standard Color Tints**

Warning: Colors shown here may shift in color depending on the printer model and/or computer monitor. Pantone color numbers shown, bottom left of the color chip, are intended for use as a guide only, the actual plastic extrusion color will vary.