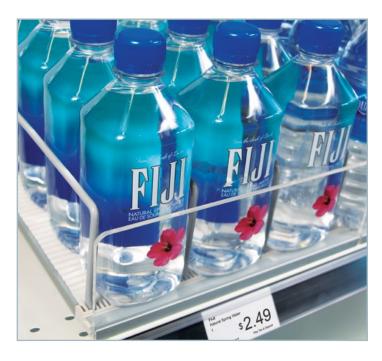

## EasyRoller™

The EasyRoller<sup>™</sup> is the ideal gravity feed solution for automatically front facing products. Typically used with bottles and other flat based packaging, the EasyRoller<sup>™</sup> keeps your shelves always presentable. Stock-outs can be spotted instantly, and re-stocking is a breeze.