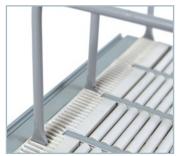

## EasyRoller™

The EasyRoller<sup>™</sup> is the ideal gravity feed solution for automatically front facing products. Typically used with bottles and other flat based packaging, the EasyRoller<sup>™</sup> keeps your shelves always presentable. Stock-outs can be spotted instantly, and re-stocking is a breeze.

The EasyRoller<sup>™</sup> can easily be installed on existing shelving with the provided angle adaptors or on custom angled shelving.

Available in convenient 11.7" wide sections or custom widths for all types of shelves.

Made from highly durable aluminum with ABS construction