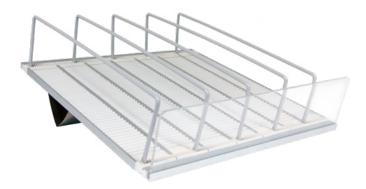

## EasyRoller™

The EasyRoller<sup>™</sup> is the ideal gravity feed solution for automatically front facing products. Typically used with bottles and other flat based packaging, the EasyRoller<sup>™</sup> keeps your shelves always presentable. Stock-outs can be spotted instantly, and re-stocking is a breeze.

The EasyRoller<sup>™</sup> can easily be installed on existing shelving with the provided angle adaptors or on custom angled shelving.

Available in convenient 11.7" wide sections or custom widths for all types of shelves.

Made from highly durable aluminum with ABS construction