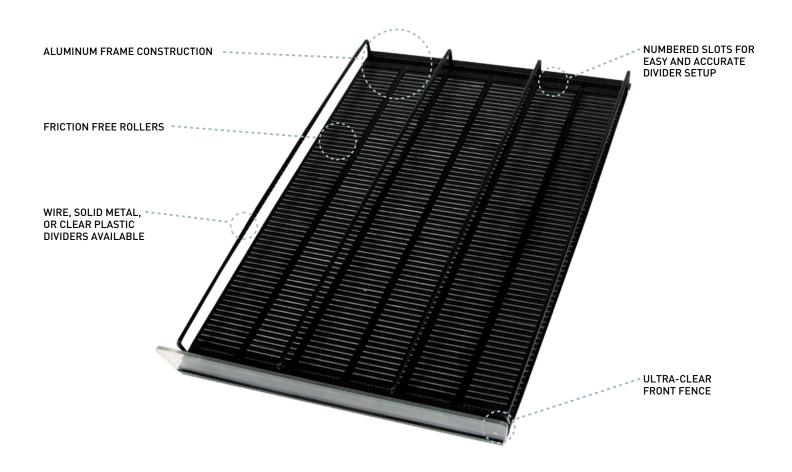

## **GFRT** SHELF MANAGEMENT SYSTEMS

REDUCE LABOUR COSTS ENHANCE PRODUCT PRESENTATION IMPROVE INVENTORY CONTROL

EASY INSTALLATION

NUMBERED DIVIDER INSERTS

**EASY TO INSTALL WIRE DIVIDERS** 

AVAILABLE IN BLACK OR BEIGE

CLEAR FRONT FENCE AVAILABLE IN VARIETY OF SIZES

Toll-Free North America 1.800.661.5547