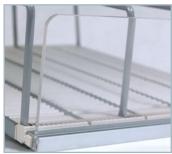

## EasyRoller™

The EasyRoller<sup>™</sup> is the ideal gravity feed solution for automatically front facing products. Typically used with bottles and other flat based packaging, the EasyRoller<sup>™</sup> keeps your shelves always presentable. Stock-outs can be spotted instantly, and re-stocking is a breeze.

The EasyRoller<sup>™</sup> can easily be installed on existing shelving with the provided angle adaptors or on custom angled shelving.

Available in convenient 11.7" wide sections or custom widths for all types of shelves.

Made from highly durable aluminum with ABS construction