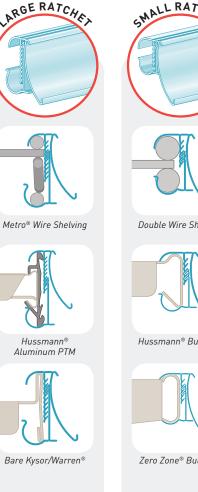

### How FlexKlip® Ratchet Adapters Work

Small and large FlexKlip® adapters come shipped as one piece.

**Types of Fixtures** 

the bottom half.

## FLEX SERIES 💎

FlexKlip<sup>®</sup> shelf edge adapters create a **universal** C-channel on various fixtures throughout the store, eliminating the need to purchase add-on PTMs from shelf manufacturers.