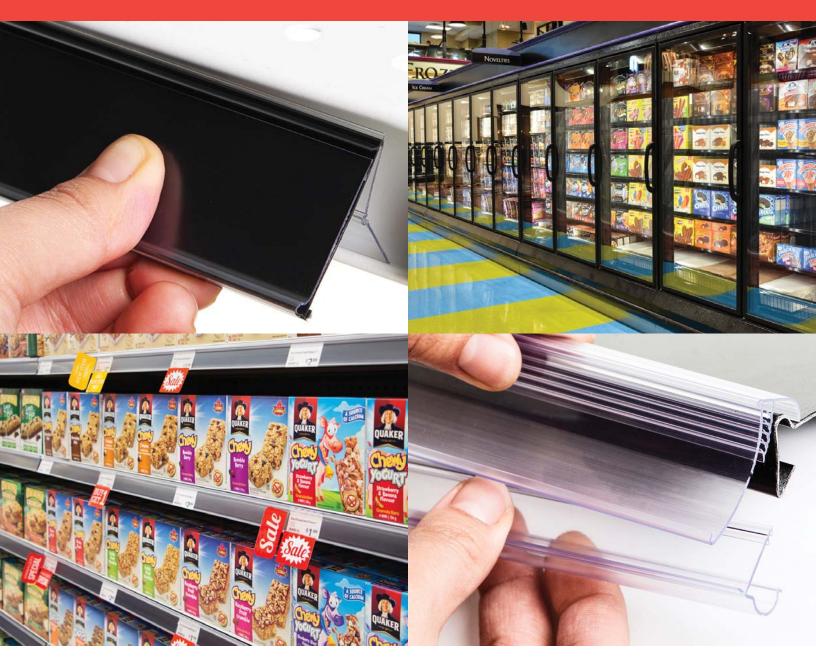

## **FlexChannel**<sup>®</sup> Clip-In Ticket Molding

FlexChannel<sup>®</sup> is an innovative, **one-size-fits-all price** channel ticket molding that helps retailers reduce ticket molding SKUs when implementing a shelf edge labeling program in their store or chain.

## **Cut to Length**

FlexChannel<sup>®</sup> ticket moldings can be **easily cut** with scissors so you don't have to carry additional low volume SKUs.

FlexChannel<sup>®</sup> ticket moldings are available for both **ClearVision<sup>®</sup>** and **ClearGrip<sup>™</sup>** shelf edge programs.

## FLEX SERIES 💎

FlexKlip<sup>®</sup> shelf edge adapters create a **universal** C-channel on various fixtures throughout the store, eliminating the need to purchase add-on PTMs from shelf manufacturers.