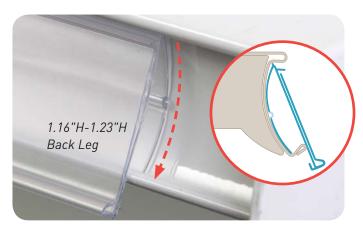

### **One Back Leg**

A retailer may have to purchase several different **back** leg sizes to ensure the proper fit for each shelf. With FlexChannel<sup>®</sup>, replenishment is easy because retailers only need to re-order **one SKU**!

FlexChannel<sup>®</sup> is an innovative, **one-size-fits-all price** channel ticket molding that helps retailers reduce ticket molding SKUs when implementing a shelf edge labeling program in their store or chain.