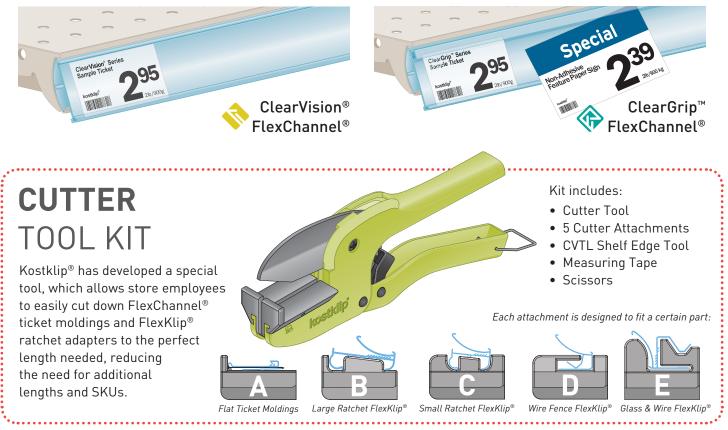

## **Cut to Length**

FlexChannel<sup>®</sup> ticket moldings can be **easily cut** with scissors so you don't have to carry additional low volume SKUs.

FlexChannel<sup>®</sup> ticket moldings are available for both **ClearVision<sup>®</sup>** and **ClearGrip<sup>™</sup>** shelf edge programs.