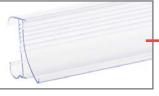

## **FlexChannel**<sup>®</sup> Clip-In Ticket Molding

FlexChannel<sup>®</sup> is an innovative, **one-size-fits-all price** channel ticket molding that helps retailers reduce ticket molding SKUs when implementing a shelf edge labeling program in their store or chain.

## **Cut to Length**

FlexChannel<sup>®</sup> ticket moldings can be **easily cut** with scissors so you don't have to carry additional low volume SKUs.

FlexChannel<sup>®</sup> ticket moldings are available for both **ClearVision<sup>®</sup>** and **ClearGrip<sup>™</sup>** shelf edge programs.