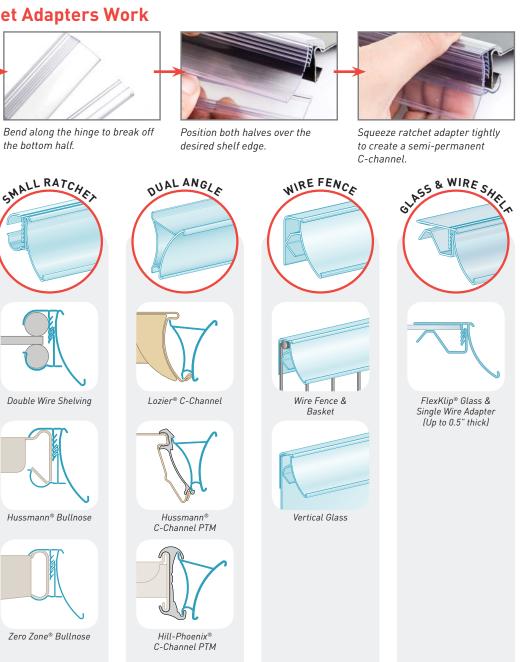

### How FlexKlip® Ratchet Adapters Work

Small and large FlexKlip® adapters come shipped as one piece.

**Types of Fixtures** 

the bottom half.

## FLEX SERIES 💎

FlexKlip<sup>®</sup> shelf edge adapters create a **universal** C-channel on various fixtures throughout the store, eliminating the need to purchase add-on PTMs from shelf manufacturers.