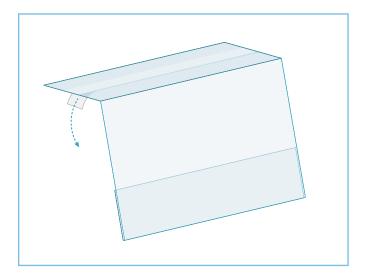

## Top Mount, Angled ShelfTalker™

Made with high gloss PVC for durability and high impact resistance Hangs from shelf top to fully expose product above

## **FEATURES:**

- · Positions sign on angle for easy reading
- Displays signs in flush position
- Attaches to shelf with clear tape

| Code        | Description    | Color | Pack |
|-------------|----------------|-------|------|
| FSTM-101804 | 5"W x 3"H      | CL    | 25   |
| FSTM-100404 | 5.5"W x 3.5"H  | CL    | 25   |
| FSTM-101805 | 5.5"W x 4.25"H | CL    | 25   |
| FSTM-101806 | 7"W x 5"H      | CL    | 25   |