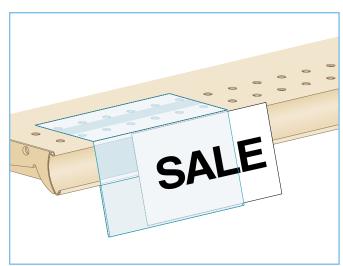

## Top Mount, Angled ShelfTalker™

Made with high gloss PVC for durability and high impact resistance Hangs from shelf top to fully expose product above

## **FEATURES:**

- · Positions sign on angle for easy reading
- Displays signs in flush position
- Attaches to shelf with clear tape

| Code        | Description    | Color | Pack |
|-------------|----------------|-------|------|
| FSTM-101804 | 5"W x 3"H      | CL    | 25   |
| FSTM-100404 | 5.5"W x 3.5"H  | CL    | 25   |
| FSTM-101805 | 5.5"W x 4.25"H | CL    | 25   |
| FSTM-101806 | 7"W x 5"H      | CL    | 25   |