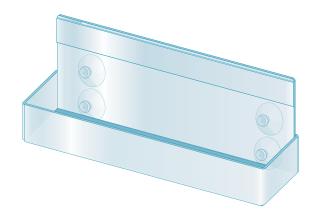

## Glass Door Product Merchandiser

Easily create impulse buys along your cooler doors with kostklip's Glass Door Product Merchandiser. Ideal for flavoured water drops, birthday candles or ice cream toppings such as sprinkles.

Made from PETG which has good optical properties, a brilliant surface and high impact resistance For use on refrigerator and cooler doors

## **FEATURES:**

- Low profile ticket molding on both sides displays pricing to customers and employees
- Easily install by placing suction cups on desired smooth, flat surface area
- » Use with kostklip's tear away PerfPaper™ (107P)