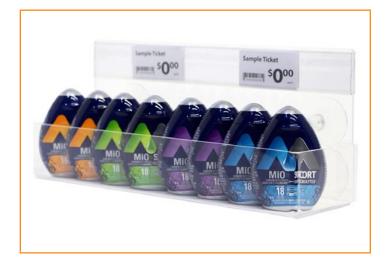

## Glass Door Product Merchandiser

Easily create impulse buys along your cooler doors with kostklip's Glass Door Product Merchandiser. Ideal for flavoured water drops, birthday candles or ice cream toppings such as sprinkles.

## **FEATURES:**

- Low profile ticket molding on both sides displays pricing to customers and employees
- Easily install by placing suction cups on desired smooth, flat surface area
- » Use with kostklip's tear away PerfPaper™ (107P)