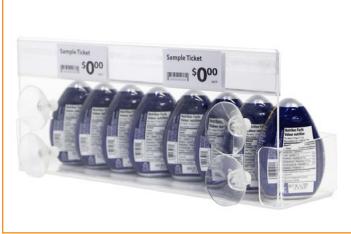

## Glass Door Product Merchandiser

Easily create impulse buys along your cooler doors with kostklip's Glass Door Product Merchandiser. Ideal for flavoured water drops, birthday candles or ice cream toppings such as sprinkles.

## **FEATURES:**

- Low profile ticket molding on both sides displays pricing to customers and employees
- Easily install by placing suction cups on desired smooth, flat surface area
- » Use with kostklip's tear away PerfPaper™ (107P)