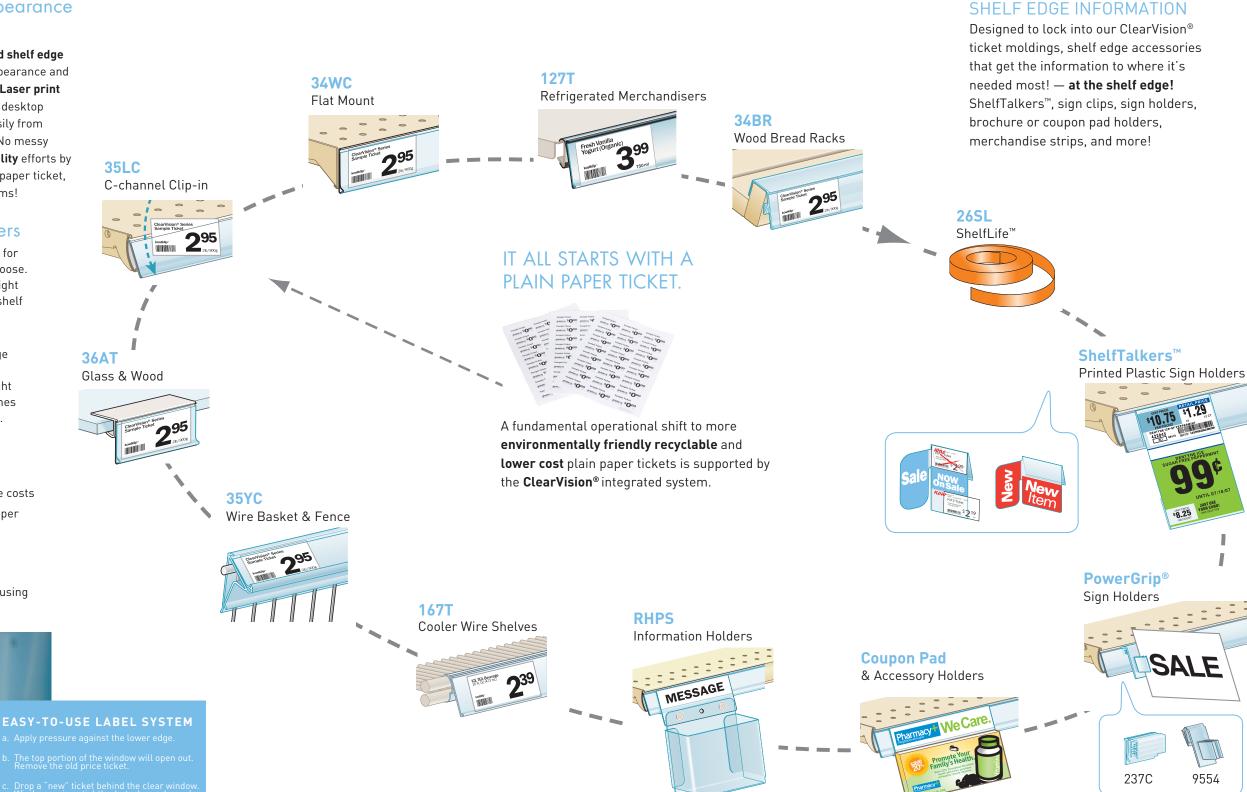

## **Drug Store Program**

ticket moldings | sign holders | information holders | ShelfTalkers™

### Dramatically improve store appearance and lower operating costs!

The ClearVision® easy-to-implement, integrated shelf edge labeling system is designed to improve store appearance and dramatically reduce costs over adhesive tickets. Laser print low cost black and white paper tickets from any desktop on demand at the store and install or remove easily from the clear window ticket molding (shown below). No messy adhesives to clean up! And, help your sustainability efforts by implementing these completely recyclable plain paper ticket, PVC plastic ticket molding and shelf talker systems!

Kostklip's ClearVision® program offers a full range of shelf edge information solutions that can meet those demanding requirements. Shown on the right is a representative sampling of the key product lines available. Please contact us for more information.

#### ClearVision® advantages

- Save up to 90% over non-adhesive labels
- Faster label changes and reduced maintenance costs
- Keeps labels aligned with SKUs ensures proper allocation
- Protect labels from moisture damage
- Quick and easy label changes
- No more messy residue or tedious scraping causing shelf edge damage.