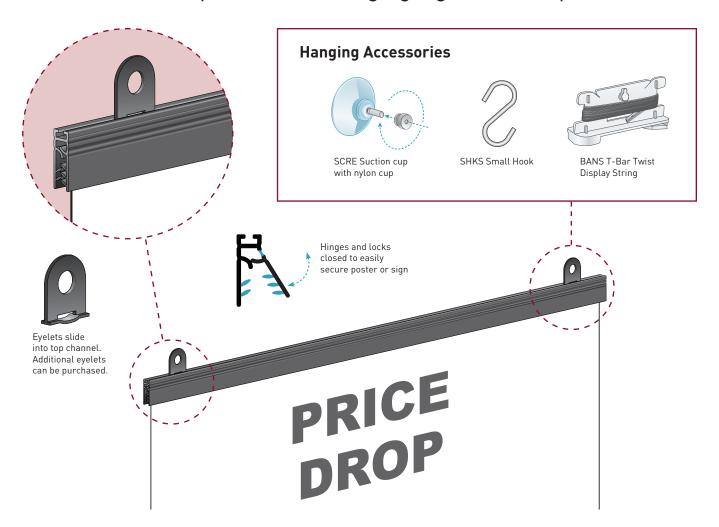

## Banner Hanger

secure banners, posters and hanging signs in a snap

## **Features**

- Hinges open to easily insert large signs
- Ratchet snap for strong hold for thicker signs
- PowerGrip® holds sign up to 0.06" thick
- Removable eyelets slide into channel at top of banner hanger