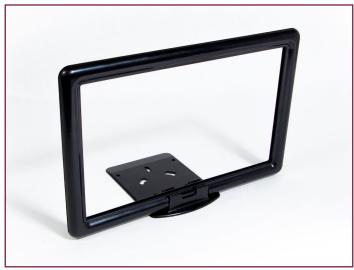

## Telescopic Sign Holder

Kostklip's Telescopic Sign Holder is a versatile 2-in-1 system. The sign frame can be directly attached to either the telescopic stem or the shovel base. This allows retailers to display store signs at a variety of heights without the need of multiple sign holders. The wedge base can be placed under boxes, in produce bins, or wherever a freestanding sign is required.

## **FEATURES:**

- 2-in-1 design allows sign frame to be directly attached to base or telescopic sign holder
- Shovel base style with frame is 8.25"H
- Telescopic adjustable height: 20" to 29"H in 0.5"H increments
- Top-loaded 7"H x 11"W frame holds single or double sided sign inserts up to 0.2" thick
- Pre-drilled 0.185" diameter holes on shovel base can be used with fasteners for attaching to other fixtures
- Black ABS
- » Combine with 260F-101165 One Fold Sign Protector