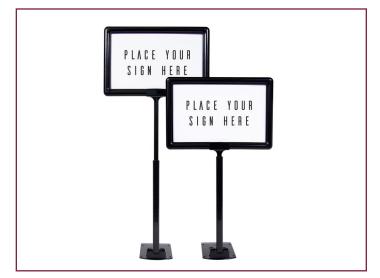

## **FEATURES:**

- 2-in-1 design allows sign frame to be directly attached to base or telescopic sign holder
- Shovel base style with frame is 8.25"H
- Telescopic adjustable height: 20" to 29"H in 0.5"H increments
- Top-loaded 7"H x 11"W frame holds single or double sided sign inserts up to 0.2" thick
- Pre-drilled 0.185" diameter holes on shovel base can be used with fasteners for attaching to other fixtures
- Black ABS
- » Combine with 260F-101165 One Fold Sign Protector