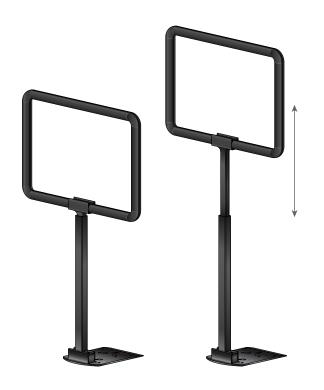

## Telescopic Sign Holder

Kostklip's Telescopic Sign Holder is a versatile 2-in-1 system. The sign frame can be directly attached to either the telescopic stem or the shovel base. This allows retailers to display store signs at a variety of heights without the need of multiple sign holders. The wedge base can be placed under boxes, in produce bins, or wherever a freestanding sign is required.

## **FEATURES:**

- 2-in-1 design allows sign frame to be directly attached to base or telescopic sign holder
- Shovel base style with frame is 8.25"H
- Telescopic adjustable height: 20" to 29"H in 0.5"H increments
- Top-loaded 7"H x 11"W frame holds single or double sided sign inserts up to 0.2" thick
- Pre-drilled 0.185" diameter holes on shovel base can be used with fasteners for attaching to other fixtures
- Black ABS
- » Combine with 260F-101165 One Fold Sign Protector