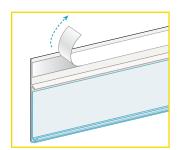

## ClearVision® series

Attaches with adhesive tape onto 35C4 fence ticket molding

## **FEATURES:**

- Clear, flexible window holds, displays and protects paper price
- Boot at bottom of window keeps printed plastic ShelfTalkers<sup>™</sup> in
- Outer 1.25"H channel holds a variety of sign clips, sign holders and other merchandising accessories
- » Use with 35C4 ticket molding to add a second window to display additional product information