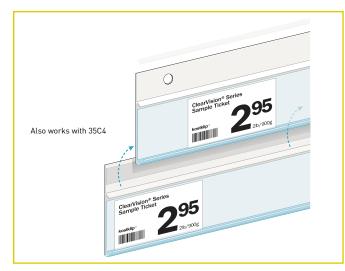

## ClearVision® series

Attaches with adhesive tape onto 35C4 fence ticket molding

## **FEATURES:**

- Clear, flexible window holds, displays and protects paper price
- Boot at bottom of window keeps printed plastic ShelfTalkers<sup>™</sup> in
- Outer 1.25"H channel holds a variety of sign clips, sign holders and other merchandising accessories
- » Use with 35C4 ticket molding to add a second window to display additional product information