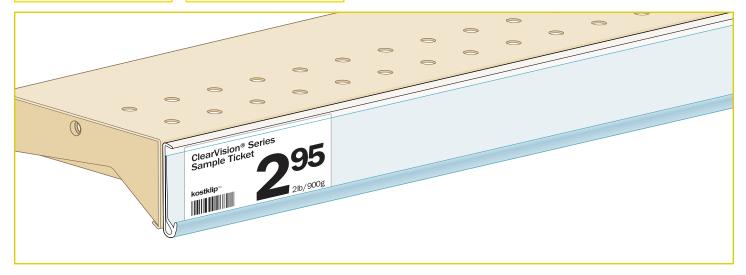

## **FEATURES:**

- Clear, flexible window holds, displays and protects paper price tickets
- Roof keeps dust and dirt out of the ticket window
- Outer 1.25"H channel holds a variety of sign clips, sign holders and other merchandising accessories
- » Works well with C-channel compatible accessories. Try 50PG, 119G or 3WCC

| Code        | Description       | Color | Pack |
|-------------|-------------------|-------|------|
| 35BC-101170 | 1.25"H x 47.625"L | AW    | 100  |

\* Clear tape included, or substitute with foam tape \* Contact us for more color, size and tape options