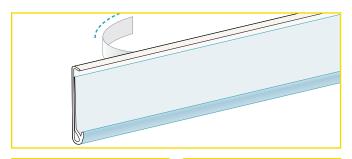

## Adhesive, Flat Mount, with Channel

ClearVision<sup>®</sup> series

Mounts to any clean, flat surface and maintains the existing shelf edge angle

## **FEATURES:**

- Clear, flexible window holds, displays and protects paper price tickets
- Roof keeps dust and dirt out of the ticket window
- Outer 1.25"H channel holds a variety of sign clips, sign holders and other merchandising accessories
- » Works well with C-channel compatible accessories. Try 50PG, 119G or 3WCC