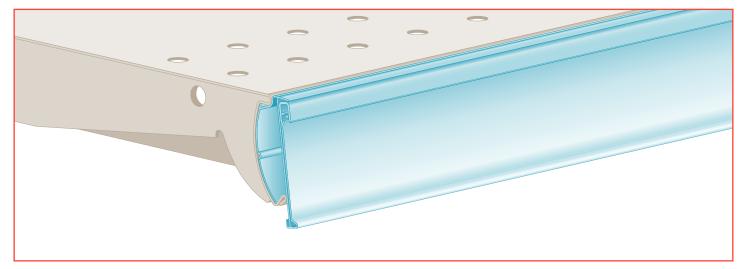

## ClearGrip™ FlexChannel®, Clip-In, Hinged

Flex Series

Clips into most standard C-channel shelving

## FEATURES:

- Flexible beck leg fits 1.16" 1.23"H price channels
- Clear, flexible window protects paper price tickets and keeps them aligned with the planogram
- ClearGrip™ holds cardstock signs (8 12pt) or ShelfTalkers™ along its length
- · Hinged for easy product access and convenient restocking
- » Insert 1.5"H CPG branding, planogram or color strips into the channel behind the window (works with clear only)