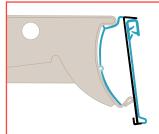

## FEATURES:

- Flexible beck leg fits 1.16" 1.23"H price channels
- Clear, flexible window protects paper price tickets and keeps them aligned with the planogram
- ClearGrip™ holds cardstock signs (8 12pt) or ShelfTalkers™ along its length
- · Hinged for easy product access and convenient restocking
- » Insert 1.5"H CPG branding, planogram or color strips into the channel behind the window (works with clear only)