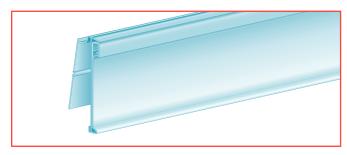

## ClearGrip™ FlexChannel®, Clip-In, Hinged

Flex Series

Clips into most standard C-channel shelving

## FEATURES:

- Flexible beck leg fits 1.16" 1.23"H price channels
- Clear, flexible window protects paper price tickets and keeps them aligned with the planogram
- ClearGrip™ holds cardstock signs (8 12pt) or ShelfTalkers™ along its length
- · Hinged for easy product access and convenient restocking
- » Insert 1.5"H CPG branding, planogram or color strips into the channel behind the window (works with clear only)