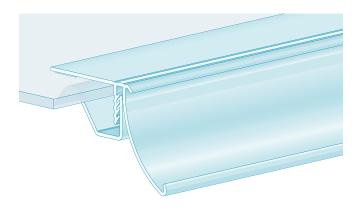

## For Glass and Single Wire Shelving up to 0.5" Thick

The FlexKlip® Glass and Single Wire Shelf Adapter is a **semi-permanent molding** that installs over your existing shelf to create a **price channel**.

## **Features**

- Made with thicker PVC plastic for durability
- Shipped as one piece
- Groove for bending and splitting apart into two pieces
- · Ratchet allows height variance for installation
- Grip beads prevent molding from sliding side to side
- Price Channel fits 1.25"H price tickets, FlexChannel® ticket moldings, and other sign accessories.
- Fits shelves and single wire applications up to 0.5" thick