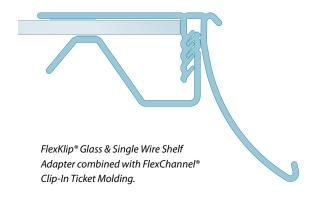

You can use sign clips directly in the price channel or you can combine it with a **FlexChannel® Clip-In Ticket Molding** for overall **SKU reduction** for your ticket molding program. FlexKlip® shelf adapters are designed to stay on the fixture as the clip-in molding is replaced when needed.