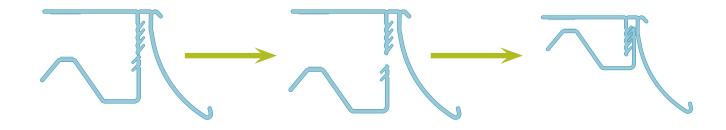

## **Features**

- Made with thicker PVC plastic for durability
- Shipped as one piece
- Groove for bending and splitting apart into two pieces
- · Ratchet allows height variance for installation
- Grip beads prevent molding from sliding side to side
- Price Channel fits 1.25"H price tickets, FlexChannel® ticket moldings, and other sign accessories.
- Fits shelves and single wire applications up to 0.5" thick