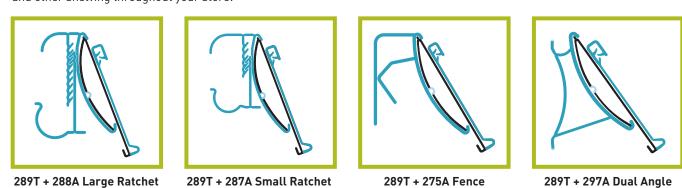

### Compatible with all FlexKlip® Shelf Adapters

Combine FlexChannel® ticket moldings with FlexKlip® shelf adapters to cover your coolers, freezers, basket merchandisers and other shelving throughout your store: