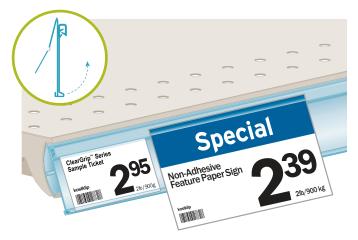

Use the built-in grip to hold cardstock signs or ShelfTalkers™

#### **Key Features & Benefits**

- Flexible back leg fits 1.16"H-1.23"H price channel to eliminate the need for additional ticket moldings with different back leg sizes.
- Molding is **hinged** for easy installation, product access and restocking.
- **Built-in sign grip** on window securely holds 8-12pt cardstock paper or kostklip® ShelfTalkers™, even in coolers and freezers.
- Insert paper price tags into the flexible window to keep them **protected** and **aligned** with the planogram.
- **Boot** helps with thumb placement to open window.
- Insert 1.50"H CPG branding, planogram or color strips into the channel behind the window.