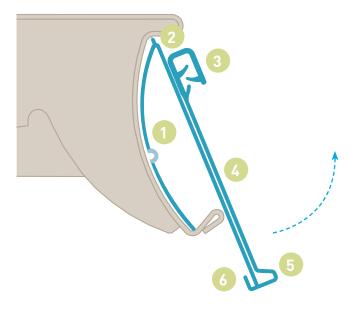

# ClearGrip™ FlexChannel® Clip-In Ticket Molding

#### Implement a Ticket Molding Program with Fewer Parts

The FlexChannel® ticket molding is an innovative shelf edge label holder that can fit in a wider range of price channels than typical plastic moldings. The specially formulated, flexed back leg allows the ticket molding to fit securely in a range of price channel heights for different fixture types and manufacturers. Having one molding that fits a range of price channels makes store measurement faster, installation easier and streamlines procurement and replenishment.

#### **Key Features & Benefits**

- Flexible back leg fits 1.16"H-1.23"H price channel to eliminate the need for additional ticket moldings with different back leg sizes.
- Molding is **hinged** for easy installation, product access and restocking.
- **Built-in sign grip** on window securely holds 8-12pt cardstock paper or kostklip® ShelfTalkers™, even in coolers and freezers.
- Insert paper price tags into the flexible window to keep them **protected** and **aligned** with the planogram.
- **Boot** helps with thumb placement to open window.
- Insert 1.50"H CPG branding, planogram or color strips into the channel behind the window.