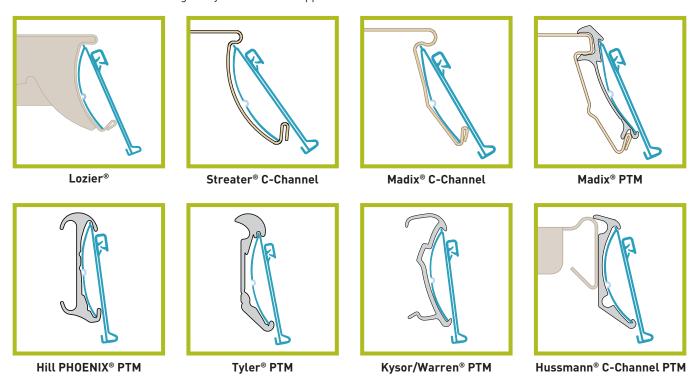

#### FlexChannel® Ticket Moldings for C-Channel Shelving

Use FlexChannel® ticket moldings for your C-channel applications: