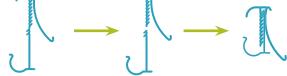

## **Features**

- Shipped as one piece
- Groove for bending and splitting apart into two pieces
- Ratchet allows height variance for installation
- Made with thicker PVC plastic for durability
- Price channel fits 1.25" H price tickets, FlexChannel® ticket moldings, and other sign accessories
- Fits shelves 1"H to 1.55"H