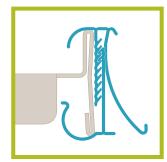

## FlexKlip® Large Shelf Adapter

## For Refrigerated and Metro<sup>®</sup> Style Shelving Applications

Some shelving in coolers and freezers don't have a price channel to hang your price tags and shelf talkers. The FlexKlip® Large Shelf Adapter is a **semi-permanent molding** that installs over your existing shelf to create a **price channel**.

## **Features**

- Shipped as one piece
- Groove for bending and splitting apart into two pieces
- Ratchet allows height variance for installation
- Made with thicker PVC plastic for durability
- Price channel fits 1.25" H price tickets, FlexChannel® ticket moldings, and other sign accessories
- Fits shelves 1"H to 1.55"H