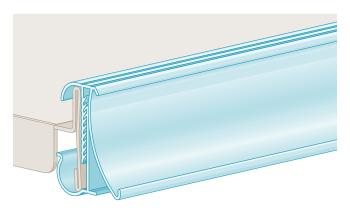

## For Refrigerated and Metro<sup>®</sup> Style Shelving Applications

Some shelving in coolers and freezers don't have a price channel to hang your price tags and shelf talkers. The FlexKlip® Large Shelf Adapter is a **semi-permanent molding** that installs over your existing shelf to create a **price channel**.

You can use sign clips directly in the price channel or you can combine it with a **FlexChannel® Clip-In Ticket Molding** for overall **SKU reduction** for your ticket molding program. FlexKlip® shelf adapters are designer to stay on the fixture as the clip-in molding is replaced when needed.

## **Features**

- Shipped as one piece
- Groove for bending and splitting apart into two pieces
- Ratchet allows height variance for installation
- Made with thicker PVC plastic for durability
- Price channel fits 1.25" H price tickets, FlexChannel® ticket moldings, and other sign accessories
- Fits shelves 1"H to 1.55"H