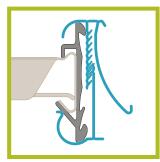

## For Refrigerated and Metro<sup>®</sup> Style Shelving Applications

Some shelving in coolers and freezers don't have a price channel to hang your price tags and shelf talkers. The FlexKlip® Large Shelf Adapter is a **semi-permanent molding** that installs over your existing shelf to create a **price channel**.

## **Features**

- Shipped as one piece
- Groove for bending and splitting apart into two pieces
- Ratchet allows height variance for installation
- Made with thicker PVC plastic for durability
- Price channel fits 1.25" H price tickets, FlexChannel® ticket moldings, and other sign accessories
- Fits shelves 1"H to 1.55"H