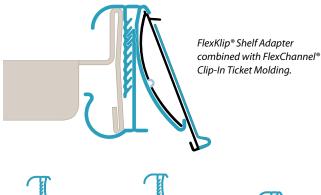

You can use sign clips directly in the price channel or you can combine it with a **FlexChannel® Clip-In Ticket Molding** for overall **SKU reduction** for your ticket molding program. FlexKlip® shelf adapters are designer to stay on the fixture as the clip-in molding is replaced when needed.

Replace expensive, metal price ticket molding add-ons with FlexKlip® adapters to implement your shelf edge ticket molding program.