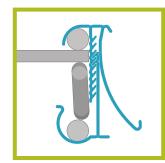

## FlexKlip® Large Shelf Adapter

## For Refrigerated and Metro<sup>®</sup> Style Shelving Applications

Some shelving in coolers and freezers don't have a price channel to hang your price tags and shelf talkers. The FlexKlip® Large Shelf Adapter is a **semi-permanent molding** that installs over your existing shelf to create a **price channel**.

## **Features**

- Shipped as one piece
- Groove for bending and splitting apart into two pieces
- Ratchet allows height variance for installation
- Made with thicker PVC plastic for durability
- Price channel fits 1.25" H price tickets, FlexChannel® ticket moldings, and other sign accessories
- Fits shelves 1"H to 1.55"H