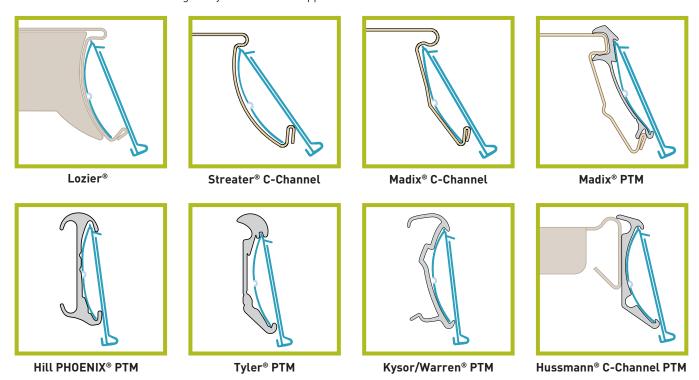

### FlexChannel® Ticket Moldings for C-Channel Shelving

Use FlexChannel® ticket moldings for your C-channel applications: