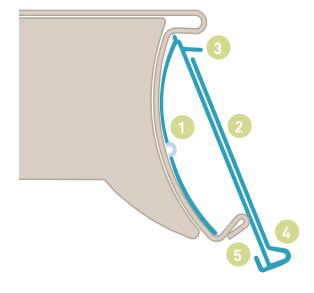

#### **One-Size-Fits-All Price Ticket Molding**

The FlexChannel® ticket molding is an innovative shelf edge label holder that can fit in a wider range of price channels than typical plastic moldings. The specially formulated, flexed back leg allows the ticket molding to fit securely in a range of price channel heights for different fixture types and manufacturers. Having one molding that fits a range of price channels makes store measurement faster, installation easier and streamlines procurement and replenishment.

#### **Key Features & Benefits**

- Flexible back leg fits 1.16"H-1.23"H price channels to eliminate the need for additional ticket moldings with different back leg sizes.
- Insert paper price tags into the flexible window to keep them **protected** and **aligned** with the planogram.
- Roof helps to keep out dust and debris out of the window.
- Boot at the bottom of window locks in kostklip's printed plastic **ShelfTalkers**™.
- Insert 1.35"H CPG branding, planogram or color strips into the channel behind the window.