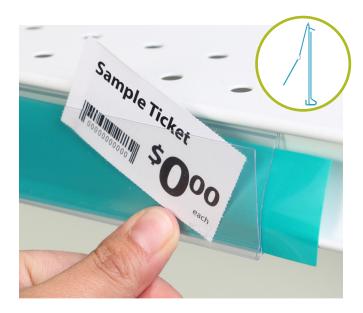

#### **Key Features & Benefits**

- Flexible back leg fits 1.16"H-1.23"H price channels to eliminate the need for additional ticket moldings with different back leg sizes.
- Insert paper price tags into the flexible window to keep them **protected** and **aligned** with the planogram.
- Roof helps to keep out dust and debris out of the window.
- Boot at the bottom of window locks in kostklip's printed plastic **ShelfTalkers**™.
- Insert 1.35"H CPG branding, planogram or color strips into the channel behind the window.