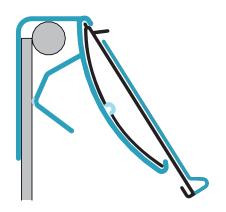

FlexKlip® Wire Fence Adapter





275A FlexKlip® Fence Adapter combined with 278T ClearVision® FlexChannel® Ticket Molding.

## **C-Channel for Wire Merchandisers**

The FlexKlip® Wire Fence Adapter is a **semi-permanent molding** that simply clips over your wire fence and basket merchandisers to create a **price channel**.

You can use sign clips directly in the price channel or you can combine it with a **FlexChannel® Clip-In Ticket Molding** for overall **SKU reduction** for your ticket molding program. FlexKlip® shelf adapters are designed to stay on the fixture as the clip-in molding is replaced when needed.

## **Features**

- Made with thicker PVC plastic for durability
- Grip bead prevents molding from sliding side to side
- Price channel fits 1.25"H price tickets, FlexChannel® ticket moldings, and other sign acc