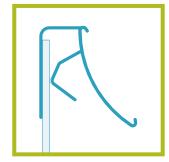

d with 278T ClearVision® FlexChannel® Ticket Molding.

## **C-Channel for Wire Merchandisers**

The FlexKlip® Wire Fence Adapter is a **semi-permanent molding** that simply clips over your wire fence and basket merchandisers to create a **price channel**.

You can use sign clips directly in the price channel or you can combine it with a **FlexChannel® Clip-In Ticket Molding** for overall **SKU reduction** for your ticket molding program. FlexKlip® shelf adapters are designed to stay on the fixture as the clip-in molding is replaced when needed.

## **Features**

- Made with thicker PVC plastic for durability
- Grip bead prevents molding from sliding side to side
- Price channel fits 1.25"H price tickets, FlexChannel® ticket moldings, and other sign accessories



Profile



Wire Shelving



Glass Shelving