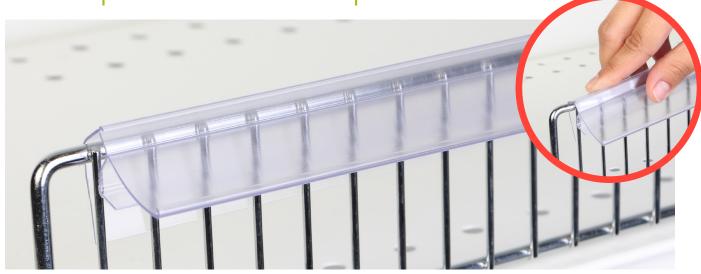

FlexKlip® Wire Fence Adapter

275A FlexKlip® Fence Adapter combined with 278T ClearVision® FlexChannel® Ticket Molding.

## **C-Channel for Wire Merchandisers**

The FlexKlip® Wire Fence Adapter is a **semi-permanent molding** that simply clips over your wire fence and basket merchandisers to create a **price channel**.

You can use sign clips directly in the price channel or you can combine it with a **FlexChannel® Clip-In Ticket Molding** for overall **SKU reduction** for your ticket molding program. FlexKlip® shelf adapters are designed to stay on the fixture as the clip-in molding is replaced when needed.

## **Features**

- Made with thicker PVC plastic for durability
- Grip bead prevents molding from sliding side to side
- Price channel fits 1.25"H price tickets, FlexChannel® ticket moldings, and other sign accessories