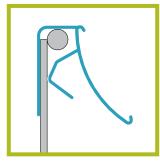

e Adapter combined with 278T ClearVision® FlexChannel® Ticket Molding.

## **C-Channel for Wire Merchandisers**

The FlexKlip® Wire Fence Adapter is a **semi-permanent molding** that simply clips over your wire fence and basket merchandisers to create a **price channel**.

You can use sign clips directly in the price channel or you can combine it with a **FlexChannel® Clip-In Ticket Molding** for overall **SKU reduction** for your ticket molding program. FlexKlip® shelf adapters are designed to stay on the fixture as the clip-in molding is replaced when needed.

## **Features**

- Made with thicker PVC plastic for durability
- Grip bead prevents molding from sliding side to side
- Price channel fits 1.25"H price tickets, FlexChannel® ticket moldings, and other sign accessories



Profile



Wire Shelving



Glass Shelving