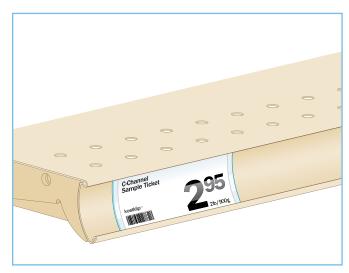

## Price Channel Label Protector, Precut

Made with high gloss PVC for durability and high impact resistance For use in standard 1.25"H price channel

| Code        | Description    | Color | Pack |
|-------------|----------------|-------|------|
| 26PC-100192 | 1.25"H x 2"L   | CL    | 250  |
| 26PC-100826 | 1.25"H x 2.5"L | CL    | 250  |
| 26PC-100101 | 1.25"H x 3"L   | CL    | 250  |