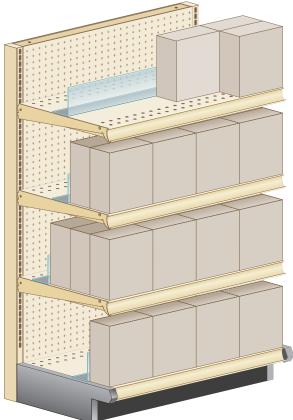

## efficient and organized shelf management

Manage your shelf space and inventory with the 176D Series Inventory Saver System

## **Advantages and Benefits**

- Reduces costs by lowering replenishment purchases of unnecessary inventory.
- Minimizes stocking labor and inventory rotation requirements.
- Better shelf facing and allocation alignment improves customer experience—no need to reach deep into shelves for products.