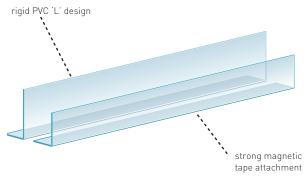

## **Features**

- Rigid PVC plastic 'L' design—provides a false back that helps minimize the amount of inventory sitting on a shelf.
- Strong magnetic tape attachment ensures firm contact to metal shelves. Prevents the 176D from shifting its position on the shelf and reduces the ability for stock persons to adjust its set position.
- Versatile design works for most shelf applications—easily accommodates varying inventory allocation required by product turnover speed.
- Easy to install and maintain—no additional fasteners or tools required.