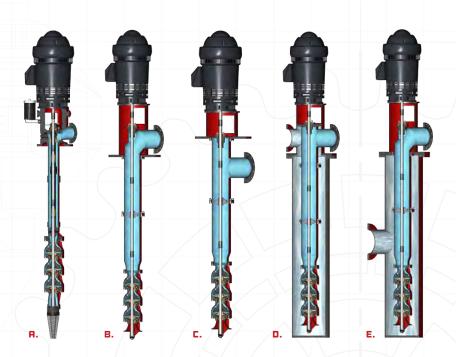

## SIMFLO PUMP CONFIGURATIONS

**SIMFLO** offers a wide variety of pump configurations, alternate materials, and coating options in order to produce the best possible product to keep your business flowing.

#### HERE ARE SOME OF OUR MOST POPULAR CONFIGURATIONS:

- **A.** DEEP WELL PUMP WITH CAST IRON DISCHARGE HEAD
- B. SHORT COUPLED PUMP WITH FABRICATED STEEL "L" DISCHARGE HEAD
- SHORT COUPLED PUMP WITH FABRICATED STEEL MOTOR STAND AND UNDERGROUND DISCHARGE
- SHORT COUPLED PUMP IN CAN WITH FABRICATED STEEL "T" DISCHARGE HEAD
- E. SHORT COUPLED PUMP IN CAN WITH FABRICATED STEEL "L" DISCHARGE HEAD