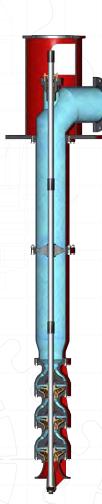

# OPEN LINESHAFT

#### VERTICAL TURBINE PUMP

Our Open Lineshaft Vertical Turbine Pump is engineered to meet a wide variety of applications. Featuring custom materials and configurations, our products are manufactured and tested in adherence with our quality management system, ensuring you will receive the best product in the industry.

- AVAILABLE IN SIZES 4" 28" WITH FLOWS FROM 50 - 18,000 GPM
- C955 NICKEL ALUMINUM BRONZE IMPELLERS AS WELL AS 316 STAINLESS STEEL IMPELLERS AVAILABLE
- BOWL CASTINGS FEATURE THICKER WALLS FOR HIGHER PRESSURE RATINGS AND LONGER WEAR LIFE
- CLASS 30 AND DUCTILE IRON CAST DISCHARGE HEADS ARE STOCKED FOR IMMEDIATE SHIPMENT
- FABRICATED DISCHARGE HEADS ARE DESIGNED AND CUSTOM BUILT PER YOUR SPECIFICATION
- AVAILABLE WITH PACKING GLAND OR MECHANICAL SEAL ARRANGEMENTS