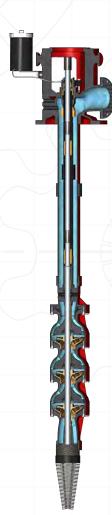

# OPEN LINESHAFT

#### VERTICAL TURBINE PUMP

Our Open Lineshaft Vertical Turbine Pump is engineered to meet a wide variety of applications. Featuring custom materials and configurations, our products are manufactured and tested in adherence with our quality management system, ensuring you will receive the best product in the industry.

- AVAILABLE IN SIZES 4" 28" WITH FLOWS FROM 50 - 18,000 GPM
- C955 NICKEL ALUMINUM BRONZE IMPELLERS AS WELL AS 316 STAINLESS STEEL IMPELLERS AVAILABLE
- BOWL CASTINGS FEATURE THICKER WALLS FOR HIGHER PRESSURE RATINGS AND LONGER WEAR LIFE
- CLASS 30 AND DUCTILE IRON CAST DISCHARGE HEADS ARE STOCKED FOR IMMEDIATE SHIPMENT
- FABRICATED DISCHARGE HEADS ARE DESIGNED AND CUSTOM BUILT PER YOUR SPECIFICATION
- AVAILABLE WITH PACKING GLAND OR MECHANICAL SEAL ARRANGEMENTS

 COMPONENTS ARE AVAILABLE IN A WIDE VARIETY OF MATERIALS TO SUIT THE NEEDS OF YOUR UNIQUE APPLICATION