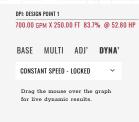

## SIMSELECTOR

With a range of 4" - 28" bowls and impellers at speeds of 3600 - 700 RPM, **SIMFLO** has the performance to match your changing applications. With our online <a href="SIMSELECTOR">SIMSELECTOR</a> pump selection software, choosing the right pump configuration is fast and easy.

#### **SIMSELECTOR**

#### PUMP SELECTION SOFTWARE

CUSTOM DESIGNS FOR CUSTOM RESULTS.

Design a pumping system unique to your needs with the help of our expert technicians at **SIMFLO.COM** 

CONTACT US

FOR THE TOOLS AND

SERVICE YOU NEED