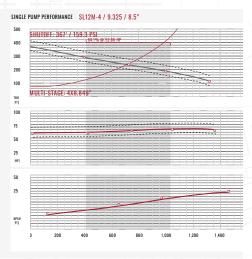

## SIMSELECTOR

With a range of 4" - 28" bowls and impellers at speeds of 3600 - 700 RPM, **SIMFLO** has the performance to match your changing applications. With our online <a href="SIMSELECTOR">SIMSELECTOR</a> pump selection software, choosing the right pump configuration is fast and easy.

#### **SIMSELECTOR**

#### PUMP SELECTION SOFTWARE

CUSTOM DESIGNS FOR CUSTOM RESULTS.

Design a pumping system unique to your needs with the help of our expert technicians at **SIMFLO.COM** 

CONTACT US

FOR THE TOOLS AND

SERVICE YOU NEED