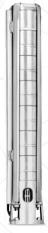

## HI/LO SERIES

#### **PUMPS**

This proven construction is perfect for a wide variety of installations and is maintained in stock for your well supply needs.

#### SERIES

- STAINLESS STEEL CONSTRUCTION
- STAINLESS STEEL DISCHARGE
   WITH BUILT-IN CHECK VALVE
- HIGH-EFFICIENCY STAINLESS STEEL
   IMPELLERS AND DIFFUSERS
- STAINLESS STEEL SUCTION SCREEN
- STAINLESS STEEL SHAFT AND COUPLING
- STAINLESS STEEL NEMA FACED MOUNTING BRACKET
- AVAILABLE IN 4". 6". 8". AND 10" DIAMETERS.
- CAPACITIES AVAILABLE FROM 5 GPM TO 1200 GPM